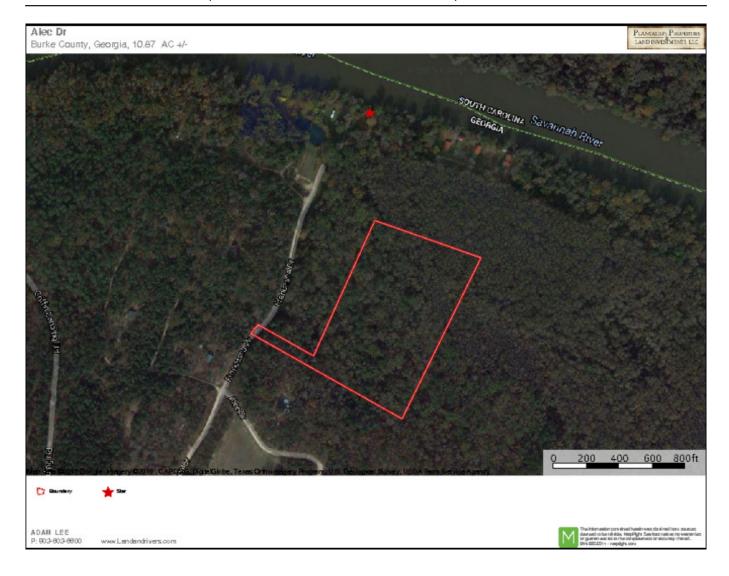

## Alec Dr

This beautiful retreat property is located in a small community on the Savannah River close to Gerard Georgia in Burke County. There is a private boat ramp for only the community to use. The fishing on this part of the river is phenomenal. Stripers, red breast, bream, bass and catfish to name a few. The 10.87 ac lot is comprised of mostly lowland but there are several spots that would make a beautiful house/cabin site with a high bluff behind you and a beautiful river swamp to gaze into. There are lots of hardwoods on this tract and it also abuts Yuchi WMA which is a very under utilized public hunting property. Your property would allow you to access parts of the WMA that no one else can get to. Call Adam Lee to set up your private tour.

Price: \$25,000 Property Type: Land Status: Sold

Street/Address: Alec Dr.

City: Girard
State: Georgia
Zip code: 30426
County: burke
Acreage: 11

Per Acre Price: \$0.00
Phone Number: 8036036600
Email: adamlee@landandrivers.com
Google Maps link: View Larger Map

## Map right

Page 2 of 3

**Alec Dr**Published on Plantation Properties & Land Investments, LLC (https://www.landandrivers.com)

**Source URL:** https://www.landandrivers.com/property/alec-dr