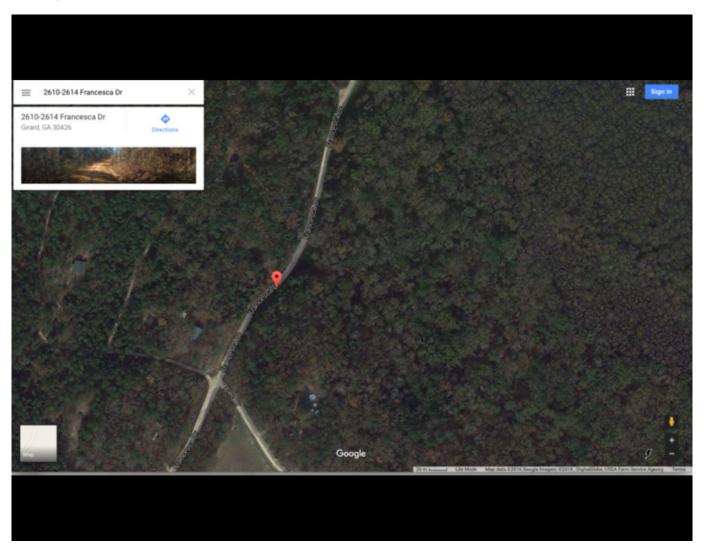

menal. Stripers, red breast, bream, bass and catfish to name a few. The 10.87 ac lot is comprised of mostly lowland but there are several spots that would make a beautiful house/cabin site with a high bluff behind you and a beautiful river swamp to gaze into. There are lots of hardwoods on this tract and it also abuts Yuchi WMA which is a very under utilized public hunting property. Your property would allow you to access parts of the WMA that no one else can get to. Call Adam Lee to set up your private tour.



Price: \$25,000 Property Type: Land Status: Sold

Street/Address: Alec Dr.

City: Girard
State: Georgia
Zip code: 30426
County: burke
Acreage: 11

Per Acre Price: \$0.00
Phone Number: 8036036600
Email: adamlee@landandrivers.com
Google Maps link: View Larger Map

## **Google map**



## Map right

Page 2 of 3

**Alec Dr**Published on Plantation Properties & Land Investments, LLC (https://www.landandrivers.com)



**Source URL:** https://www.landandrivers.com/property/alec-dr