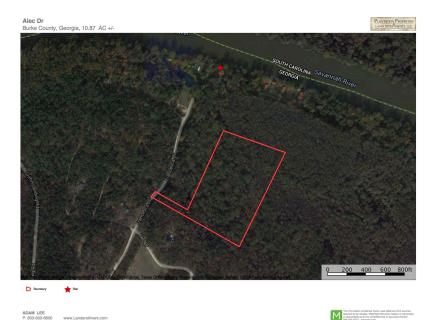

## Alec Dr

This beautiful retreat property is located in a small community on the Savannah River close to Gerard Georgia in Burke County. There is a private boat ramp for only the community to use. The fishing on this part of the river is phenomenal. Stripers, red breast, bream, bass and catfish to name a few. The 10.87 ac lot is comprised of mostly lowland but there are several spots that would make a beautiful house/cabin site with a high bluff behind you and a beautiful river swamp to gaze into. There are lots of hardwoods on this tract and it also abuts Yuchi WMA which is a very under utilized public hunting property. Your property would allow you to access parts of the WMA that no one else can get to. Call Adam Lee to set up your private tour.

Price: \$25,000 Property Type: Land Status: Sold

Street/Address: Alec Dr.

City: Girard
State: Georgia
Zip code: 30426
County: burke
Acreage: 11

Per Acre Price: \$0.00
Phone Number: 8036036600
Email: adamlee@landandrivers.com
Google Maps link: View Larger Map