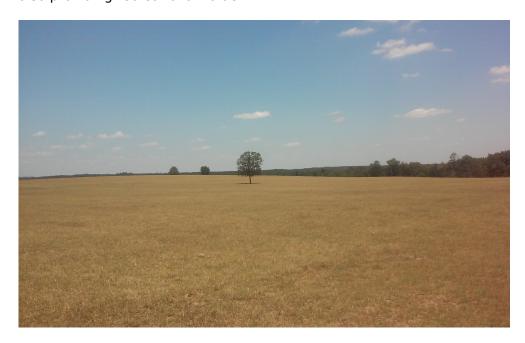

## **West Taylor Farm**

The West Taylor Farm is 163+/- acres near Junction City, GA. This property is currently being used for livestock. It is fenced and cross fenced to allow for pasture rotation on its 62+/- acres of improved pasture. The pasture land is intermingled with some timber to provide shade for stock as well as giving the property some diversity. A seasonal creek crosses one section of the property. This also provides great habitat for many species of animals. This farm sets up well as cow or horse farm while also providing recreational value.