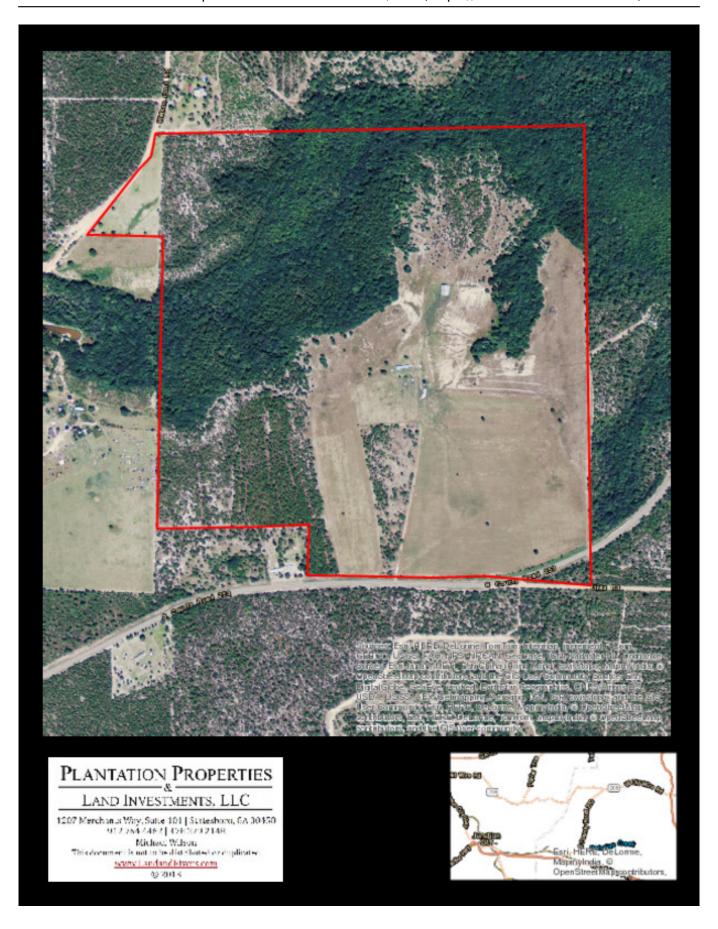

## **West Taylor Farm**

The West Taylor Farm is 163+/- acres near Junction City, GA. This property is currently being used for livestock. It is fenced and cross fenced to allow for pasture rotation on its 62+/- acres of improved pasture. The pasture land is intermingled with some timber to provide shade for stock as well as giving the property some diversity. A seasonal creek crosses one section of the property. This also provides great habitat for many species of animals. This farm sets up well as cow or horse farm while also providing recreational value.

Price: \$293,400 Property Type: Land

**Status:** Sold

Street/Address: 2034 Wesley Church Road

City: Junction City State: Georgia Zip code: 31812 County: taylor Acreage: 163

Per Acre Price: \$1,800.00
Phone Number: (478) 279-2148
Email: michael@landandrivers.com
Google Maps link: View Larger Map