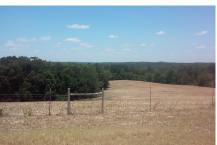

## **West Taylor Farm**

The West Taylor Farm is 163+/- acres near Junction City, GA. This property is currently being used for livestock. It is fenced and cross fenced to allow for pasture rotation on its 62+/- acres of improved pasture. The pasture land is intermingled with some timber to provide shade for stock as well as giving the property some diversity. A seasonal creek crosses one section of the property. This also provides great habitat for many species of animals. This farm sets up well as cow or horse farm while also providing recreational value.