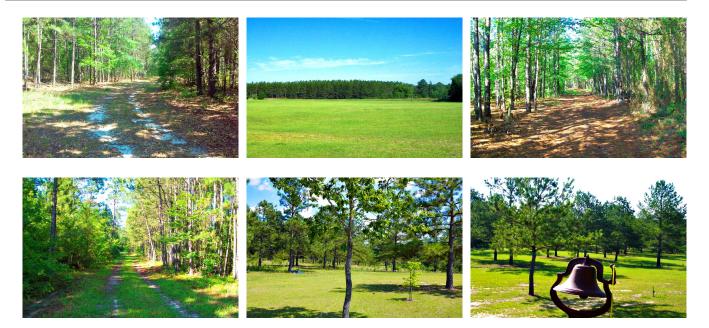

## Ponderosa Pond

Ponderosa Pond is a 121± acre tract located in Jefferson County, GA along Highway 221. This property features a 832 sq. feet cabin with cypress siding that has a family room, kitchen, two bedrooms, one bath, and front and back porches. There is approximately 10±acs of pasture/open land, a 3.5 acre pond, and the rest of the land is in natural pine. There is also a small older house located at the entrance of the property with pecan trees scattered about. With a gated entrance and an excellent road system throughout the property, this would be the perfect place to build your dream home or a great get-a-way place on the weekend. This tract is conveniently located 5 miles southwest of Bartow, GA at 12351 Hwy 221. Enjoy hunting, trail rides, camping, horseback riding, and more all on your own land. Call today for more details or to view this property. \*\*Pictures of inside of cabin are available upon request.