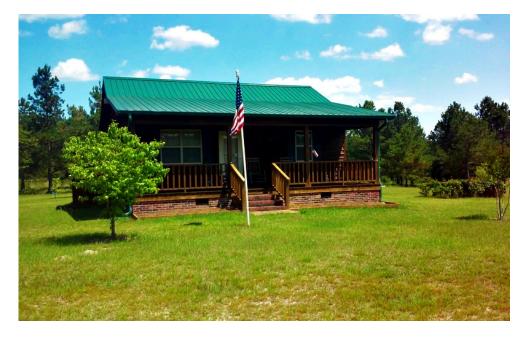

## Ponderosa Pond

Ponderosa Pond is a 121± acre tract located in Jefferson County, GA along Highway 221. This property features a 832 sq. feet cabin with cypress siding that has a family room, kitchen, two bedrooms, one bath, and front and back porches. There is approximately 10±acs of pasture/open land, a 3.5 acre pond, and the rest of the land is in natural pine. There is also a small older house located at the entrance of the property with pecan trees scattered about. With a gated entrance and an excellent road system throughout the property, this would be the perfect place to build your dream home or a great get-a-way place on the weekend. This tract is conveniently located 5 miles southwest of Bartow, GA at 12351 Hwy 221. Enjoy hunting, trail rides, camping, horseback riding, and more all on your own land. Call today for more details or to view this property. \*\*Pictures of inside of cabin are available upon request.