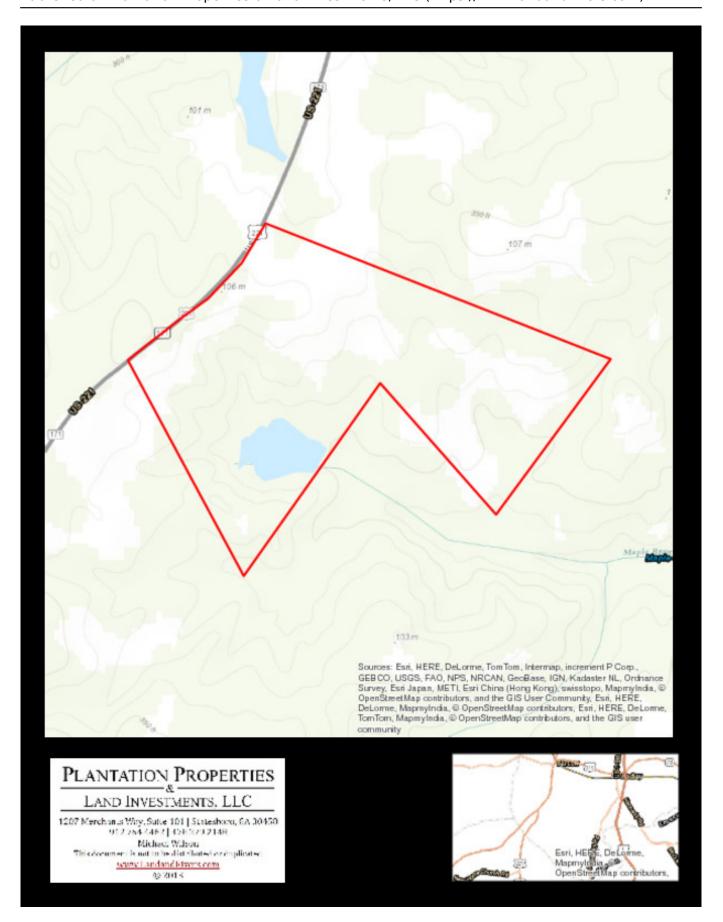

## Ponderosa Pond

Ponderosa Pond is a 121± acre tract located in Jefferson County, GA along Highway 221. This property features a 832 sq. feet cabin with cypress siding that has a family room, kitchen, two bedrooms, one bath, and front and back porches. There is approximately 10±acs of pasture/open land, a 3.5 acre pond, and the rest of the land is in natural pine. There is also a small older house located at the entrance of the property with pecan trees scattered about. With a gated entrance and an excellent road system throughout the property, this would be the perfect place to build your dream home or a great get-a-way place on the weekend. This tract is conveniently located 5 miles southwest of Bartow, GA at 12351 Hwy 221. Enjoy hunting, trail rides, camping, horseback riding, and more all on your own land. Call today for more details or to view this property. \*\*Pictures of inside of cabin are available upon request.

**Ponderosa Pond** Published on Plantation Properties & Land Investments, LLC (https://www.landandrivers.com)

1287 Merchanus Way, Suite 101 | Stitleshora, GA 30450 912 284 446 / | 428 279 2148 Michael, Wilson Thiodocument is not in the dist shared or employets: <u>wave Landord Merces com</u> 92 2014