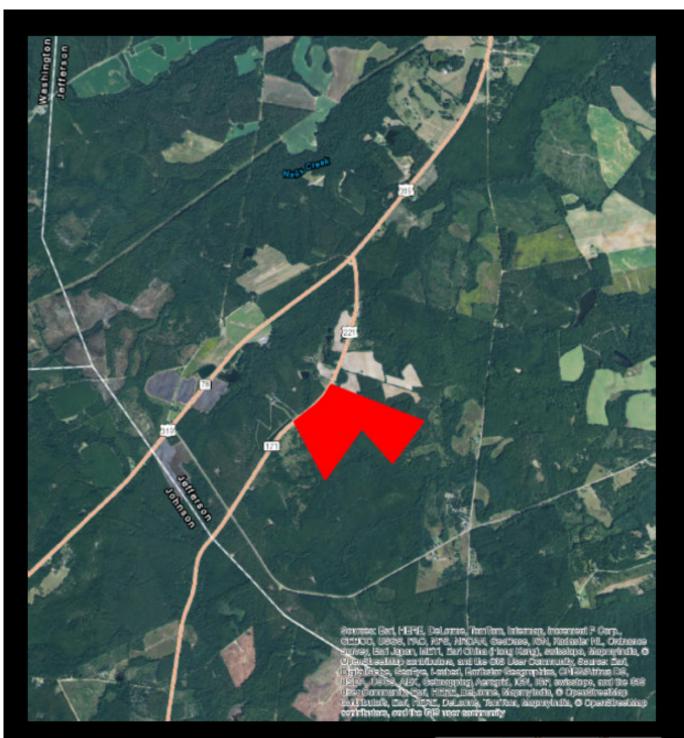

## Ponderosa Pond

Ponderosa Pond is a 121± acre tract located in Jefferson County, GA along Highway 221. This property features a 832 sq. feet cabin with cypress siding that has a family room, kitchen, two bedrooms, one bath, and front and back porches. There is approximately 10±acs of pasture/open land, a 3.5 acre pond, and the rest of the land is in natural pine. There is also a small older house located at the entrance of the property with pecan trees scattered about. With a gated entrance and an excellent road system throughout the property, this would be the perfect place to build your dream home or a great get-a-way place on the weekend. This tract is conveniently located 5 miles southwest of Bartow, GA at 12351 Hwy 221. Enjoy hunting, trail rides, camping, horseback riding, and more all on your own land. Call today for more details or to view this property. \*\*Pictures of inside of cabin are available upon request.