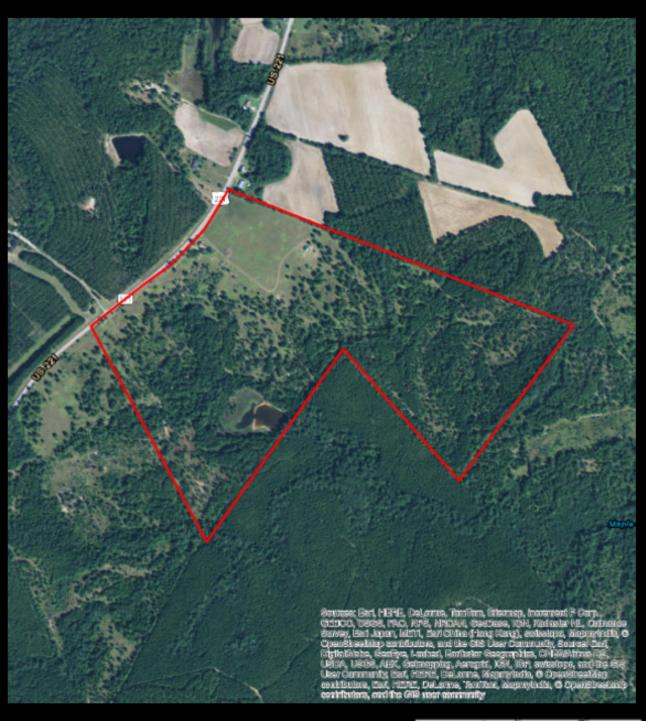

## Ponderosa Pond

Ponderosa Pond is a 121± acre tract located in Jefferson County, GA along Highway 221. This property features a 832 sq. feet cabin with cypress siding that has a family room, kitchen, two bedrooms, one bath, and front and back porches. There is approximately 10±acs of pasture/open land, a 3.5 acre pond, and the rest of the land is in natural pine. There is also a small older house located at the entrance of the property with pecan trees scattered about. With a gated entrance and an excellent road system throughout the property, this would be the perfect place to build your dream home or a great get-a-way place on the weekend. This tract is conveniently located 5 miles southwest of Bartow, GA at 12351 Hwy 221. Enjoy hunting, trail rides, camping, horseback riding, and more all on your own land. Call today for more details or to view this property. \*\*Pictures of inside of cabin are available upon request.