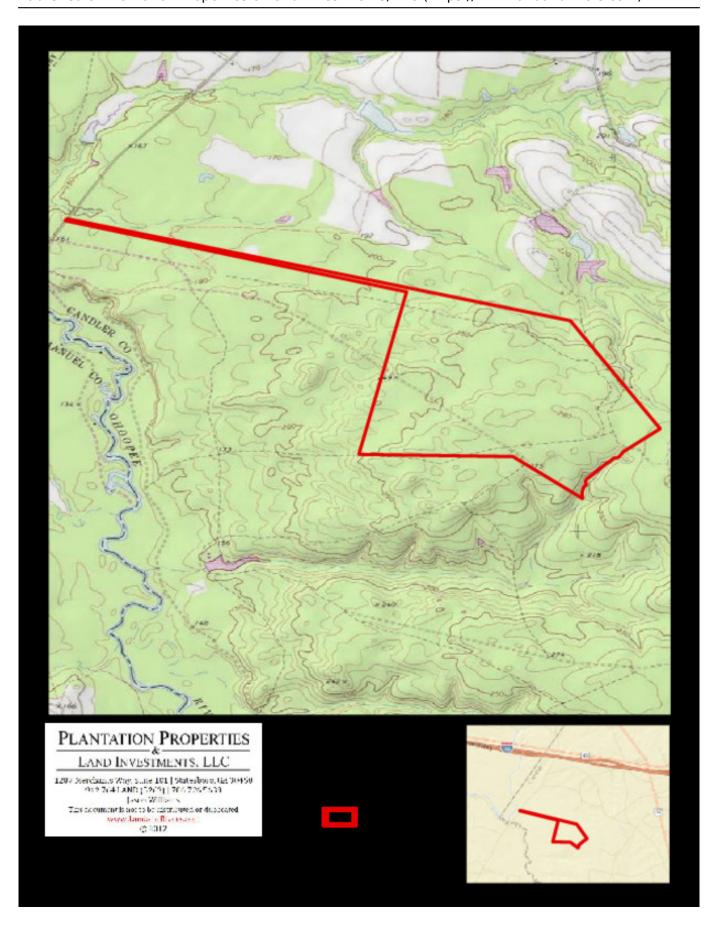

## **Rolling Pastures**

Rolling Pastures is approximately 413±acs of fenced pasture and wooded land. Conveniently located about 25 miles from Statesboro, Georgia and 60 miles from Savannah, Georgia. The quiet seclusion is just right for those seeking to relax form all the hustle and bustle yet only minutes away from I-16. You can be at the airport in a mere 20 minutes or in downtown Savannah in only 30mins. The property consists widely of pasture land but also has some wooded acreage in the northern section of the property. There is also a metal building with living quarters, two pole sheds, and equipment shed located on the property as well. Septic and well are also in place making it the perfect place to build your new dream home. Perfect for hunting, camping, trail rides and hikes... a true refuge for wildlife such as deer, duck, turkeys and more! You can easily make this place your new home, weekend retreat, venture property...the possibilities are endless. Let us know if you have interest in this fine tract and we will make arrangements to show you the property. 912.764.LAND(5263)

Price: \$785,384 Property Type: Land

Status: Sold

Street/Address: 2910 Griffin Ferry Rd

City: Metter State: Georgia Zip code: 30439 County: candler Acreage: 413

**Per Acre Price:** \$1,900.00

Phone Number: 912.764.LAND(5263) Email: info@landandrivers.com