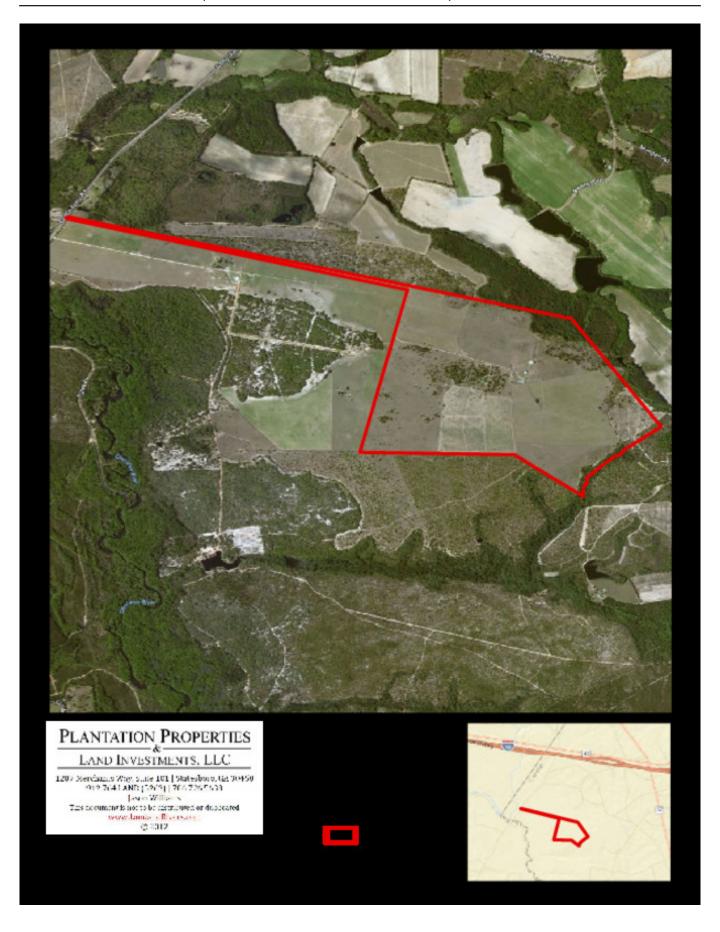

## **Rolling Pastures**

Rolling Pastures is approximately 413±acs of fenced pasture and wooded land. Conveniently located about 25 miles from Statesboro, Georgia and 60 miles from Savannah, Georgia. The quiet seclusion is just right for those seeking to relax form all the hustle and bustle yet only minutes away from I-16. You can be at the airport in a mere 20 minutes or in downtown Savannah in only 30mins. The property consists widely of pasture land but also has some wooded acreage in the northern section of the property. There is also a metal building with living quarters, two pole sheds, and equipment shed located on the property as well. Septic and well are also in place making it the perfect place to build your new dream home. Perfect for hunting, camping, trail rides and hikes... a true refuge for wildlife such as deer, duck, turkeys and more! You can easily make this place your new home, weekend retreat, venture property...the possibilities are endless. Let us know if you have interest in this fine tract and we will make arrangements to show you the property. 912.764.LAND(5263)

Price: \$785,384 Property Type: Land

Status: Sold

Street/Address: 2910 Griffin Ferry Rd

City: Metter State: Georgia Zip code: 30439 County: candler Acreage: 413

**Per Acre Price:** \$1,900.00

Phone Number: 912.764.LAND(5263) Email: info@landandrivers.com