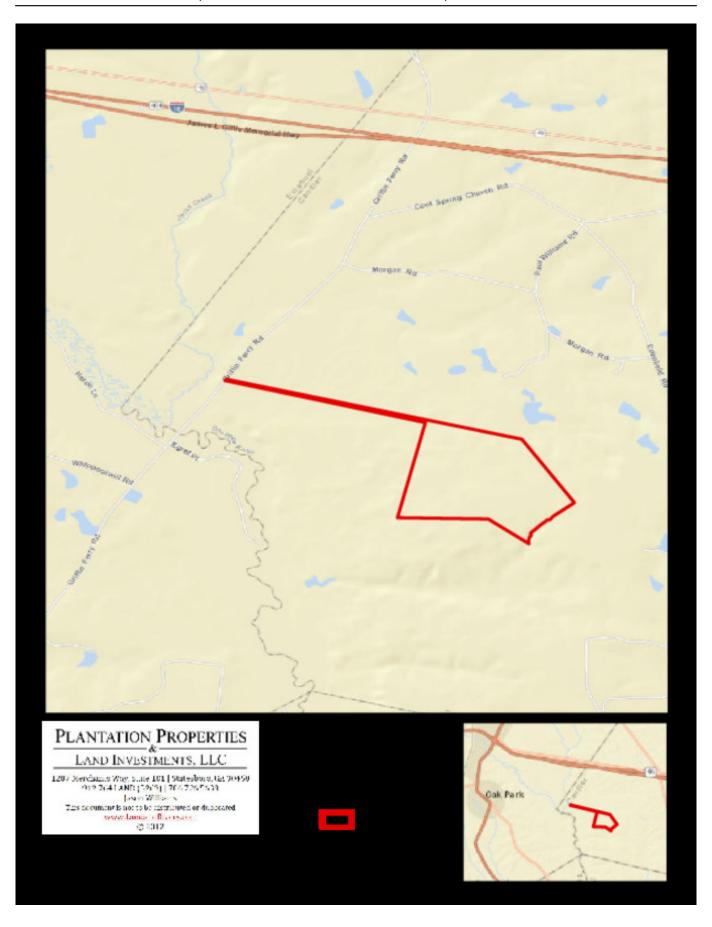

## **Rolling Pastures**

Rolling Pastures is approximately 413±acs of fenced pasture and wooded land. Conveniently located about 25 miles from Statesboro, Georgia and 60 miles from Savannah, Georgia. The quiet seclusion is just right for those seeking to relax form all the hustle and bustle yet only minutes away from I-16. You can be at the airport in a mere 20 minutes or in downtown Savannah in only 30mins. The property consists widely of pasture land but also has some wooded acreage in the northern section of the property. There is also a metal building with living quarters, two pole sheds, and equipment shed located on the property as well. Septic and well are also in place making it the perfect place to build your new dream home. Perfect for hunting, camping, trail rides and hikes... a true refuge for wildlife such as deer, duck, turkeys and more! You can easily make this place your new home, weekend retreat, venture property...the possibilities are endless. Let us know if you have interest in this fine tract and we will make arrangements to show you the property. 912.764.LAND(5263)

Price: \$785,384 Property Type: Land

Status: Sold

Street/Address: 2910 Griffin Ferry Rd

City: Metter State: Georgia Zip code: 30439 County: candler Acreage: 413

**Per Acre Price:** \$1,900.00

Phone Number: 912.764.LAND(5263) Email: info@landandrivers.com