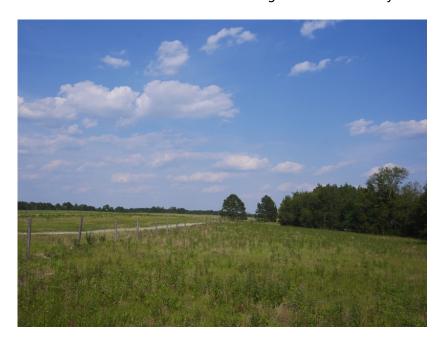

## **Rolling Pastures**

Rolling Pastures is approximately 413±acs of fenced pasture and wooded land. Conveniently located about 25 miles from Statesboro, Georgia and 60 miles from Savannah, Georgia. The quiet seclusion is just right for those seeking to relax form all the hustle and bustle yet only minutes away from I-16. You can be at the airport in a mere 20 minutes or in downtown Savannah in only 30mins. The property consists widely of pasture land but also has some wooded acreage in the northern section of the property. There is also a metal building with living quarters, two pole sheds, and equipment shed located on the property as well. Septic and well are also in place making it the perfect place to build your new dream home. Perfect for hunting, camping, trail rides and hikes... a true refuge for wildlife such as deer, duck, turkeys and more! You can easily make this place your new home, weekend retreat, venture property...the possibilities are endless. Let us know if you have interest in this fine tract and we will make arrangements to show you the property. 912.764.LAND(5263)