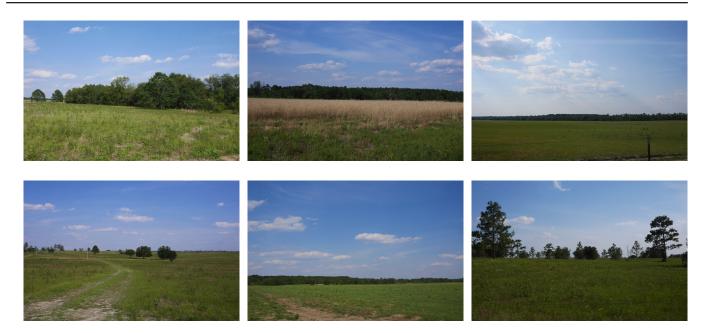

## **Rolling Pastures**

Rolling Pastures is approximately 413±acs of fenced pasture and wooded land. Conveniently located about 25 miles from Statesboro, Georgia and 60 miles from Savannah, Georgia. The quiet seclusion is just right for those seeking to relax form all the hustle and bustle yet only minutes away from I-16. You can be at the airport in a mere 20 minutes or in downtown Savannah in only 30mins. The property consists widely of pasture land but also has some wooded acreage in the northern section of the property. There is also a metal building with living quarters, two pole sheds, and equipment shed located on the property as well. Septic and well are also in place making it the perfect place to build your new dream home. Perfect for hunting, camping, trail rides and hikes... a true refuge for wildlife such as deer, duck, turkeys and more! You can easily make this place your new home, weekend retreat, venture property...the possibilities are endless. Let us know if you have interest in this fine tract and we will make arrangements to show you the property. 912.764.LAND(5263)