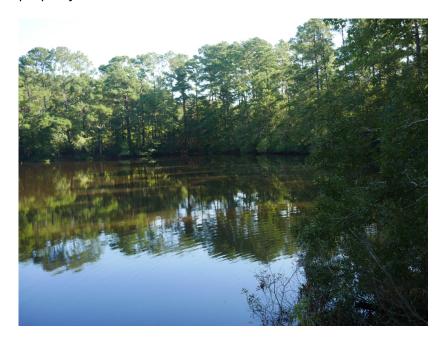

## **Lotts Lake**

Nice acreage with Pond on the Candler/Bulloch County line... a RARE FIND. Lotts Lake is a nice  $176\pm$  acre property in Candler County. Located on Meridy Road off Pulaski Road. The property features a nice  $9\pm$  acre pond with a remainder of planted pines and natural hardwoods. The planted pines are approximately 25yrs old and the tract is bordered to the Northeast by Lotts Creek. Deer and turkey are a common sight. The tract is also nice because it is convenient to Statesboro and Metter, yet feels so quaint and private. Ideal for an investment tract, home site or mini hobby farm. Enjoy hunting, fishing, camping and more all on your own land. Call today for more details or to view this property.