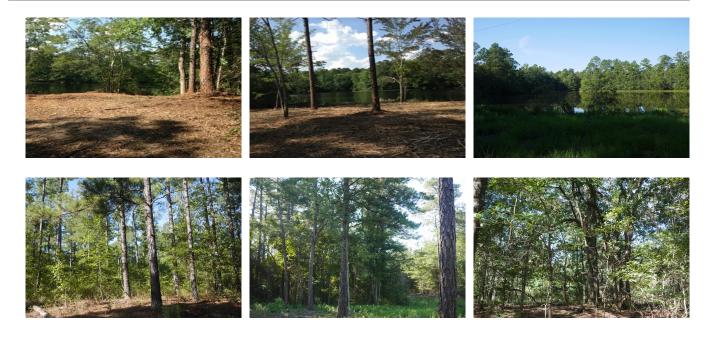

## **Lotts Lake**

Nice acreage with Pond on the Candler/Bulloch County line... a RARE FIND. Lotts Lake is a nice  $176\pm$  acre property in Candler County. Located on Meridy Road off Pulaski Road. The property features a nice  $9\pm$  acre pond with a remainder of planted pines and natural hardwoods. The planted pines are approximately 25yrs old and the tract is bordered to the Northeast by Lotts Creek. Deer and turkey are a common sight. The tract is also nice because it is convenient to Statesboro and Metter, yet feels so quaint and private. Ideal for an investment tract, home site or mini hobby farm. Enjoy hunting, fishing, camping and more all on your own land. Call today for more details or to view this property.