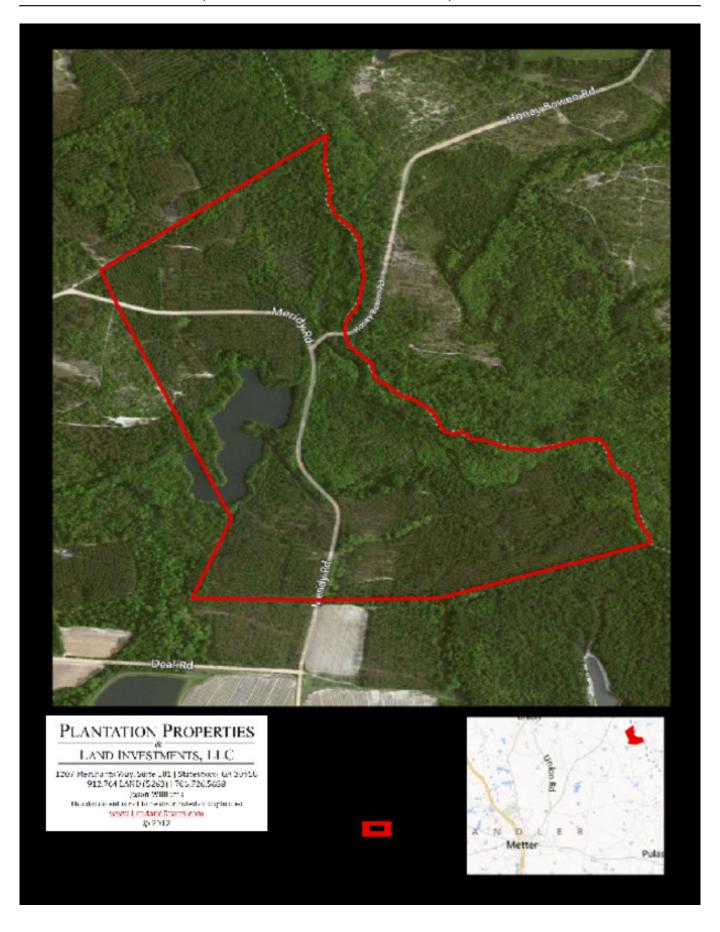

## **Lotts Lake**

Nice acreage with Pond on the Candler/Bulloch County line... a RARE FIND. Lotts Lake is a nice  $176\pm$  acre property in Candler County. Located on Meridy Road off Pulaski Road. The property features a nice  $9\pm$  acre pond with a remainder of planted pines and natural hardwoods. The planted pines are approximately 25yrs old and the tract is bordered to the Northeast by Lotts Creek. Deer and turkey are a common sight. The tract is also nice because it is convenient to Statesboro and Metter, yet feels so quaint and private. Ideal for an investment tract, home site or mini hobby farm. Enjoy hunting, fishing, camping and more all on your own land. Call today for more details or to view this property.

Price: \$420,000 Property Type: Land

Status: Sold

Street/Address: 0 Meridy Rd

City: Metter State: Georgia Zip code: 30439 County: candler Acreage: 178

Per Acre Price: \$0.00

**Phone Number:** 912.764.LAND(5263)