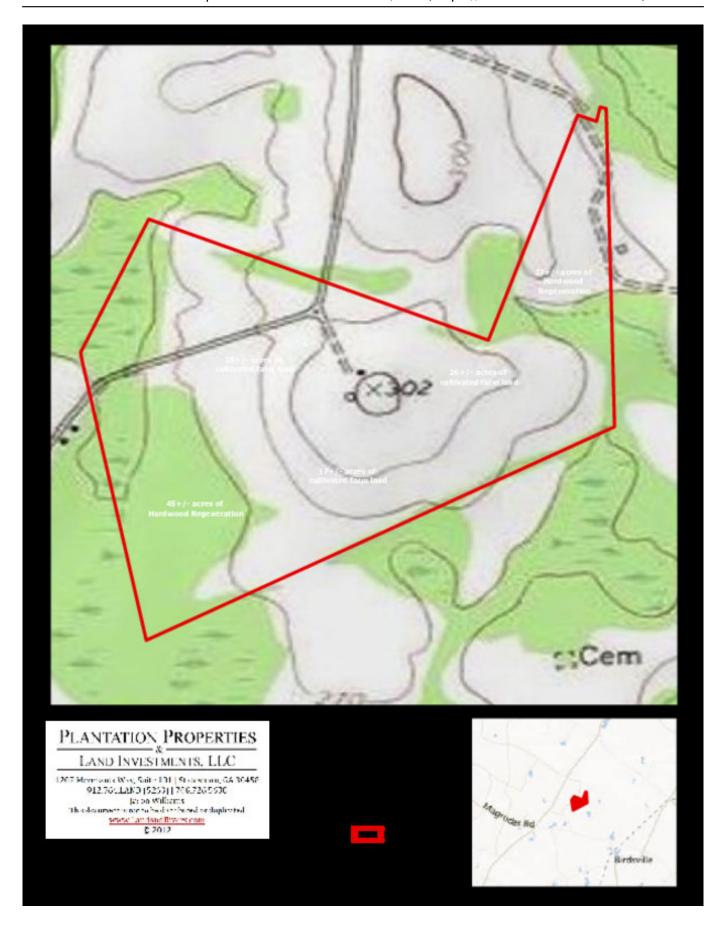

i-use property! This tract would be a great investment opportunity for any buyer. This farms original home place sits nestled in the center of this charming little parcel of land. With a well, power, and more already in place you could easily make this farm your new home site, weekend retreat or venture property. Enjoy farming, hunting, camping and more all on your own land. Call Jason Today! 912.764.LAND(5263)



Price: \$235,000 Property Type: Land

Status: Sold

Street/Address: 3rd chapel rd

City:

State: Georgia
Zip code: 30830
County: burke
Acreage: 143

**Per Acre Price:** \$1,643.00

**Phone Number:** 

**Email:** 

Google Maps link: View Larger Map

Chapel Hill Farms
Published on Plantation Properties & Land Investments, LLC (https://www.landandrivers.com)



# Aerial



## Topo



### Location



**Source URL:** <a href="https://www.landandrivers.com/property/chapel-hill-farms">https://www.landandrivers.com/property/chapel-hill-farms</a>