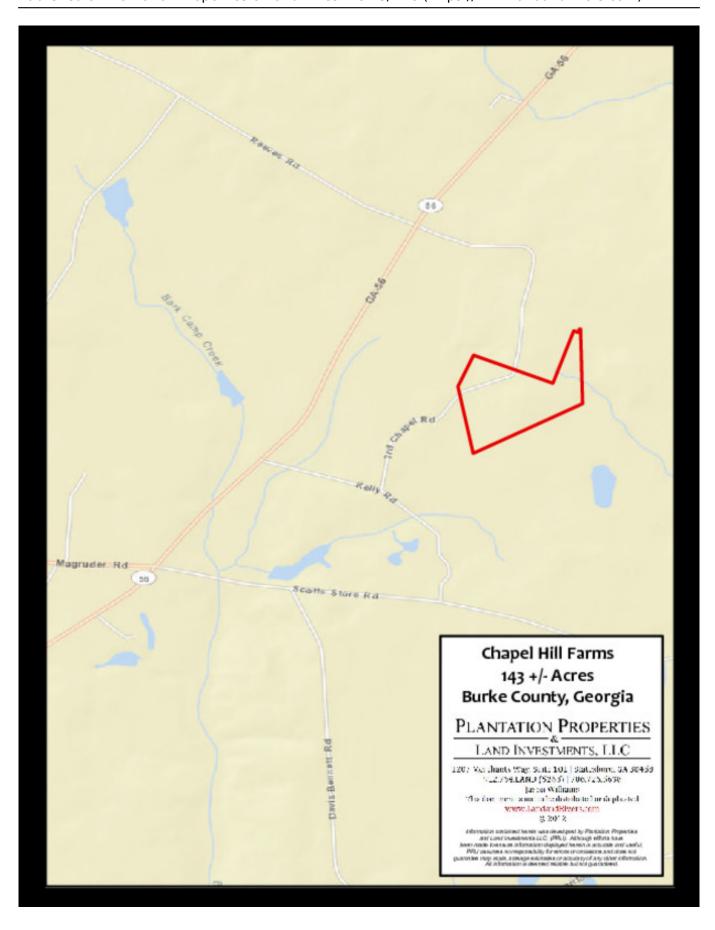

#### **Chapel Hill Farms**

chapel Hill Farms is a beautiful 143+/- acre farm featuring over 68+/- acres of cultivated farm land with the

surrounding acreage in natural hardwood regeneration. A Perfect multi-use property! This tract would be a great investment opportunity for any buyer. This farms original home place sits nestled in the center of this charming little parcel of land. With a well, power, and more already in place you could easily make this farm your new home site, weekend retreat or venture property. Enjoy farming, hunting, camping and more all on your own land. Call Jason Today! 912.764.LAND(5263)

Price: \$235,000 Property Type: Land

Status: Sold

Street/Address: 3rd chapel rd

City:

State: Georgia
Zip code: 30830
County: burke
Acreage: 143

**Per Acre Price:** \$1,643.00

**Phone Number:** 

**Email:** 