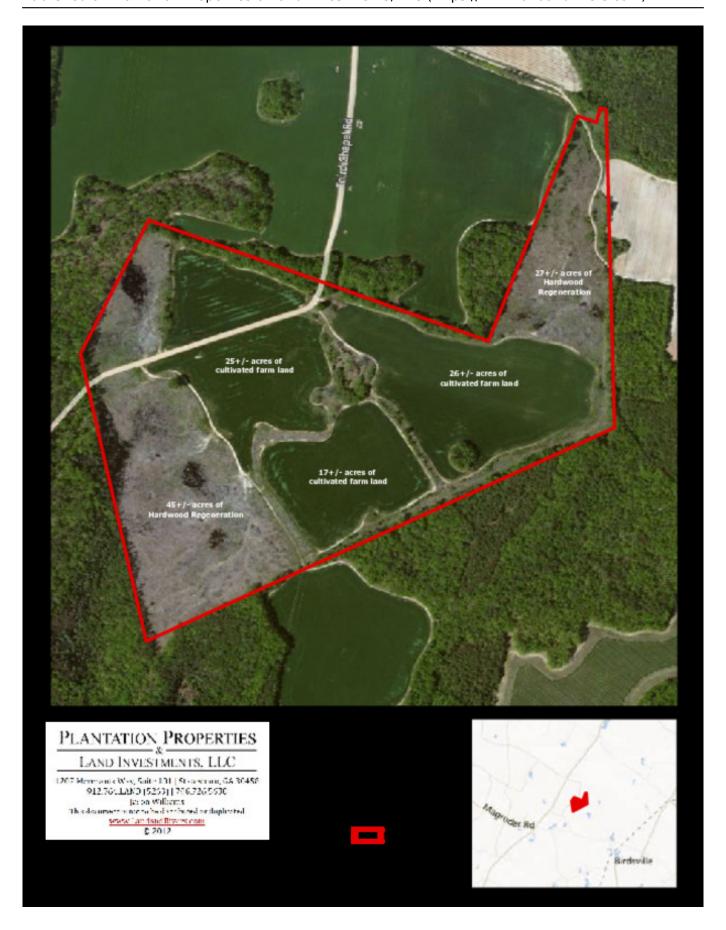

# Aerial

#### **Chapel Hill Farms**

chapel Hill Farms is a beautiful 143+/- acre farm featuring over 68+/- acres of cultivated farm land with the

surrounding acreage in natural hardwood regeneration. A Perfect multi-use property! This tract would be a great investment opportunity for any buyer. This farms original home place sits nestled in the center of this charming little parcel of land. With a well, power, and more already in place you could easily make this farm your new home site, weekend retreat or venture property. Enjoy farming, hunting, camping and more all on your own land. Call Jason Today! 912.764.LAND(5263)