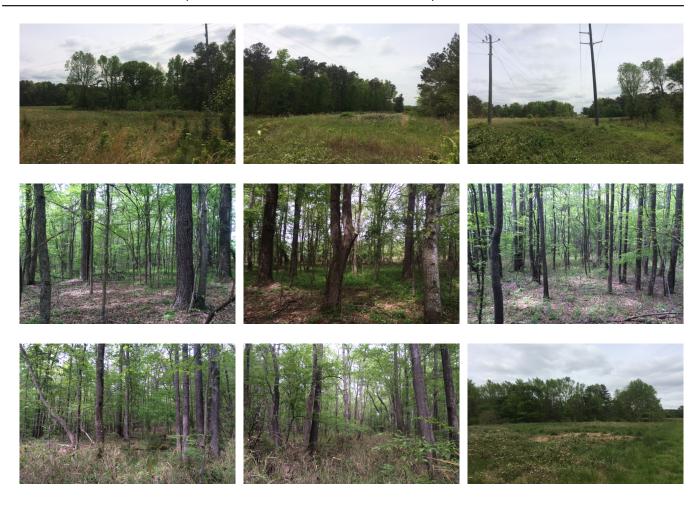

## **Dunlap Road**

This beautiful 15.85 acres is located just outside of Athens GA and sets up perfectly for a country mini farm. It features a very nice pasture as well as gorgeous hardwoods that are easy to walk through and several wonderful home sites. There are at least two spring heads on the property to provide water for livestock or for possibly building a pond. There is a power line running just inside the property line that would allow you to run power to your new house or cabin. If you are wanting to move to the country or just interested in having a place to relax in the country then this is it. Call Adam Lee at 803-603-6600 to set up your private tour.