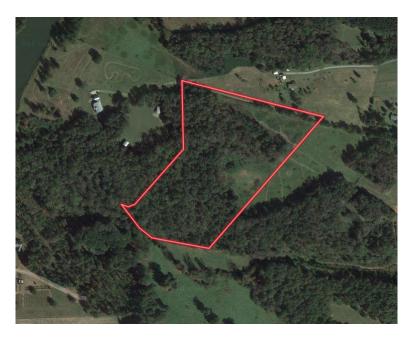

## **Dunlap Road**

This beautiful 15.85 acres is located just outside of Athens GA and sets up perfectly for a country mini farm. It features a very nice pasture as well as gorgeous hardwoods that are easy to walk through and several wonderful home sites. There are at least two spring heads on the property to provide water for livestock or for possibly building a pond. There is a power line running just inside the property line that would allow you to run power to your new house or cabin. If you are wanting to move to the country or just interested in having a place to relax in the country then this is it. Call Adam Lee at 803-603-6600 to set up your private tour.

Price: \$99,000 Property Type: Land

Status: Sold

Street/Address: Dunlap Rd

City: winterville State: Georgia Zip code: 30683 County: oglethorpe Acreage: 16

Per Acre Price: \$0.00

Phone Number: 803-603-6600

Email: adamlee@landandrivers.com