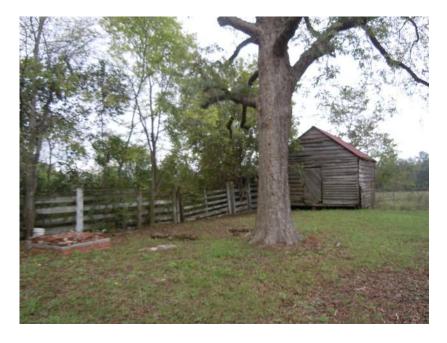

## **Vidette Cattle Farm**

UST LISTED!!! 116+/- acre farm. This property was a working cattle farm with improved pastures and has been converted to a row crop farm. The land features 75 acres of cropland, pond, natural timber, 2,103 sq ft home, barns and shelters, 6" well by the pond, 4" well at trailer, and a 2" well. There are 8 grain bins plus barns and shelters and the property has very good soil. Call Franklin Stulb at (706) 833-4387 for more information.