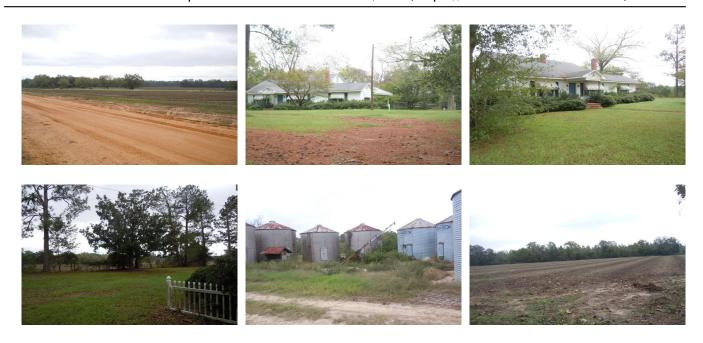

## **Vidette Cattle Farm**

UST LISTED!!! 116+/- acre farm. This property was a working cattle farm with improved pastures and has been converted to a row crop farm. The land features 75 acres of cropland, pond, natural timber, 2,103 sq ft home, barns and shelters, 6" well by the pond, 4" well at trailer, and a 2" well. There are 8 grain bins plus barns and shelters and the property has very good soil. Call Franklin Stulb at (706) 833-4387 for more information.