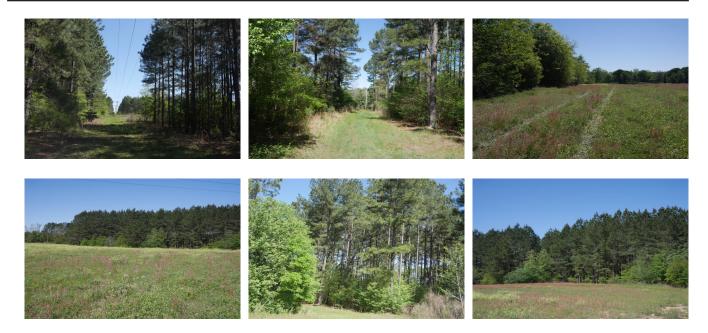

## **Emit Deal Rd**

Nice farm in prime location! This 32± acre farm is located just outside of Statesboro, GA off Westside Rd with dirt frontage on Emit Deal Rd. The property features a majority of open, cultivated land with a small hardwood branch on the backside of the property and small section of planted pines located at the front. This is a really nice farm and would make a great investment opportunity for any buyer. A Perfect multi-use property! Make this farm your new home site, weekend retreat or venture property. Enjoy farming, hunting, camping and more all on your own land. Call today for more details or to view this property. 912.764.LAND(5263)