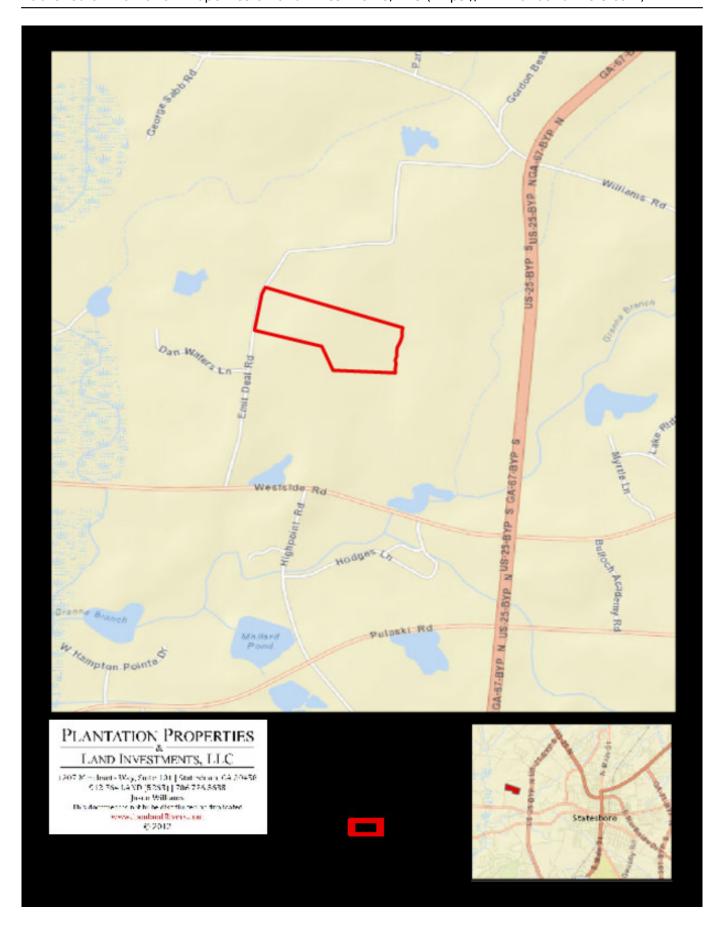

## **Emit Deal Rd**

Nice farm in prime location! This 32± acre farm is located just outside of Statesboro, GA off Westside Rd with dirt frontage on Emit Deal Rd. The property features a majority of open, cultivated land with a small hardwood branch on the backside of the property and small section of planted pines located at the front. This is a really nice farm and would make a great investment opportunity for any buyer. A Perfect multi-use property! Make this farm your new home site, weekend retreat or venture property. Enjoy farming, hunting, camping and more all on your own land. Call today for more details or to view this property. 912.764.LAND(5263)

Price: \$116,000 Property Type: Land

Status: Sold

Street/Address: 0 Emit Deal Rd

City:

State: Georgia
Zip code: 30458
County: bulloch
Acreage: 32

**Per Acre Price:** \$3,600.00

**Phone Number:** 912.764.LAND(5263)