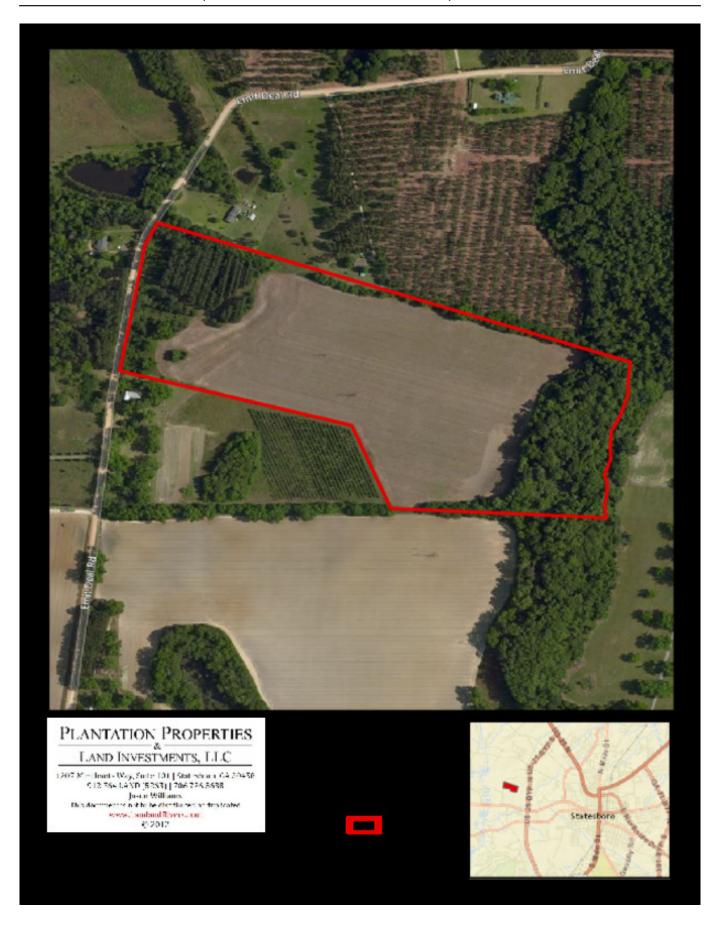

## **Emit Deal Rd**

Nice farm in prime location! This 32± acre farm is located just outside of Statesboro, GA off Westside Rd with dirt frontage on Emit Deal Rd. The property features a majority of open, cultivated land with a small hardwood branch on the backside of the property and small section of planted pines located at the front. This is a really nice farm and would make a great investment opportunity for any buyer. A Perfect multi-use property! Make this farm your new home site, weekend retreat or venture property. Enjoy farming, hunting, camping and more all on your own land. Call today for more details or to view this property. 912.764.LAND(5263)

Price: \$116,000 Property Type: Land

Status: Sold

Street/Address: 0 Emit Deal Rd

City:

State: Georgia
Zip code: 30458
County: bulloch
Acreage: 32

**Per Acre Price:** \$3,600.00

**Phone Number:** 912.764.LAND(5263)