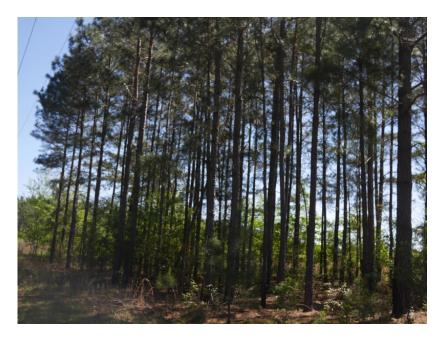

## **Emit Deal Rd**

Nice farm in prime location! This 32± acre farm is located just outside of Statesboro, GA off Westside Rd with dirt frontage on Emit Deal Rd. The property features a majority of open, cultivated land with a small hardwood branch on the backside of the property and small section of planted pines located at the front. This is a really nice farm and would make a great investment opportunity for any buyer. A Perfect multi-use property! Make this farm your new home site, weekend retreat or venture property. Enjoy farming, hunting, camping and more all on your own land. Call today for more details or to view this property. 912.764.LAND(5263)