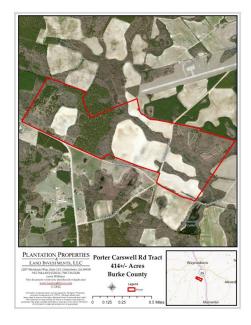

## **Porter Carswell**

SOLD! This 414+/- acres of land features a great interior road system with planted pines and 142+/- acres of crop land. Property has dirt road frontage on McMaster and Rackley Road. Call Jason Williams today for more information.

Price: \$1,035,000 Property Type: Land

Status: Sold

Street/Address: Porter Carswell Road

City: Waynesboro State: Georgia Zip code: 30830 County: burke Acreage: 414

**Per Acre Price:** \$2,500.00

**Phone Number:** 