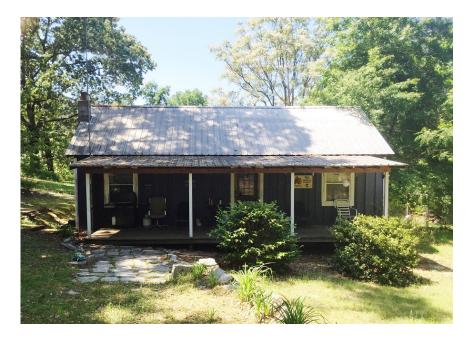

## The Cabin

The Cabin is a beautifully quiet and peaceful retreat for the hunter and family. The bulk of the property is in mature planted pine ready to be harvested or continue managing. If you are looking for a property that allows you to get away and just enjoy the outdoors then this is it. The Hardwoods, Open Field and managed Planted Pine create a fantastic habitat for the wildlife that call this slice of heaven home. The property is located just a few miles outside of Warrenton Ga on County Line Rd. The property is approximately 1 hour from Augusta, approximately 2 hours from Atlanta or 1.5 hours from Atlanta. Call Adam Lee to set up your private tour of the cabin and property. 803-603-6600.

Price: \$239,000 Property Type: Land

Status: Sold

Street/Address: 5077 county line road W.

City: warrenton State: Georgia Zip code: 30828 County: warren Acreage: 76

**Per Acre Price:** \$0.00 **Phone Number:** 