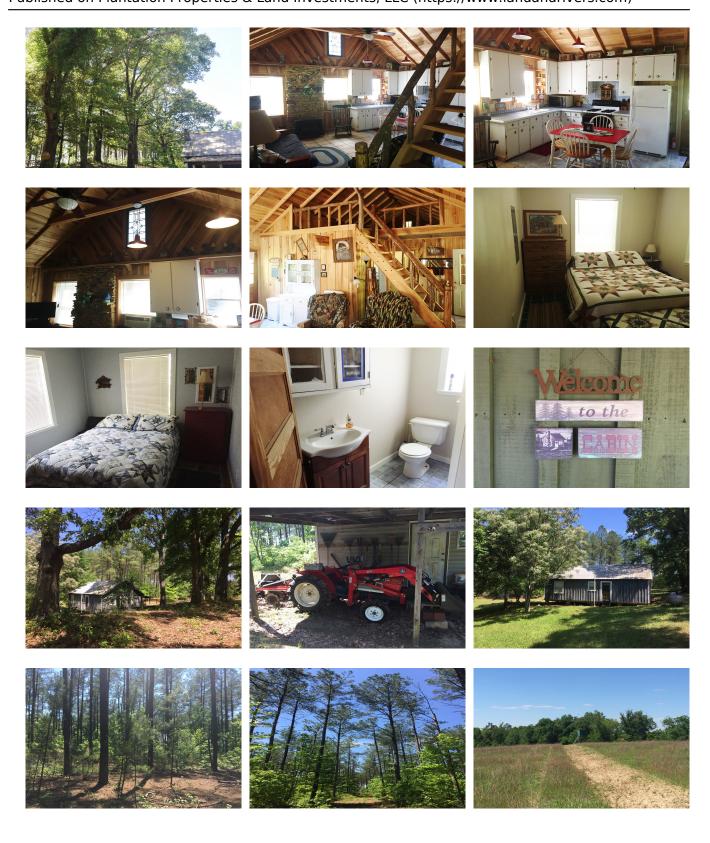

## The Cabin

The Cabin is a beautifully quiet and peaceful retreat for the hunter and family. The bulk of the property is in mature planted pine ready to be harvested or continue managing. If you are looking for a property that allows you to get away and just enjoy the outdoors then this is it. The Hardwoods, Open Field and managed Planted Pine create a fantastic habitat for the wildlife that call this slice of heaven home. The property is located just a few miles outside of Warrenton Ga on County Line Rd. The property is approximately 1 hour from Augusta, approximately 2 hours from Atlanta or 1.5 hours from Atlanta. Call Adam Lee to set up your private tour of the cabin and property. 803-603-6600.

Price: \$239,000 Property Type: Land

Status: Sold

Street/Address: 5077 county line road W.

City: warrenton State: Georgia Zip code: 30828 County: warren Acreage: 76

**Per Acre Price:** \$0.00 **Phone Number:** 