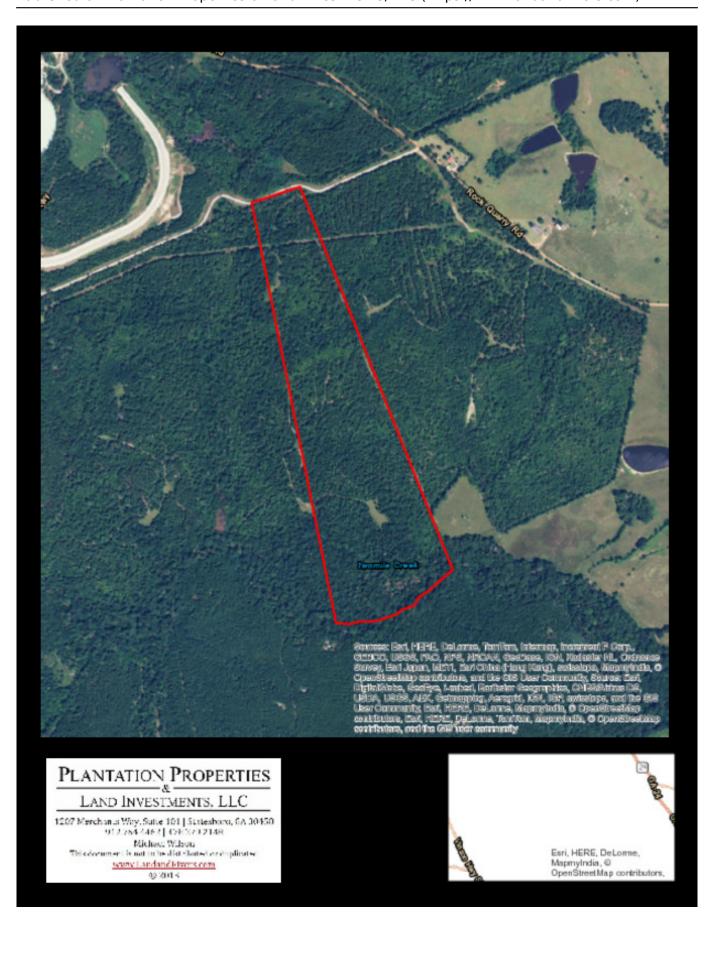

## **Two Rock Tract**

The Two Rock Tract is 64.25+/- acres located east of Sparta. The timber was harvested two years ago. The land is in the perfect stage for site preparation and replanting for timber production. This property holds a lot of deer and turkey. Several food plots are ready to be planted to provide feed for game. The creek frontage is mostly timbered in natural hard wood. Two mile creek is beautiful creek and this tract boasts ample frontage on it. Please give us a call to see this great opportunity for timber production and recreation.

Price: \$77,100 Property Type: Land Status: Sold Street/Address: Horton Road City: Sparta State: Georgia Zip code: 31087 County: hancock Acreage: 64 Per Acre Price: \$1,250.00 Phone Number: (478) 279-2148 Email: michael@landandrivers.com Google Maps link: View Larger Map **Two Rock Tract** Published on Plantation Properties & Land Investments, LLC (https://www.landandrivers.com)