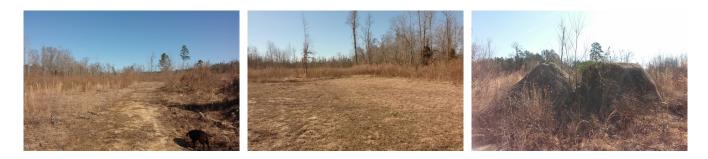

## **Two Rock Tract**

The Two Rock Tract is 64.25+/- acres located east of Sparta. The timber was harvested two years ago. The land is in the perfect stage for site preparation and replanting for timber production. This property holds a lot of deer and turkey. Several food plots are ready to be planted to provide feed for game. The creek frontage is mostly timbered in natural hard wood. Two mile creek is beautiful creek and this tract boasts ample frontage on it. Please give us a call to see this great opportunity for timber production and recreation.