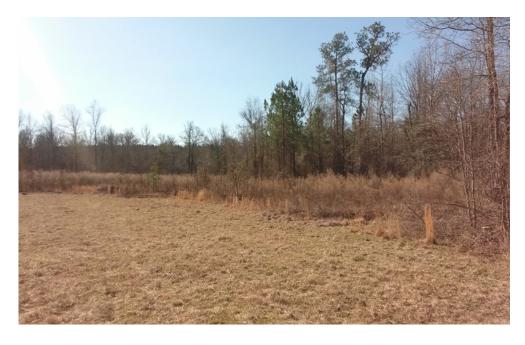

## **Two Rock Tract**

The Two Rock Tract is 64.25+/- acres located east of Sparta. The timber was harvested two years ago. The land is in the perfect stage for site preparation and replanting for timber production. This property holds a lot of deer and turkey. Several food plots are ready to be planted to provide feed for game. The creek frontage is mostly timbered in natural hard wood. Two mile creek is beautiful creek and this tract boasts ample frontage on it. Please give us a call to see this great opportunity for timber production and recreation.