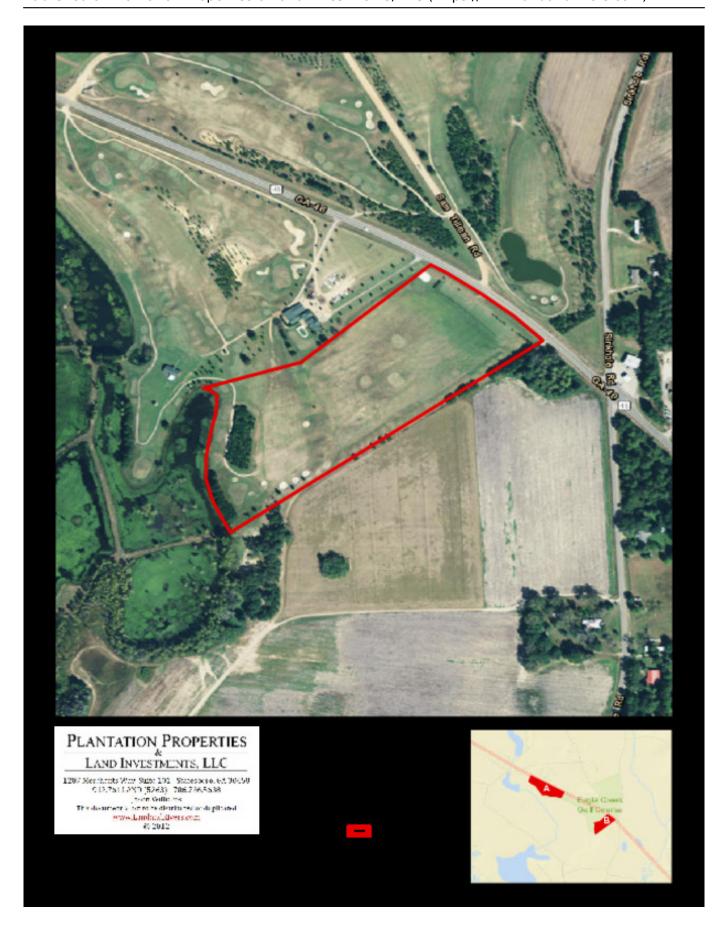

## **Smithfield Tract B**

BANK OWNED! Smithfield is a Golf Club located just 8.7 miles from Statesboro, in Bulloch County. This property consists of  $15\pm$  acres located along the Smithfield Golf Course. This property is in a prime location and would be perfect for any type of development or building your dream home. The possibilities are endless! Located just outside of Statesboro, GA only minutes from I-16, and approximately an hour from Savannah, GA. Call us today at 912.764.5263 for more information.

**Price:** \$67,500

Property Type: Land

Status: Sold

Street/Address: 7436 Hwy 46

City:

State: Georgia Zip code: 30458 County: bulloch Acreage: 15

**Per Acre Price:** \$4,500.00

**Phone Number:** 912.764.LAND(5263)