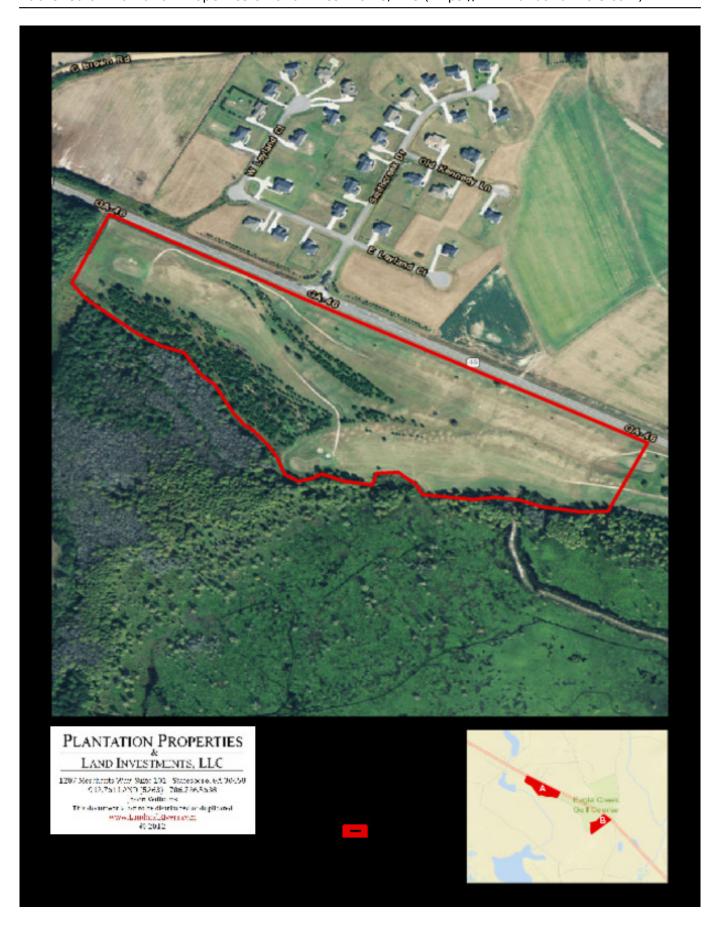

## Smithfield Tract A

BANK OWNED! Smithfield is a Golf Club located just 8.7 miles from Statesboro, in Bulloch County. This property consists of 28± acres located along the Smithfield Golf Course. This property is in a prime location and would be perfect for any type of development or building your dream home. The possibilities are endless! Located just outside of Statesboro, GA only minutes from I-16, and approximately an hour from Savannah, GA. Call us today at 912.764.5263 for more information.

Price: \$126,000 Property Type: Land Status: Sold Street/Address: 7436 Hwy 46 City: State: Georgia Zip code: 30458 County: bulloch Acreage: 28 Per Acre Price: \$4,500.00 Phone Number: 912.764.LAND(5263) Email: info@landandrivers.com Google Maps link: View Larger Map