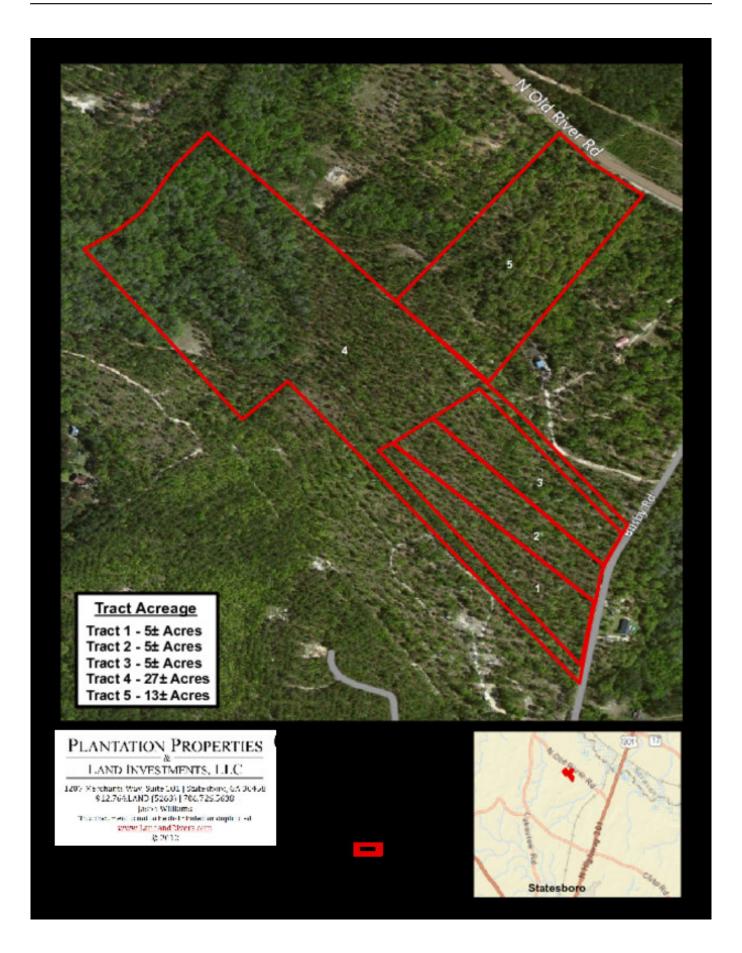

## **Glenns Branch Tract 1**

Glenns Branch, a truly diverse and private property in Bulloch County just outside of Statesboro, GA. Located on Old River Road and Busby Road this tract is only an hour from Savannah, GA. This  $5\pm$  acre property is entirely wooded. The timber is natural with a good mix of hardwood and some pine plantation. A Perfect multi-use property! There are also several nice building spots or home sites on this tract. Make this property your new weekend retreat, home site or venture property. Enjoy hunting, trail rides, camping and more all on your own land. Let us know if you have interest in this excellent tract and we will make arrangements to show you this property. 912.764.LAND(5263) \*Additional Acreage available

Price: \$25,000 Property Type: Land

Status: Sold

Street/Address: 0 Busby Rd

City:

State: Georgia Zip code: 30458 County: bulloch Acreage: 5

Per Acre Price: \$0.00

**Phone Number:** 912.764.LAND(5263)

Email: info@landandrivers.com
Google Maps link: View Larger Map