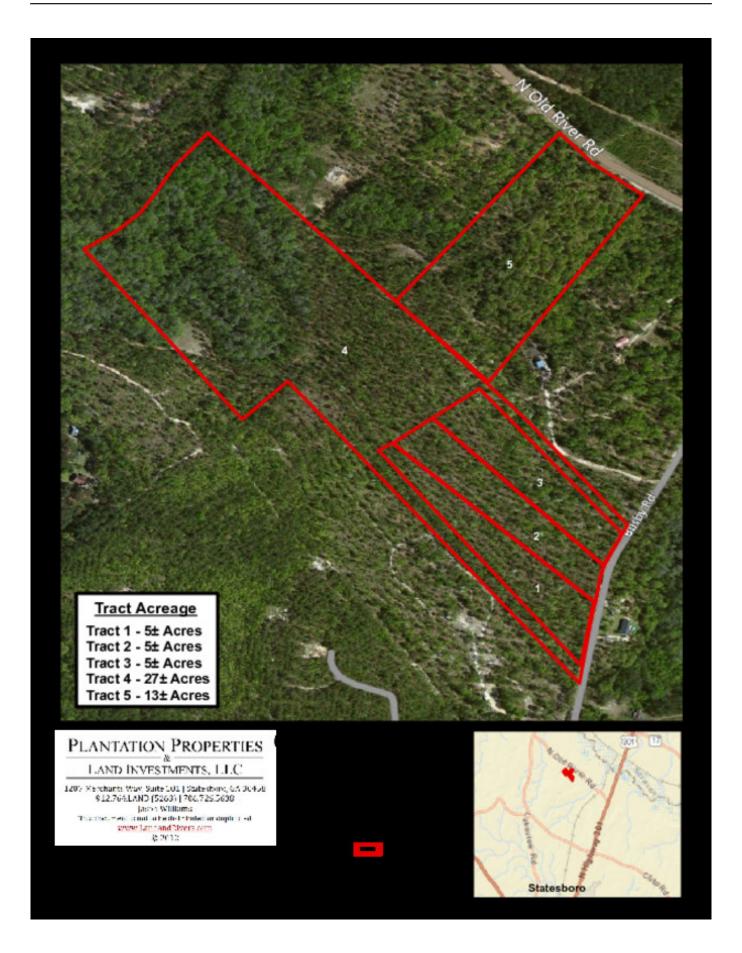

## **Glenns Branch Tract 2**

Glenns Branch, a truly diverse and private property in Bulloch County just outside of Statesboro, GA. Located on Old River Road and Busby Road this tract is only an hour from Savannah, GA. This 5± acre property is entirely wooded. The timber is natural with a good mix of hardwood and some pine plantation. A Perfect multi-use property! There are also several nice building spots or home sites on this tract. Make this property your new weekend retreat, home site or venture property. Enjoy hunting, trail rides, camping and more all on your own land. Let us know if you have interest in this excellent tract and we will make arrangements to show you this property. 912.764.LAND(5263) \*Additional acreage is available.

Price: \$25,000 Property Type: Land

Status: Sold

Street/Address: 0 Busby Rd

City:

State: Georgia Zip code: 30458 County: bulloch Acreage: 5

Per Acre Price: \$0.00

**Phone Number:** 912.764.LAND(5263)

Email: info@landandrivers.com
Google Maps link: View Larger Map