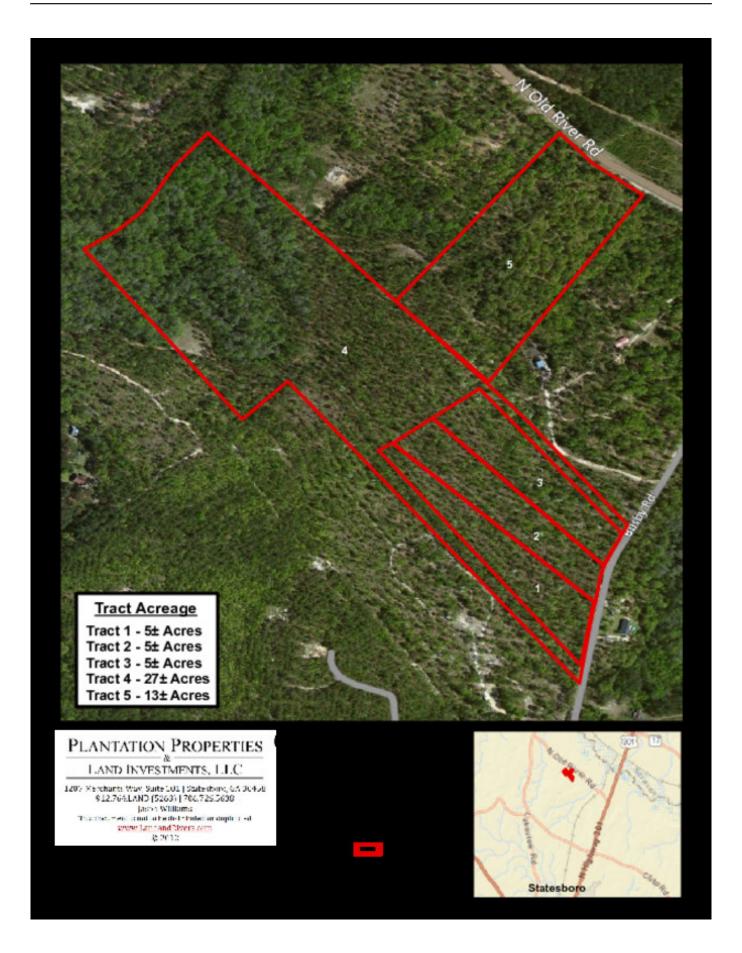

## **Glenns Branch Tract 3**

Glenns Branch, a truly diverse and private property in Bulloch County just outside of Statesboro, GA. Located on Old River Road and Busby Road this tract is only an hour from Savannah, GA. This 5± acre property is entirely. The timber is natural with a good mix of hardwood and some pine plantation. A Perfect multi-use property! There are also several nice building spots or home sites on this tract. Make this property your new weekend retreat, home site or venture property. Enjoy hunting, trail rides, camping and more all on your own land. Let us know if you have interest in this excellent tract and we will make arrangements to show you this property. 912.764.LAND(5263) \*Additional acreage is available

Price: \$25,000 Property Type: Land

Status: Sold

Street/Address: 0 Busby Rd

City:

State: Georgia Zip code: 30458 County: bulloch Acreage: 5

Per Acre Price: \$0.00

**Phone Number:** 912.764.LAND(5263)

Email: info@landandrivers.com
Google Maps link: View Larger Map