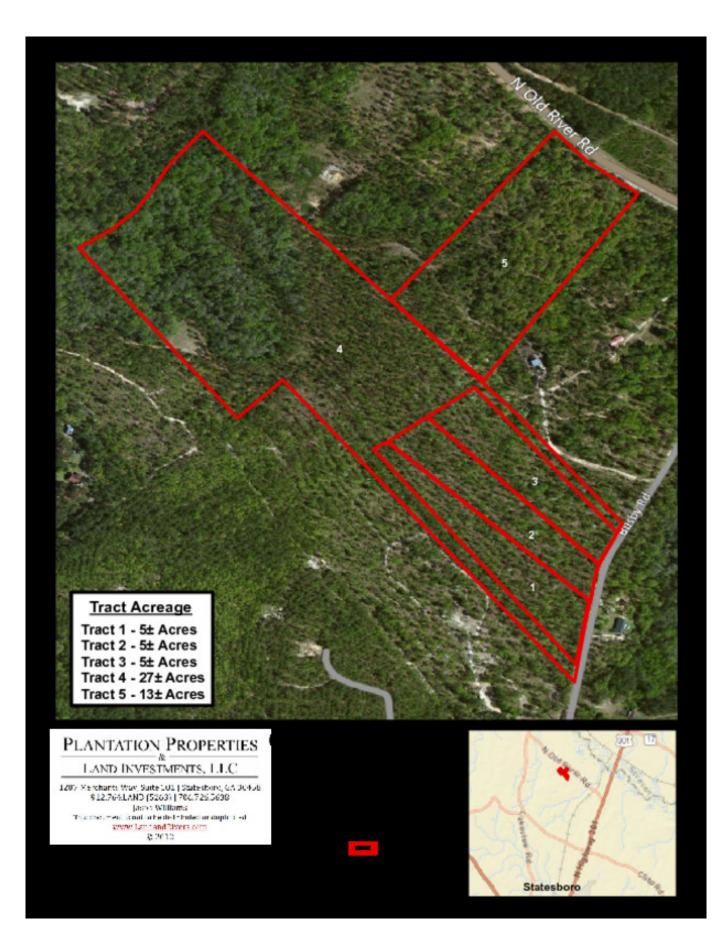

## **Glenns Branch Tract 5**

Glenns Branch, a truly diverse and private property in Bulloch County just outside of Statesboro, GA. Located on Old River Road and Busby Road this tract is only an hour from Savannah, GA. This 13± acre property is entirely wooded with paved road frontage. Deer and turkey are a common sight on this property which is not surprising with this mix of diversity and natural habitat. The timber is natural with a good mix of hardwood and some pine plantation. A Perfect multi-use property! There are also several nice building spots or home sites on this tract. Make this property your new weekend retreat, home site or venture property. Enjoy hunting, trail rides, camping and more all on your own land. Let us know if you have interest in this excellent tract and we will make arrangements to show you this property. 912.764.LAND(5263) \*Additional acreage is available.

Price: \$71,500 Property Type: Land Status: Sold Street/Address: 0 Old River Rd City: Statesboro State: Georgia Zip code: 30458 County: bulloch Acreage: 13 Per Acre Price: \$5,500.00 Phone Number: 912.764.LAND(5263) Email: info@landandrivers.com Google Maps link: View Larger Map