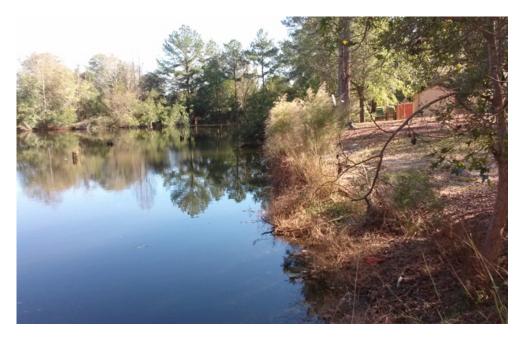

## **Old Pence Farm**

Located in the southern part of Candler County, this 20±acre tract has dirt road frontage and is located on Old Pence Farm Rd just off of Dutch Ford Rd. The property features a 1 acre pond in which the property line runs through, frontage on the fifteen mile creek, natural hardwoods, and a gated entrance. There is also a 3bedroom 2bath trailer that has a big deck off the back overlooking the pond. Located conveniently to I-16, only an hour from historic Savannah, GA or 30 minutes from Statesboro, GA. Make this property your new home site, weekend retreat, or venture property. Enjoy hunting and fishing all on your own property. Call today for more details or to view this property. 912.764.5263