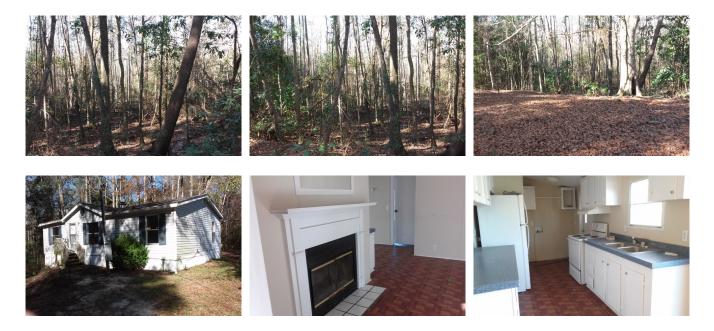

## **Old Pence Farm**

Located in the southern part of Candler County, this 20±acre tract has dirt road frontage and is located on Old Pence Farm Rd just off of Dutch Ford Rd. The property features a 1 acre pond in which the property line runs through, frontage on the fifteen mile creek, natural hardwoods, and a gated entrance. There is also a 3bedroom 2bath trailer that has a big deck off the back overlooking the pond. Located conveniently to I-16, only an hour from historic Savannah, GA or 30 minutes from Statesboro, GA. Make this property your new home site, weekend retreat, or venture property. Enjoy hunting and fishing all on your own property. Call today for more details or to view this property. 912.764.5263