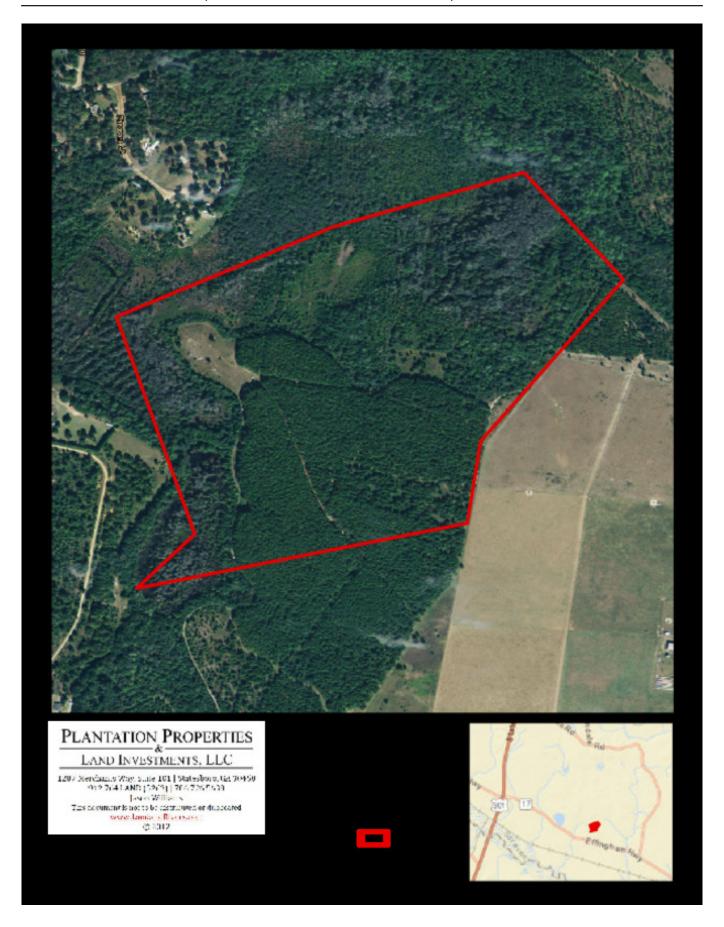

. The property is mostly all wooded with planted pines, hardwoods and a small open area. There are roads and trails throughout the property allowing you access all over the tract. This place is also loaded with deer, duck and turkey signs and has excellent habitat for the wildlife. This property would make a great recreational tract to enjoy hunting, trail rides, camping and more. Or build your dream home in the country. A MUST SEE!!! Call Jason Today! 912.764.LAND(5263)



Price: \$160,000 Property Type: Land

Status: Sold

Street/Address: 0 Effingham Hwy

City: Sylvania State: Georgia Zip code: 30467 County: screven Acreage: 84

Per Acre Price: \$0.00

**Phone Number:** 912.764.LAND(5263)

Email: info@landandrivers.com
Google Maps link: View Larger Map

Page 1 of 4



## **Aerial Map**



## **Location Map**



**Source URL:** <u>https://www.landandrivers.com/property/hunters-retreat</u>