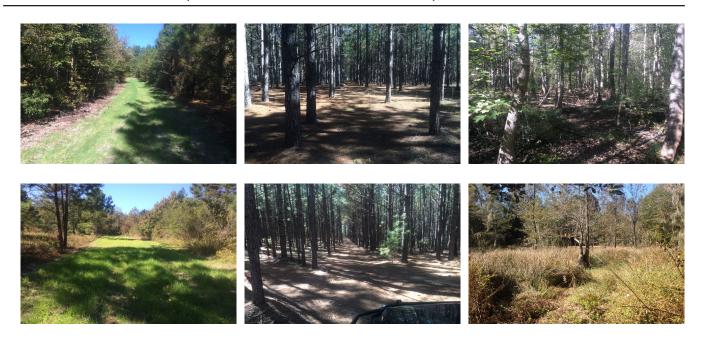

## **Hunter's Retreat**

Nice land at a great price! Hunting/Timber/Wildlife Retreat in Screven County. This 84± acre tract has plenty to offer. Located between Guyton and Cooperville off Highway 17 North. Only an hour from Savannah or 20mins from Statesboro, GA. A great multi-use property, perfect for an investment tract. The property is mostly all wooded with planted pines, hardwoods and a small open area. There are roads and trails throughout the property allowing you access all over the tract. This place is also loaded with deer, duck and turkey signs and has excellent habitat for the wildlife. This property would make a great recreational tract to enjoy hunting, trail rides, camping and more. Or build your dream home in the country. A MUST SEE!!! Call Jason Today! 912.764.LAND(5263)