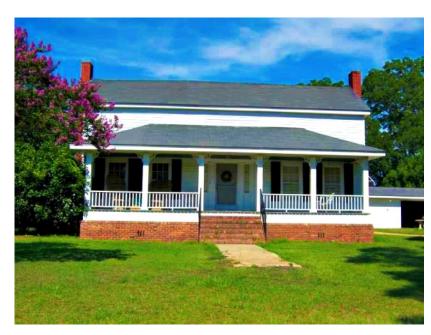

## **Anderson Farm**

A True Southern Charm! Anderson Farm offers it all... 134± acres, home, pond, pine plantation hardwoods, branch, wildlife and more. The property consists widely of wooded acreage, including 3 ages of pine plantation. The breakdown of the planted pine acreage is 55± acres of 15 year old longleaf, 12± acres of 25 year old Loblolly and 2± acres of 5 year old slash. This farm also features a charming southern style farmhouse. The 1940's Farmhouse features 3 bedrooms, 2 baths, great porches, a detached carport and much more all nestled amidst beautiful Georgia pines. There is also a pond house and a pond with a dock. The quiet seclusion of this farm is just right for those seeking to relax form all the hustle and bustle. Located just south of Statesboro, GA in the town of Register, off HWY 46 on Holland Road. Just a few miles from I-16 this farm is very convenient to Savannah or Macon. You can be in Savannah in less than an hour. Your friends and family are sure to enjoy all this tract has to offer. The nice roads and trails throughout allow you to meander all over the property. Perfect for hunting, fishing, camping, trail rides and hikes... a true refuge for wildlife such as deer, duck, turkeys and more! You can easily make this place your new home, weekend get-a-way or venture property... the possibilities are endless. Let us know if you have interest in this tract and we will be happy to show you the property. 912.764.LAND(5263)