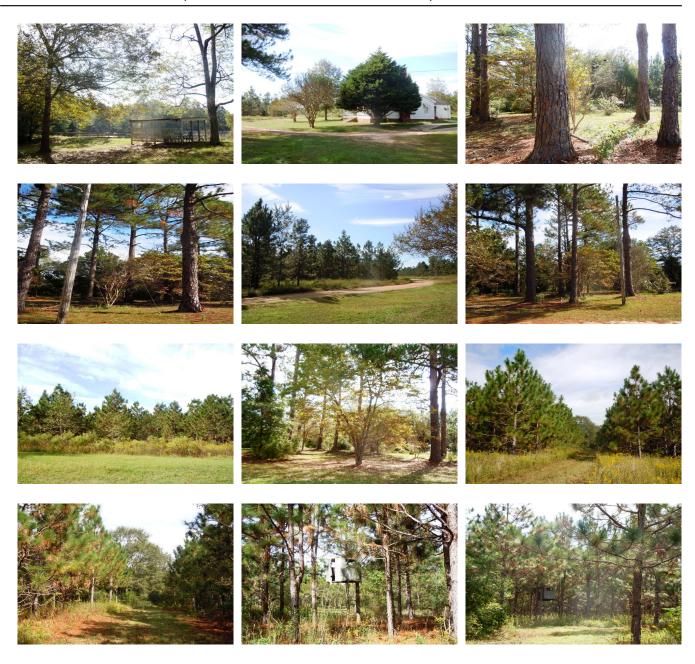

## **Anderson Farm**

A True Southern Charm! Anderson Farm offers it all... 134± acres, home, pond, pine plantation hardwoods, branch, wildlife and more. The property consists widely of wooded acreage, including 3 ages of pine plantation. The breakdown of the planted pine acreage is 55± acres of 15 year old longleaf, 12± acres of 25 year old Loblolly and 2± acres of 5 year old slash. This farm also features a charming southern style farmhouse. The 1940's Farmhouse features 3 bedrooms, 2 baths, great porches, a detached carport and much more all nestled amidst beautiful Georgia pines. There is also a pond house and a pond with a dock. The quiet seclusion of this farm is just right for those seeking to relax form all the hustle and bustle. Located just south of Statesboro, GA in the town of Register, off HWY 46 on Holland Road. Just a few miles from I-16 this farm is very convenient to Savannah or Macon. You can be in Savannah in less than an hour. Your friends and family are sure to enjoy all this tract has to offer. The nice roads and trails throughout allow you to meander all over the property. Perfect for hunting, fishing, camping, trail rides and hikes... a true refuge for wildlife such as deer, duck, turkeys and more! You can easily make this place your new home, weekend get-a-way or venture property... the possibilities are endless. Let us know if you have interest in this tract and we will be happy to show you the property. 912.764.LAND(5263)