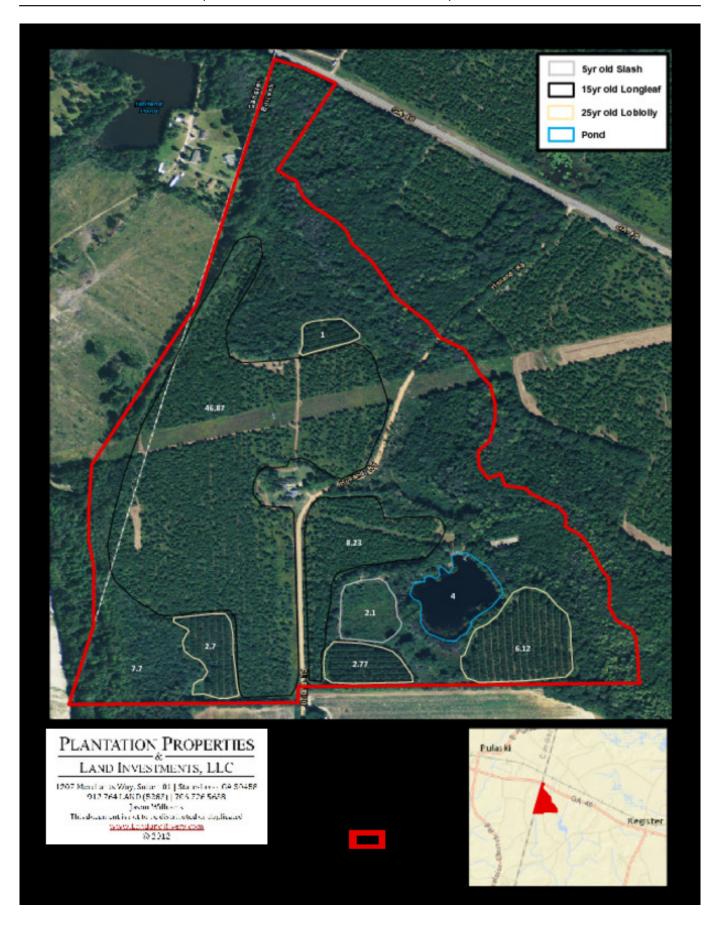

## **Anderson Farm**

A True Southern Charm! Anderson Farm offers it all... 134± acres, home, pond, pine plantation hardwoods, branch, wildlife and more. The property consists widely of wooded acreage, including 3 ages of pine plantation. The breakdown of the planted pine acreage is 55± acres of 15 year old longleaf, 12± acres of 25 year old Loblolly and 2± acres of 5 year old slash. This farm also features a charming southern style farmhouse. The 1940's Farmhouse features 3 bedrooms, 2 baths, great porches, a detached carport and much more all nestled amidst beautiful Georgia pines. There is also a pond house and a pond with a dock. The quiet seclusion of this farm is just right for those seeking to relax form all the hustle and bustle. Located just south of Statesboro, GA in the town of Register, off HWY 46 on Holland Road. Just a few miles from I-16 this farm is very convenient to Savannah or Macon. You can be in Savannah in less than an hour. Your friends and family are sure to enjoy all this tract has to offer. The nice roads and trails throughout allow you to meander all over the property. Perfect for hunting, fishing, camping, trail rides and hikes... a true refuge for wildlife such as deer, duck, turkeys and more! You can easily make this place your new home, weekend get-a-way or venture property... the possibilities are endless. Let us know if you have interest in this tract and we will be happy to show you the property. 912.764.LAND(5263)

## **Aerial Map**

**Source URL:** <u>https://www.landandrivers.com/property/anderson-farm</u>