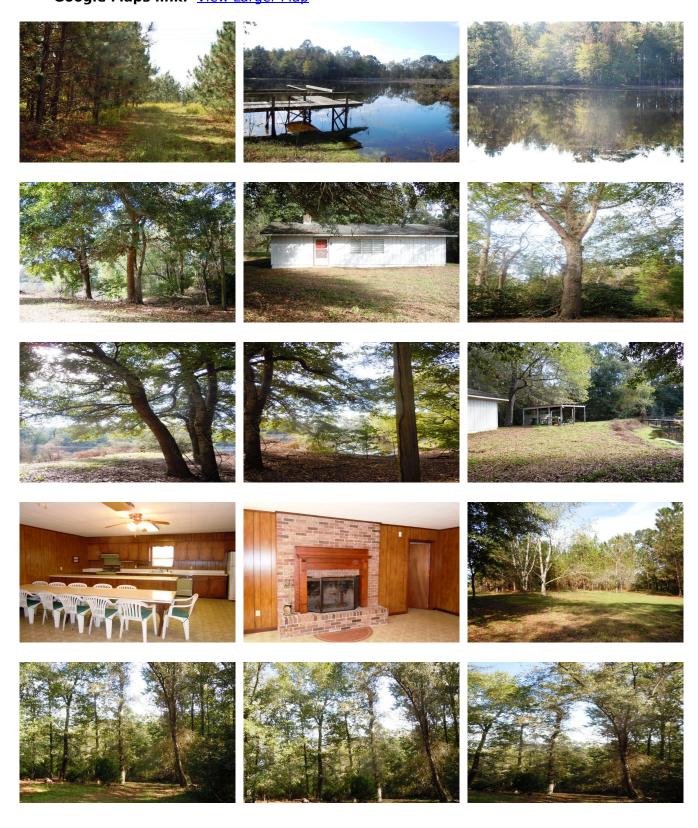

## **Anderson Farm**

A True Southern Charm! Anderson Farm offers it all... 134± acres, home, pond, pine plantation hardwoods, branch, wildlife and more. The property consists widely of wooded acreage, including 3 ages of pine plantation. The breakdown of the planted pine acreage is 55± acres of 15 year old longleaf, 12± acres of 25 year old Loblolly and 2± acres of 5 year old slash. This farm also features a charming southern style farmhouse. The 1940's Farmhouse features 3 bedrooms, 2 baths, great porches, a detached carport and much more all nestled amidst beautiful Georgia pines. There is also a pond house and a pond with a dock. The quiet seclusion of this farm is just right for those seeking to relax form all the hustle and bustle. Located just south of Statesboro, GA in the town of Register, off HWY 46 on Holland Road. Just a few miles from I-16 this farm is very convenient to Savannah or Macon. You can be in Savannah in less than an hour. Your friends and family are sure to enjoy all this tract has to offer. The nice roads and trails throughout allow you to meander all over the property. Perfect for hunting, fishing, camping, trail rides and hikes... a true refuge for wildlife such as deer, duck, turkeys and more! You can easily make this place your new home, weekend get-a-way or venture property... the possibilities are endless. Let us know if you have interest in this tract and we will be happy to show you the property. 912.764.LAND(5263)