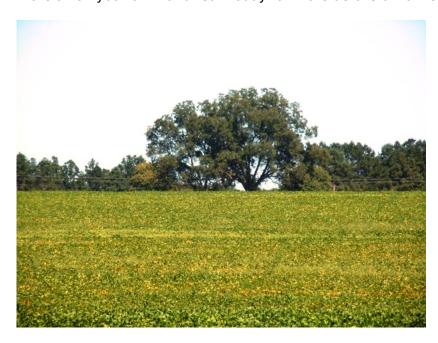

## **Five Chop Farm**

Nice farm in prime location! This 89± acre farm is located just outside of Statesboro, GA off Highway 24 with frontage on Clito Road and Five Chop Road. The property features a majority of open cultivated land with a small hardwood buffer in the southwest corner of the property. This is a really nice farm and would make a great investment opportunity. A Perfect multi-use property! Make this farm your new home site, weekend retreat or venture property. Enjoy farming, hunting, camping and more all on your own land. Call today for more details or to view this property. 912.764.LAND(5263)