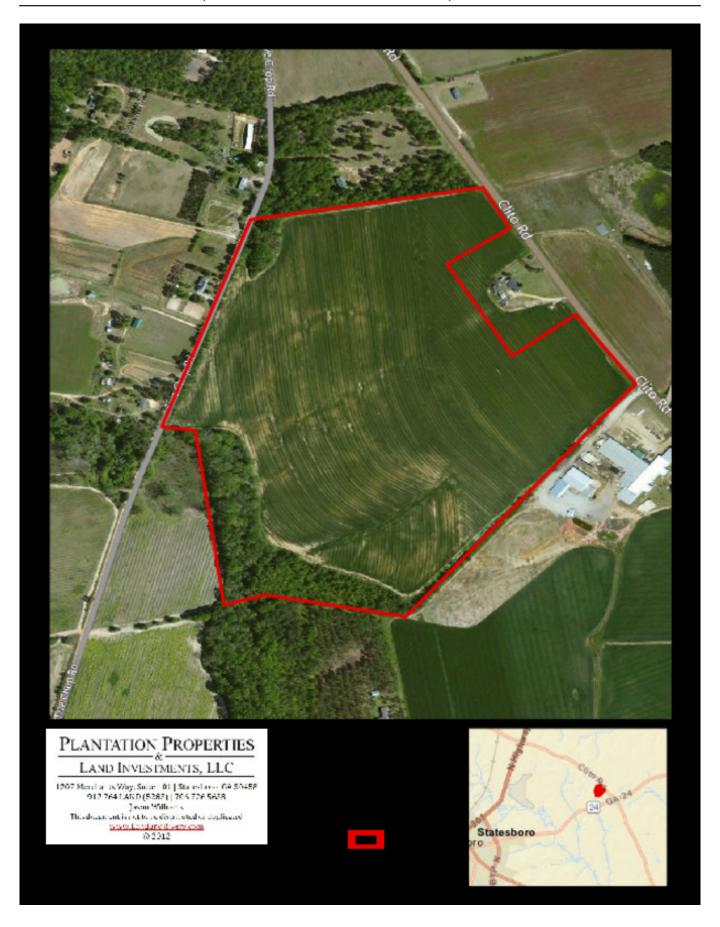

## **Aerial Map**

**Source URL:** <a href="https://www.landandrivers.com/property/five-chop-farm">https://www.landandrivers.com/property/five-chop-farm</a>