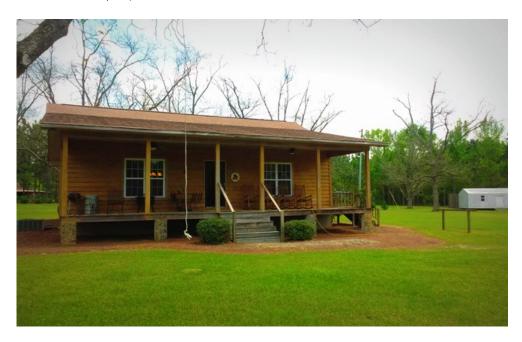

## Pine Hollow II

If you are looking for the perfect property, this 42+/- acre tract has it all! The cabin features 1200sq/ft heated space, 2 bedroom/1 baths, a wash room, a good size kitchen, dining room, and a nice size front porch. There is also a barn, tractor shed, a small outbuilding, and two gated entrances. There are 2 wells located on the property as well and has a good system of roads and firebreaks. The land features planted pines, natural timber, pasture land, and a small pond with other pond sites on the property as well. To make this tract even more unique, there is a small blueberry garden and grape harbor located near the cabin. This tract is loaded with wildlife!! Perfect for hunting, fishing, recreational use, timber investment, and much more! Located on Highway 338 in Laurens County, conveniently halfway between Macon, GA and Savannah, GA. This tract is a must see! Call today to set up an appointment to view this beautiful property. 912.764.LAND(5263).