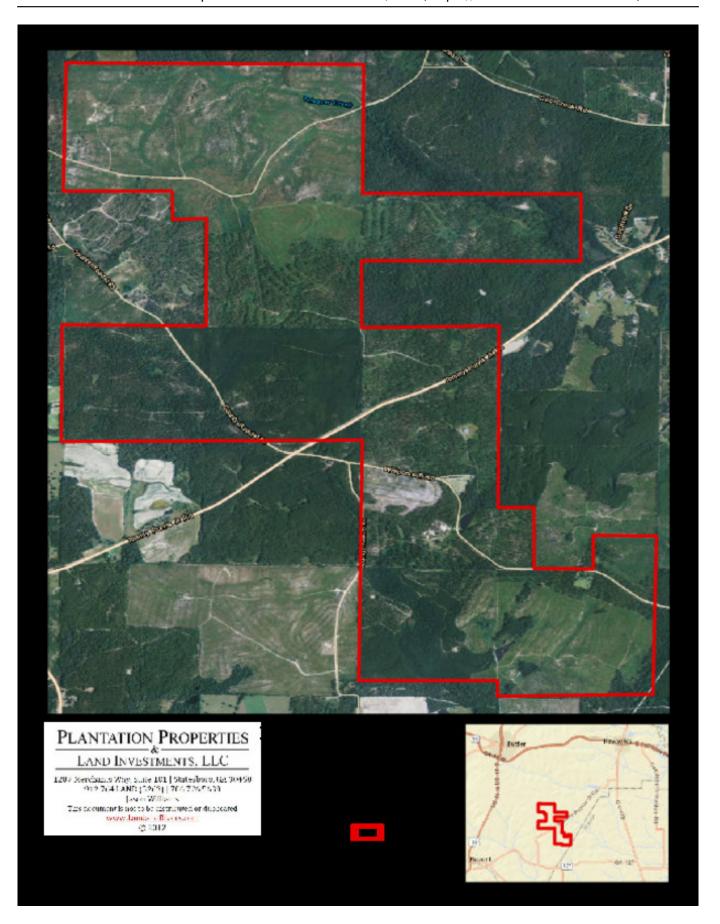

80 metal barn on the property with a bathroom and deer cleaning facility. This place is loaded with deer, duck and turkey signs and has great potential for housing wild guail. Ideal for a large hunting plantation, a weekend retreat for all your recreational enjoyment or as a timber investment. Enjoy hunting, trail rides, camping and more all on your own land. Let us know if you have interest in this excellent tract and we will make arrangements to show you this property. 912.764.LAND(5263)



Price: \$3,013,500 Property Type: Land Status: Sold Street/Address: 0 Whipporwill Rd City: Butler State: Georgia Zip code: 31006 County: taylor Acreage: 2009 Per Acre Price: \$1,500.00 Phone Number: 912.764.LAND(5263) Email: info@landandrivers.com Google Maps link: View Larger Map



**Aerial Map** 



## Торо Мар



## **Timber Stand**





2



Source URL: <a href="https://www.landandrivers.com/property/longbeard-plantation">https://www.landandrivers.com/property/longbeard-plantation</a>