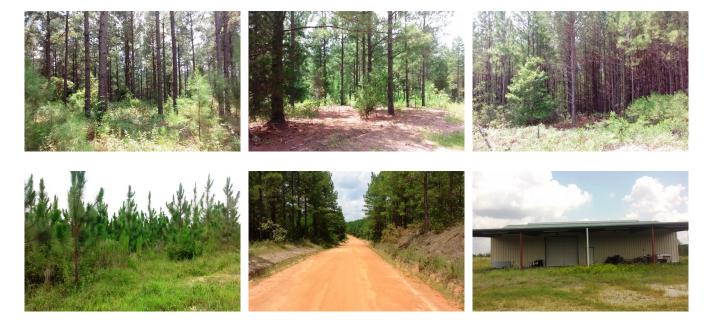

## Longbeard Plantation

Longbeard Plantation is a nice 2009 ± acre Timber/Recreational tract in Taylor County. Located on Tommy Pervis Jr. road and Whipporwill road just outside of Butler, GA. Only an hour southwest of Macon, GA and about 1 hour 45mins south of Atlanta, GA. This is a great tract for someone as a timber investment or recreational property. There is ample paved and dirt road frontage along with a nice internal woods road system throughout the tract allowing you access to the various age classes of timber on the property. The land itself consists of 219± acres of '93 Loblolly pine that have been thinned and will make excellent habitat for wild quail and turkey, 156± acres of '15 year old Loblolly pine ready to be thinned and 106± acres of '10 year old Loblolly pine. In the southern section of the property there is 162± acres of '06 year old Loblolly pine. The northern portion of the property consists of 573± acres of '09 Longleaf pine plantation which will produce great straw income in just a year or so and good timber in the future. There is about  $670 \pm$  acres of clearcut which can easily be converted into pasture land for cattle and horses or replanted back in timber. This tract has a nice roll to it with a few drains that would make excellent pond sites. There is also a nice 40x80 metal barn on the property with a bathroom and deer cleaning facility. This place is loaded with deer, duck and turkey signs and has great potential for housing wild guail. Ideal for a large hunting plantation, a weekend retreat for all your recreational enjoyment or as a timber investment. Enjoy hunting, trail rides, camping and more all on your own land. Let us know if you have interest in this excellent tract and we will make arrangements to show you this property. 912.764.LAND(5263)