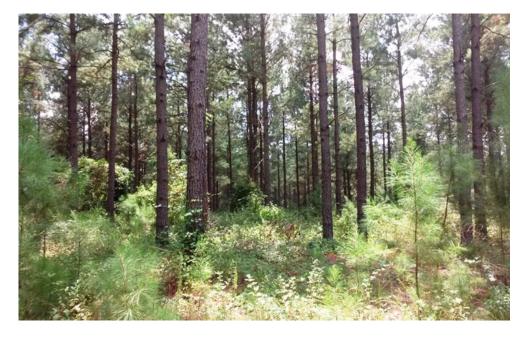

## Longbeard Plantation

Longbeard Plantation is a nice 2009 ± acre Timber/Recreational tract in Taylor County. Located on Tommy Pervis Jr. road and Whipporwill road just outside of Butler, GA. Only an hour southwest of Macon, GA and about 1 hour 45mins south of Atlanta, GA. This is a great tract for someone as a timber investment or recreational property. There is ample paved and dirt road frontage along with a nice internal woods road system throughout the tract allowing you access to the various age classes of timber on the property. The land itself consists of 219± acres of '93 Loblolly pine that have been thinned and will make excellent habitat for wild quail and turkey, 156± acres of '15 year old Loblolly pine ready to be thinned and 106± acres of '10 year old Loblolly pine. In the southern section of the property there is 162± acres of '06 year old Loblolly pine. The northern portion of the property consists of 573± acres of '09 Longleaf pine plantation which will produce great straw income in just a year or so and good timber in the future. There is about  $670 \pm$  acres of clearcut which can easily be converted into pasture land for cattle and horses or replanted back in timber. This tract has a nice roll to it with a few drains that would make excellent pond sites. There is also a nice 40x80 metal barn on the property with a bathroom and deer cleaning facility. This place is loaded with deer, duck and turkey signs and has great potential for housing wild guail. Ideal for a large hunting plantation, a weekend retreat for all your recreational enjoyment or as a timber investment. Enjoy hunting, trail rides, camping and more all on your own land. Let us know if you have interest in this excellent tract and we will make arrangements to show you this property. 912.764.LAND(5263)