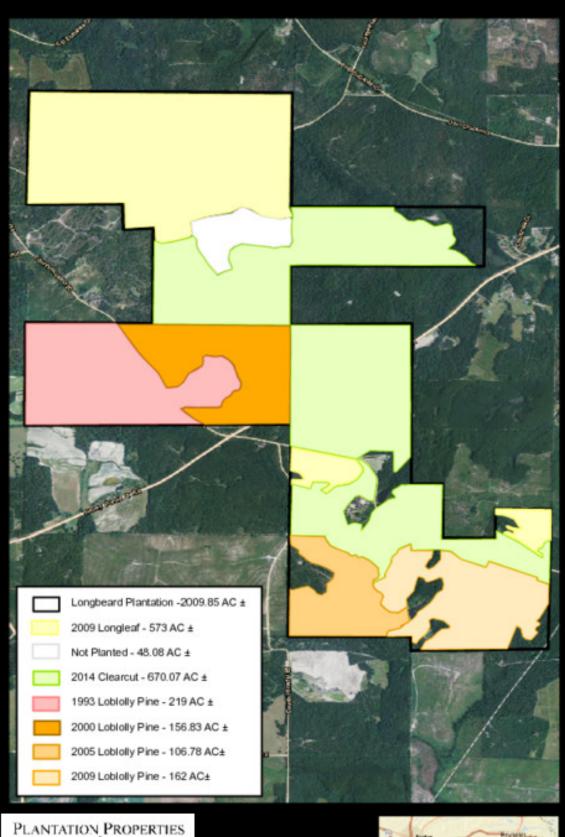

## Longbeard Plantation

Longbeard Plantation is a nice 2009 ± acre Timber/Recreational tract in Taylor County. Located on Tommy Pervis Jr. road and Whipporwill road just outside of Butler, GA. Only an hour southwest of Macon, GA and about 1 hour 45mins south of Atlanta, GA. This is a great tract for someone as a timber investment or recreational property. There is ample paved and dirt road frontage along with a nice internal woods road system throughout the tract allowing you access to the various age classes of timber on the property. The land itself consists of 219± acres of '93 Loblolly pine that have been thinned and will make excellent habitat for wild quail and turkey, 156± acres of '15 year old Loblolly pine ready to be thinned and 106± acres of '10 year old Loblolly pine. In the southern section of the property there is 162± acres of '06 year old Loblolly pine. The northern portion of the property consists of 573± acres of '09 Longleaf pine plantation which will produce great straw income in just a year or so and good timber in the future. There is about  $670 \pm$  acres of clearcut which can easily be converted into pasture land for cattle and horses or replanted back in timber. This tract has a nice roll to it with a few drains that would make excellent pond sites. There is also a nice 40x80 metal barn on the property with a bathroom and deer cleaning facility. This place is loaded with deer, duck and turkey signs and has great potential for housing wild guail. Ideal for a large hunting plantation, a weekend retreat for all your recreational enjoyment or as a timber investment. Enjoy hunting, trail rides, camping and more all on your own land. Let us know if you have interest in this excellent tract and we will make arrangements to show you this property. 912.764.LAND(5263)

**Aerial Map** 