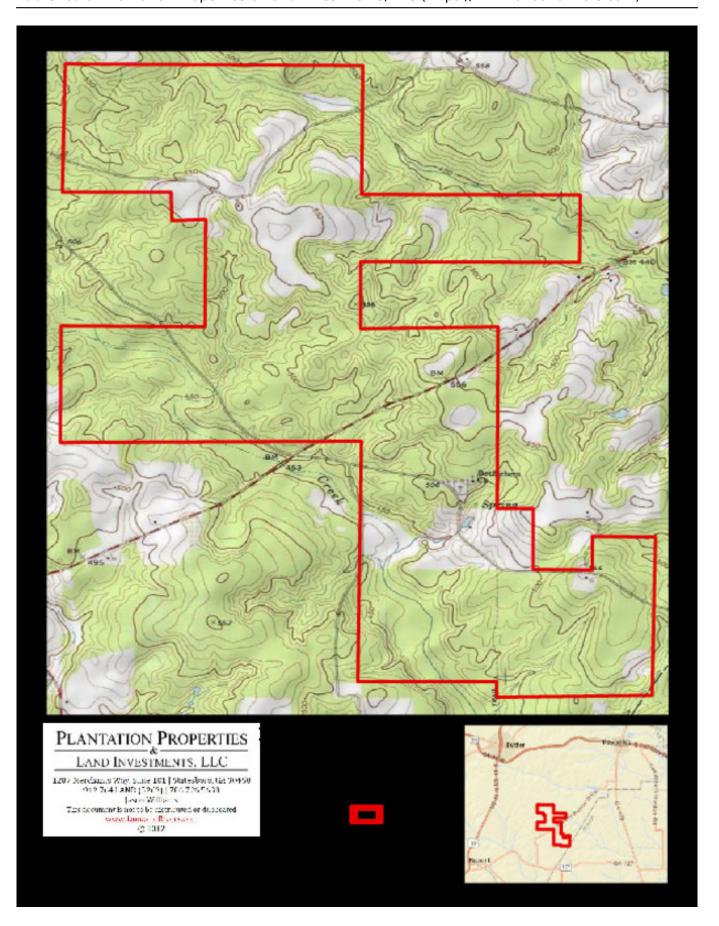

n the property with a bathroom and deer cleaning facility. This place is loaded with deer, duck and turkey signs and has great potential for housing wild guail. Ideal for a large hunting plantation, a weekend retreat for all your recreational enjoyment or as a timber investment. Enjoy hunting, trail rides, camping and more all on your own land. Let us know if you have interest in this excellent tract and we will make arrangements to show you this property. 912.764.LAND(5263)



Price: \$3,013,500 Property Type: Land Status: Sold Street/Address: 0 Whipporwill Rd City: Butler State: Georgia Zip code: 31006 County: taylor Acreage: 2009 Per Acre Price: \$1,500.00 Phone Number: 912.764.LAND(5263) Email: info@landandrivers.com Google Maps link: View Larger Map



**Aerial Map** 



## Торо Мар



## **Timber Stand**





2



Source URL: <a href="https://www.landandrivers.com/property/longbeard-plantation">https://www.landandrivers.com/property/longbeard-plantation</a>