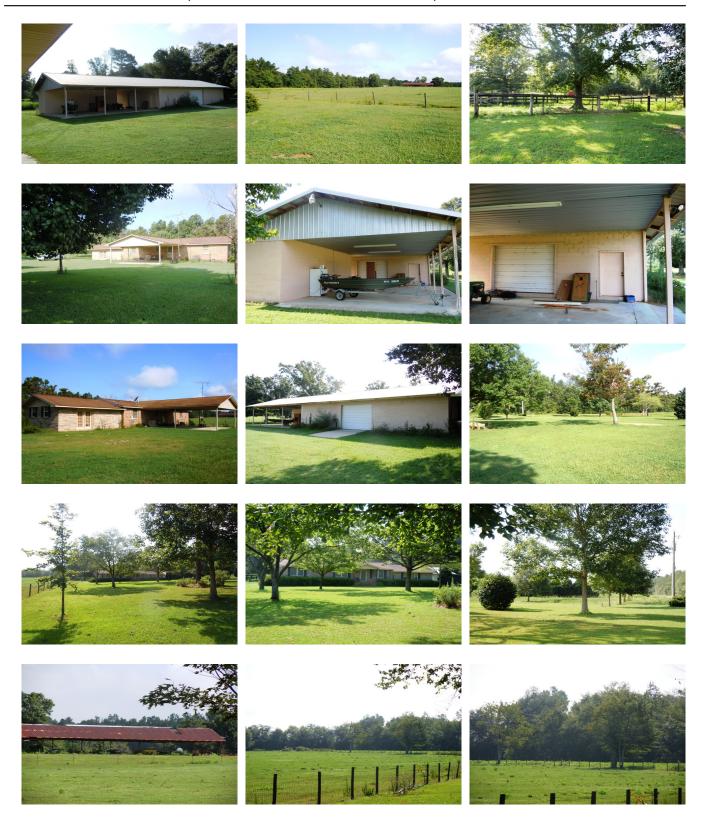

## **Lane Farm**

Lane Farm is a beautiful 27± acre farm located south of Millen, GA off Old Savannah Hwy on Lane Road. This property features a home, shop, pole barn and fenced pastures. The land is mostly open pasture land with some trees scattered about. The pastures are fenced with working pins. A wonderful multi-use property! This tract would be a great property for a mini cattle farm or for horses. The brick home has 3bedrooms, 2baths and an attached double carport. The shop has 3 open bays and an enclosed end. The pole barn makes for great hay or equipment storage. The pastures are currently rented. This farm will make a nice home place, recreational tract, weekend get-a-way and/or investment opportunity. Only a little over an hour from Augusta or Savannah, GA and only 30 min from Statesboro, GA. Call Today to view this property 912.764.LAND(5263)