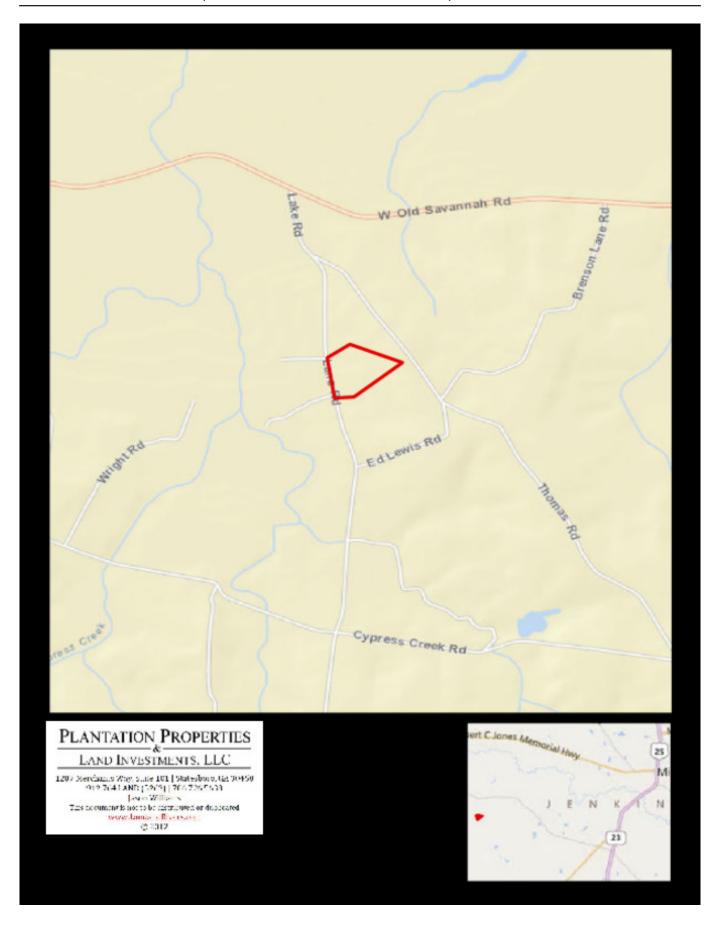

## Location

**Source URL:** <a href="https://www.landandrivers.com/property/lane-farm">https://www.landandrivers.com/property/lane-farm</a>