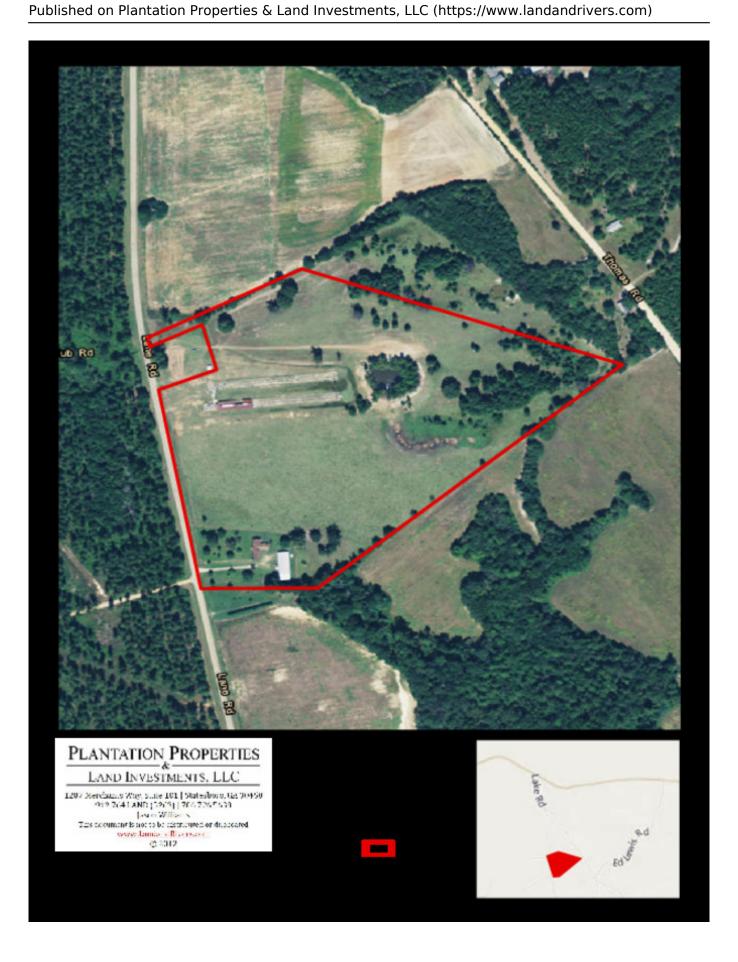

pen bays and an enclosed end. The pole barn makes for great hay or equipment storage. The pastures are currently rented. This farm will make a nice home place, recreational tract, weekend get-a-way and/or investment opportunity. Only a little over an hour from Augusta or Savannah, GA and only 30 min from Statesboro, GA. Call Today to view this property 912.764.LAND(5263)



**Price:** \$150,000

**Property Type:** Residential

Status: Sold

Street/Address: 3805 Lane Road

City: millen
State: Georgia
Zip code: 30442
County: jenkins
Acreage: 27

Per Acre Price: \$0.00

**Phone Number:** 912.764.LAND(5263)

**Email:** info@landandrivers.com

Google Maps link: View Larger Map

**Lane Farm**Published on Plantation Properties & Land Investments, LLC (https://www.landandrivers.com)



## Aerial



## Location



**Source URL:** <a href="https://www.landandrivers.com/property/lane-farm">https://www.landandrivers.com/property/lane-farm</a>