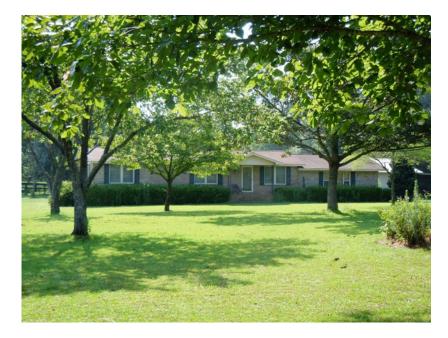

## **Lane Farm**

Lane Farm is a beautiful 27± acre farm located south of Millen, GA off Old Savannah Hwy on Lane Road. This property features a home, shop, pole barn and fenced pastures. The land is mostly open pasture land with some trees scattered about. The pastures are fenced with working pins. A wonderful multi-use property! This tract would be a great property for a mini cattle farm or for horses. The brick home has 3bedrooms, 2baths and an attached double carport. The shop has 3 open bays and an enclosed end. The pole barn makes for great hay or equipment storage. The pastures are currently rented. This farm will make a nice home place, recreational tract, weekend get-a-way and/or investment opportunity. Only a little over an hour from Augusta or Savannah, GA and only 30 min from Statesboro, GA. Call Today to view this property 912.764.LAND(5263)