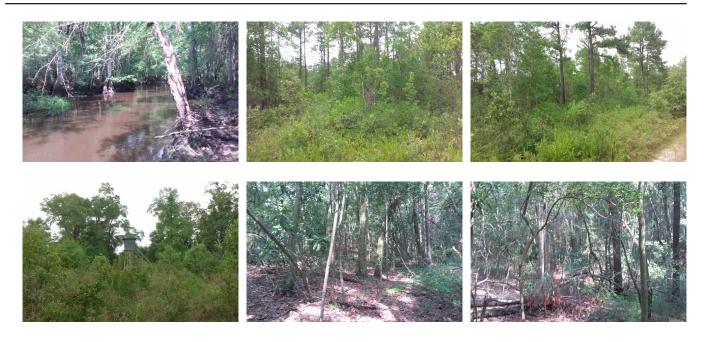

## **Ohoopee River Tract**

Just Reduced!! 476± Acres on the Ohoopee River for Sale! This tract is a nice recreational/timber property with over a mile and a half of frontage on the Ohoopee River. This is the ideal hunting/fishing/recreational tract because of its size, privacy and diversity. And priced to sell at only \$1650/acre! There is excellent habitat for the wildlife with natural hardwood along the river and upland mixed natural wood on the remainder of the property. Loaded with deer, turkey, and ducks. This place is perfect for a sportsman's hunting retreat or weekend "get-a-way" on the river to enjoy fishing trips, family weekends, cookouts, boating, swimming, kayaking, and more. Call Jason today for more details or to set up a showing! 912.764.LAND(5263)