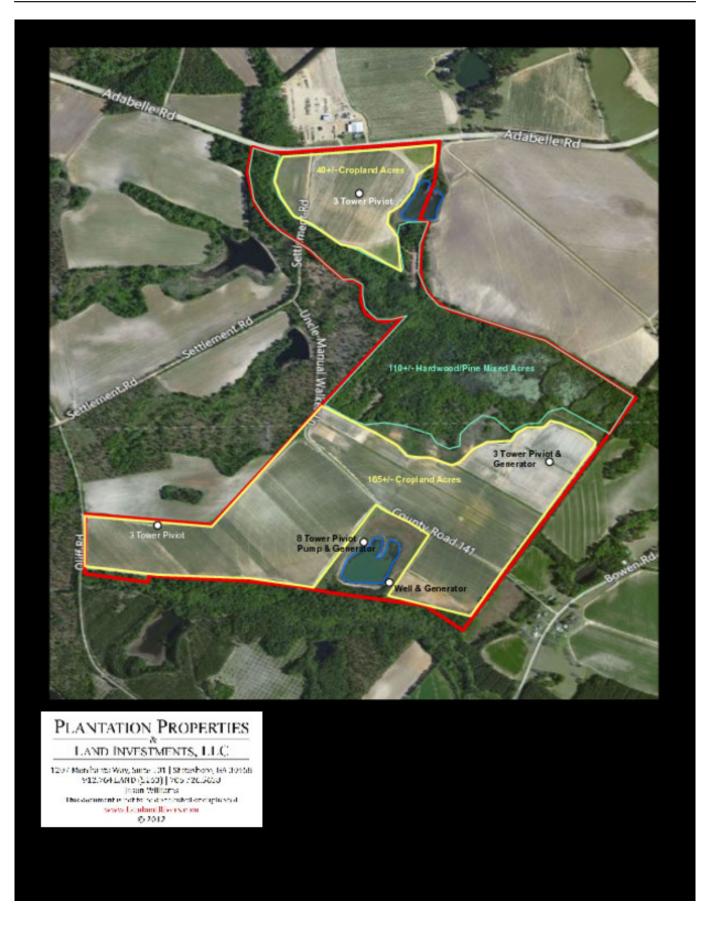

## Adabelle Farm

This diverse farm is comprised of approximately 212 acres in irrigated cropland, 5 acres of dry cropland, 127 acres of woodland, and a 10 acre man-made pond. Highly productive soil types that make up the cultivated acreage are Tifton and Fuquay series soils. Some of the woodland area is convertible to cropland and the balance is a mixture of natural pine and hardwood timber offering a longer-term return. The 10 acre pond serves as a reservoir and water storage for the irrigation system.

## Aerial 2

Source URL: <u>https://www.landandrivers.com/property/adabelle-farm</u>