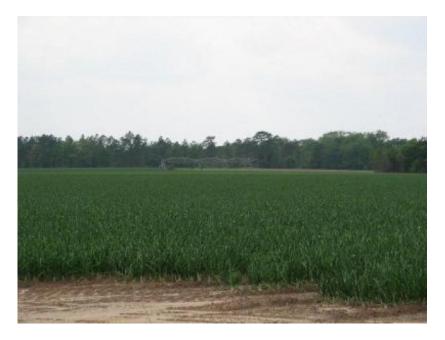

## Adabelle Farm

This diverse farm is comprised of approximately 212 acres in irrigated cropland, 5 acres of dry cropland, 127 acres of woodland, and a 10 acre man-made pond. Highly productive soil types that make up the cultivated acreage are Tifton and Fuquay series soils. Some of the woodland area is convertible to cropland and the balance is a mixture of natural pine and hardwood timber offering a longer-term return. The 10 acre pond serves as a reservoir and water storage for the irrigation system.