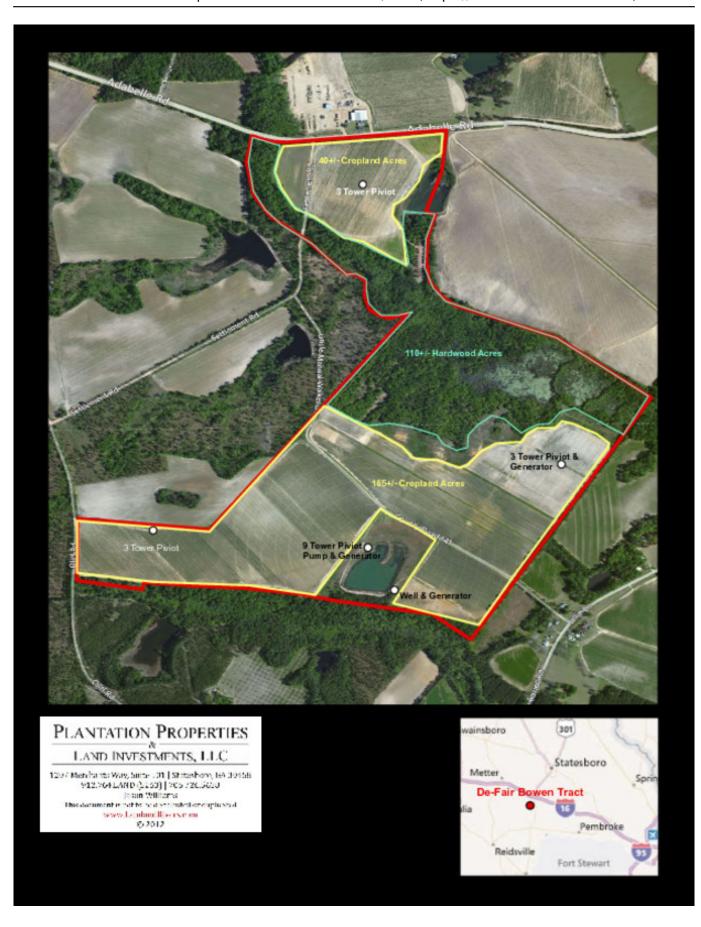

## Adabelle Farm

This diverse farm is comprised of approximately 212 acres in irrigated cropland, 5 acres of dry cropland, 127 acres of woodland, and a 10 acre man-made pond. Highly productive soil types that make up the cultivated acreage are Tifton and Fuquay series soils. Some of the woodland area is convertible to cropland and the balance is a mixture of natural pine and hardwood timber offering a longer-term return. The 10 acre pond serves as a reservoir and water storage for the irrigation system.

## Aerial