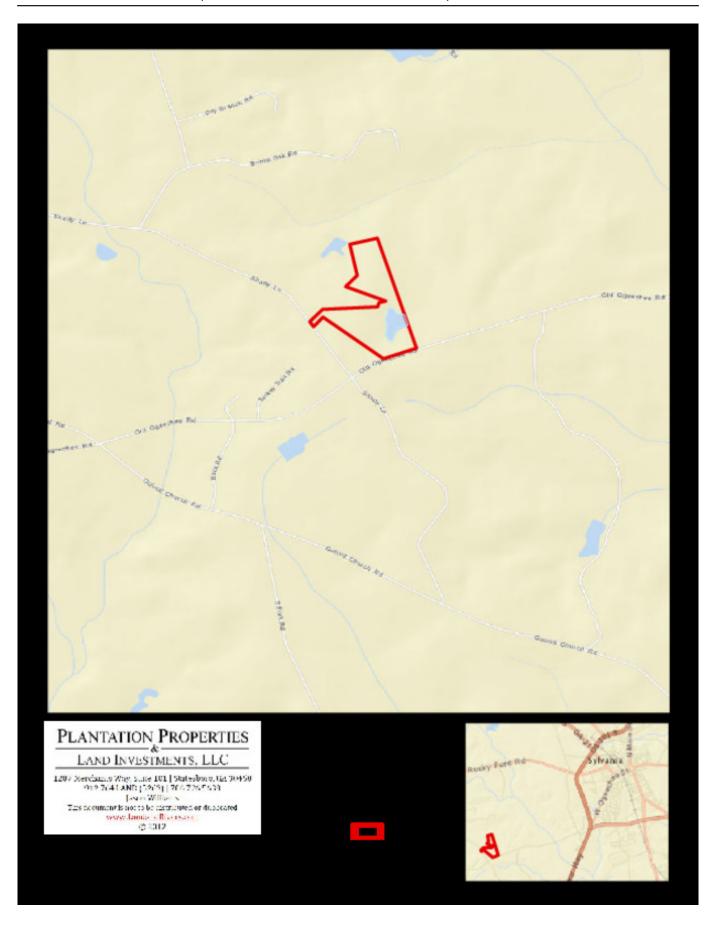

# **Location Map**

**Source URL:** <a href="https://www.landandrivers.com/property/willow-pond">https://www.landandrivers.com/property/willow-pond</a>