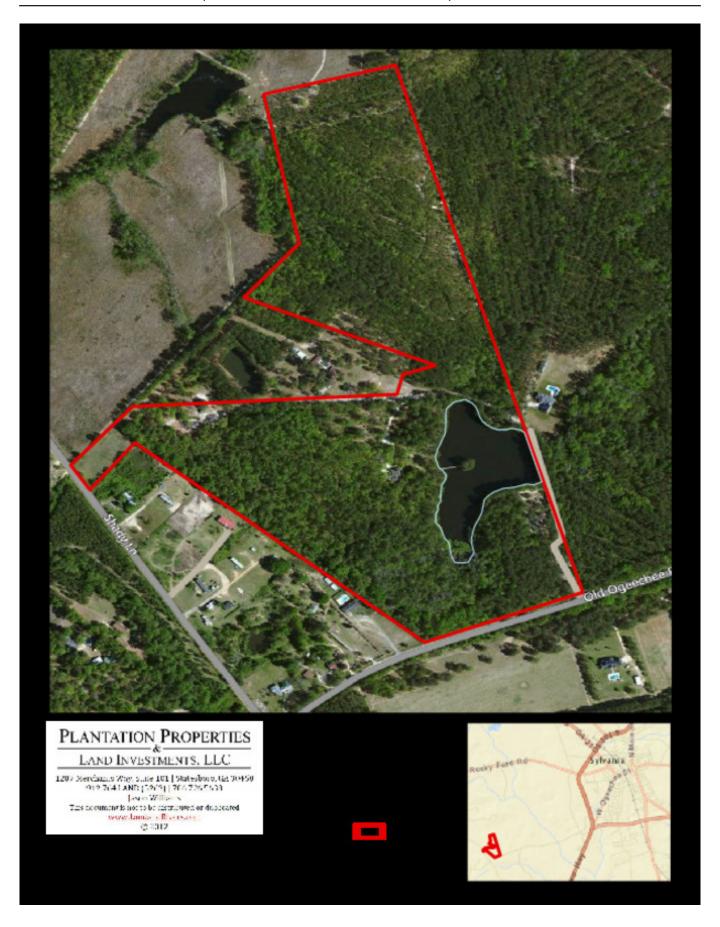

way of life you can truly enjoy. This one is definitely a MUST SEE, let us know if you would like to view this property. Call or Email us at 912.764.5263(LAND) or info@landandrivers.com Note\* there are 2 - 4"wells on the property. The house is being sold with most of furnishings included. Other items are negotiable.



**Price:** \$449,900

Property Type: Residential

Status: Sold

Street/Address: 1200 Ogeechee Rd

City: Sylvania State: Georgia Zip code: 30467 County: screven Acreage: 58

Per Acre Price: \$0.00

Phone Number: 912-764-5263
Email: info@landandrivers.com
Google Maps link: View Larger Map









































## **Willow Pond**

Published on Plantation Properties & Land Investments, LLC (https://www.landandrivers.com)







# **Aerial Map**

Page 5 of 7



# **Location Map**



**Source URL:** <a href="https://www.landandrivers.com/property/willow-pond">https://www.landandrivers.com/property/willow-pond</a>