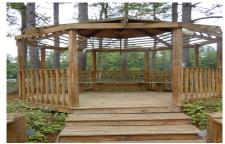

### **Willow Pond**

Willow Pond is a beautiful 58± acre country retreat, located in Sylvania, Georgia on Ogeechee Road in Screven County. Only 30 minutes from Statesboro and about an hour from Savannah, GA. The calm serenity of Willow pond is just right for those seeking to relax from all the hustle and bustle and enjoy a stunning outdoor get-a-way with lots of extra amenities. This property features a stunning 5 acre pond, wooded land and a charming 2,647sqft home with 3 bedroom, 3 bathrooms and a 2 car garage. The home features a nice eat-in kitchen with built-in desk and storage, dining room, living room, den/study w/ built-in media and bookcases, a master suite with ensuite bathroom and walk-in closet, a second bedroom w/ full bath and nice laundry also including built-ins. Upstairs is a third bedroom and full bathroom and walk-in attic storage. All this overlooking a beautiful pond and nestled amongst mature hardwoods. Outside you can enjoy the beautiful landscaping along the driveway and home. Relax by the fire pit on the banks of the pond with underground lighting and stereo system. Go boating or fishing or stroll across to the island and gazebo on the pond on the lovely arched wooden bridge. Deer, duck and turkey are a common sight on this property which is not surprising with the mix of diversity and natural habitat. There are mature hardwoods to the front and pine plantation to the back of this tract with trails everywhere so you can enjoy meandering throughout the property. Willow Pond is a true retreat providing a home, a pond, wooded acreage, tranquility, spacious living, abundant wildlife and a way of life you can truly enjoy. This one is definitely a MUST SEE, let us know if you would like to view this property. Call or Email us at 912.764.5263(LAND) or info@landandrivers.com Note\* there are 2 - 4"wells on the property. The house is being sold with most of furnishings included. Other items are negotiable.