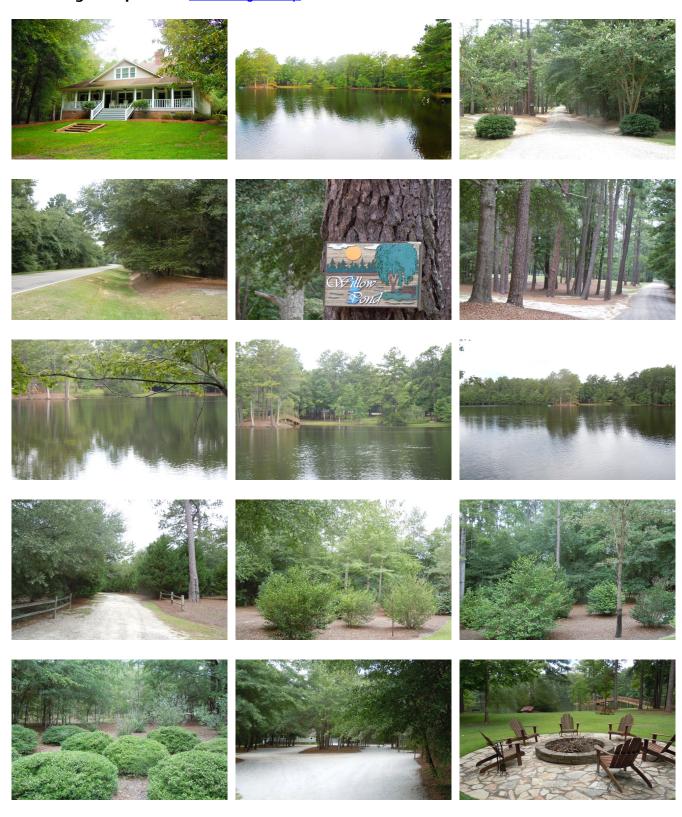

### **Willow Pond**

Willow Pond is a beautiful 58± acre country retreat, located in Sylvania, Georgia on Ogeechee Road in Screven County. Only 30 minutes from Statesboro and about an hour from Savannah, GA. The calm serenity of Willow pond is just right for those seeking to relax from all the hustle and bustle and enjoy a stunning outdoor get-a-way with lots of extra amenities. This property features a stunning 5 acre pond, wooded land and a charming 2,647sqft home with 3 bedroom, 3 bathrooms and a 2 car garage. The home features a nice eat-in kitchen with built-in desk and storage, dining room, living room, den/study w/ built-in media and bookcases, a master suite with ensuite bathroom and walk-in closet, a second bedroom w/ full bath and nice laundry also including built-ins. Upstairs is a third bedroom and full bathroom and walk-in attic storage. All this overlooking a beautiful pond and nestled amongst mature hardwoods. Outside you can enjoy the beautiful landscaping along the driveway and home. Relax by the fire pit on the banks of the pond with underground lighting and stereo system. Go boating or fishing or stroll across to the island and gazebo on the pond on the lovely arched wooden bridge. Deer, duck and turkey are a common sight on this property which is not surprising with the mix of diversity and natural habitat. There are mature hardwoods to the front and pine plantation to the back of this tract with trails everywhere so you can enjoy meandering throughout the property. Willow Pond is a true retreat providing a home, a pond, wooded acreage, tranquility, spacious living, abundant wildlife and a way of life you can truly enjoy. This one is definitely a MUST SEE, let us know if you would like to view this property. Call or Email us at 912.764.5263(LAND) or info@landandrivers.com Note\* there are 2 - 4"wells on the property. The house is being sold with most of furnishings included. Other items are negotiable.