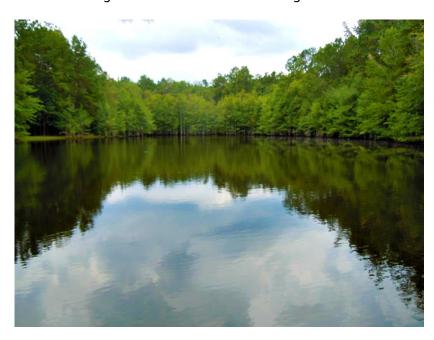

### **Willow Pond**

Willow Pond is a beautiful 58± acre country retreat, located in Sylvania, Georgia on Ogeechee Road in Screven County. Only 30 minutes from Statesboro and about an hour from Savannah, GA. The calm serenity of Willow pond is just right for those seeking to relax from all the hustle and bustle and enjoy a stunning outdoor get-a-way with lots of extra amenities. This property features a stunning 5 acre pond, wooded land and a charming 2,647sqft home with 3 bedroom, 3 bathrooms and a 2 car garage. The home features a nice eat-in kitchen with built-in desk and storage, dining room, living room, den/study w/ built-in media and bookcases, a master suite with ensuite bathroom and walk-in closet, a second bedroom w/ full bath and nice laundry also including built-ins. Upstairs is a third bedroom and full bathroom and walk-in attic storage. All this overlooking a beautiful pond and nestled amongst mature hardwoods. Outside you can enjoy the beautiful landscaping along the driveway and home. Relax by the fire pit on the banks of the pond with underground lighting and stereo system. Go boating or fishing or stroll across to the island and gazebo on the pond on the lovely arched wooden bridge. Deer, duck and turkey are a common sight on this property which is not surprising with the mix of diversity and natural habitat. There are mature hardwoods to the front and pine plantation to the back of this tract with trails everywhere so you can enjoy meandering throughout the property. Willow Pond is a true retreat providing a home, a pond, wooded acreage, tranquility, spacious living, abundant wildlife and a way of life you can truly enjoy. This one is definitely a MUST SEE, let us know if you would like to view this property. Call or Email us at 912.764.5263(LAND) or info@landandrivers.com Note\* there are 2 - 4"wells on the property. The house is being sold with most of furnishings included. Other items are negotiable.