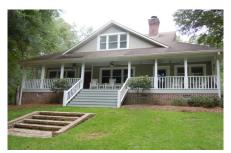

### **Willow Pond**

Willow Pond is a beautiful 58± acre country retreat, located in Sylvania, Georgia on Ogeechee Road in Screven County. Only 30 minutes from Statesboro and about an hour from Savannah, GA. The calm serenity of Willow pond is just right for those seeking to relax from all the hustle and bustle and enjoy a stunning outdoor get-a-way with lots of extra amenities. This property features a stunning 5 acre pond, wooded land and a charming 2,647sqft home with 3 bedroom, 3 bathrooms and a 2 car garage. The home features a nice eat-in kitchen with built-in desk and storage, dining room, living room, den/study w/ built-in media and bookcases, a master suite with ensuite bathroom and walk-in closet, a second bedroom w/ full bath and nice laundry also including built-ins. Upstairs is a third bedroom and full bathroom and walk-in attic storage. All this overlooking a beautiful pond and nestled amongst mature hardwoods. Outside you can enjoy the beautiful landscaping along the driveway and home. Relax by the fire pit on the banks of the pond with underground lighting and stereo system. Go boating or fishing or stroll across to the island and gazebo on the pond on the lovely arched wooden bridge. Deer, duck and turkey are a common sight on this property which is not surprising with the mix of diversity and natural habitat. There are mature hardwoods to the front and pine plantation to the back of this tract with trails everywhere so you can enjoy meandering throughout the property. Willow Pond is a true retreat providing a home, a pond, wooded acreage, tranquility, spacious living, abundant wildlife and a way of life you can truly enjoy. This one is definitely a MUST SEE, let us know if you would like to view this property. Call or Email us at 912.764.5263(LAND) or info@landandrivers.com Note\* there are 2 - 4"wells on the property. The house is being sold with most of furnishings included. Other items are negotiable.