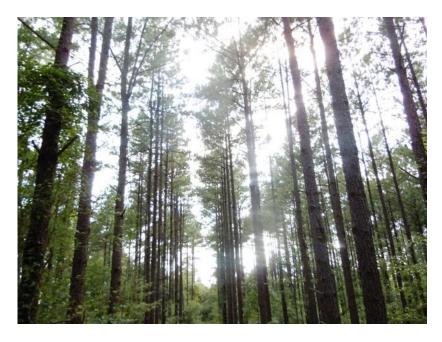

## The Miller Tract

NEW! 55± acre Timber/Recreational tract in Bulloch County. The Miller Tract is a nice wooded property with lots of potential. A great tract for someone as a timber investment, personal recreational property or a beautiful home site in the country. Located on Cliponreka Road off Old River Road. This property offers lots of variety, featuring natural hardwood and pine plantation. This place is perfect for a home site, weekend "get-a-way" or sportsman's retreat. Loaded with deer, turkey and ducks which is not surprising with this mix of diversity and natural habitat. This property would make for a nice investment, small acreage tract, home site or hunting/recreational land. Property is in a great location, within minutes of downtown Statesboro, GA and less than an hour from Savannah. Let us know if you have an interest, we would love to show you this property. 912.764.LAND(5263) or info@landandrivers.com