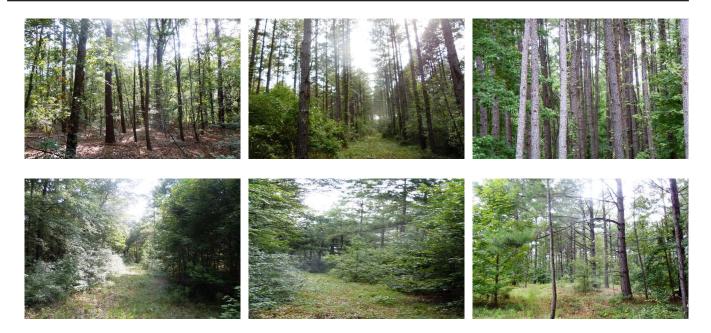

## The Miller Tract

NEW! 55± acre Timber/Recreational tract in Bulloch County. The Miller Tract is a nice wooded property with lots of potential. A great tract for someone as a timber investment, personal recreational property or a beautiful home site in the country. Located on Cliponreka Road off Old River Road. This property offers lots of variety, featuring natural hardwood and pine plantation. This place is perfect for a home site, weekend "get-a-way" or sportsman's retreat. Loaded with deer, turkey and ducks which is not surprising with this mix of diversity and natural habitat. This property would make for a nice investment, small acreage tract, home site or hunting/recreational land. Property is in a great location, within minutes of downtown Statesboro, GA and less than an hour from Savannah. Let us know if you have an interest, we would love to show you this property. 912.764.LAND(5263) or info@landandrivers.com