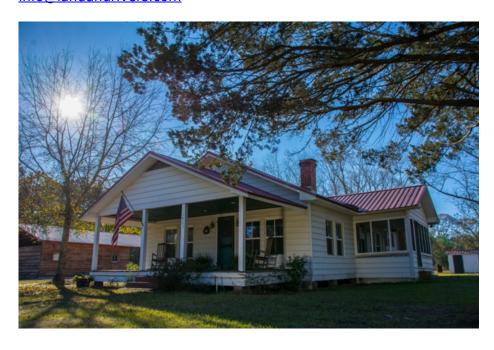

## **Dragonfly Farms**

JUST REDUCED!! A RARE FIND! Beautiful 30± acre farm with 1930's Farmhouse in desirable location! Dragonfly Farms is located just outside of Springfield, GA. Less than an hour from Savannah, GA or Bluffton, SC. This property features a charming 1930's Farmhouse that has been completely restored, a guest house with carport, a new shop and 2 barns. The land is mostly open with huge old oak trees scattered about the property and about 14± acres of cultivated acreage currently planted in peanuts. Some of the land is fenced and the remainder could easily be fenced and planted in grass for cattle and/or horses. This farm and farmhouse are a "MUST SEE" the original home has been completely refurbished with all new electrical, plumbing, windows, "red" tin roof, septic system, propane system and a new well pump.