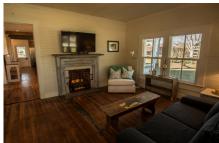

The shabby chic style and massive gourmet kitchen is fully equipped with new state of the art appliances, including a European 48 inch range , a huge vintage 30's farmhouse sink, Italian carerra marble countertops, and a gorgeous  $4\times10$  walnut butcher block island. All the cabinets were handcrafted using reclaimed lumber from the house. I can see lots of family gatherings in this spacious beautiful kitchen. There are two gorgeous new bathrooms with subway tile, rain showerheads and a stunning master ensuite. Three fireplaces with new gas logs. The attention to detail in this place is fantastic!