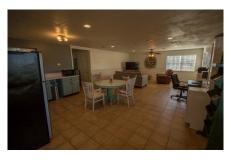

The shabby chic style and massive gourmet kitchen is fully equipped with new state of the art appliances, including a European 48 inch range , a huge vintage 30's farmhouse sink, Italian carerra marble countertops, and a gorgeous  $4\times10$  walnut butcher block island. All the cabinets were handcrafted using reclaimed lumber from the house. I can see lots of family gatherings in this spacious beautiful kitchen. There are two gorgeous new bathrooms with subway tile, rain showerheads and a stunning master ensuite. Three fireplaces with new gas logs. The attention to detail in this place is fantastic!