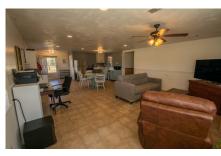

## **Dragonfly Farms**

JUST REDUCED!! A RARE FIND! Beautiful 30± acre farm with 1930's Farmhouse in desirable location! Dragonfly Farms is located just outside of Springfield, GA. Less than an hour from Savannah, GA or Bluffton, SC. This property features a charming 1930's Farmhouse that has been completely restored, a guest house with carport, a new shop and 2 barns. The land is mostly open with huge old oak trees scattered about the property and about 14± acres of cultivated acreage currently planted in peanuts. Some of the land is fenced and the remainder could easily be fenced and planted in grass for cattle and/or horses. This farm and farmhouse are a "MUST SEE" the original home has been completely refurbished with all new electrical, plumbing, windows, "red" tin roof, septic system, propane system and a new well pump.

The guest house features a full living and kitchen area, with 3 office/bedrooms, a full bath room, attached carport and upstairs attic storage. There is also a brand new enclosed shop for storing and working on all your projects with open lean-to storage off the back as well as 2 other barns. A 6' mower is included. Also, a new survey of the land has been done.