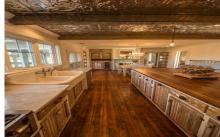

The shabby chic style and massive gourmet kitchen is fully equipped with new state of the art appliances, including a European 48 inch range , a huge vintage 30's farmhouse sink, Italian carerra marble countertops, and a gorgeous  $4\times10$  walnut butcher block island. All the cabinets were handcrafted using reclaimed lumber from the house. I can see lots of family gatherings in this spacious beautiful kitchen. There are two gorgeous new bathrooms with subway tile, rain showerheads and a stunning master ensuite. Three fireplaces with new gas logs. The attention to detail in this place is fantastic!