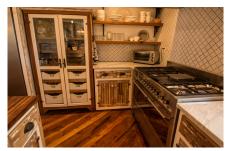

The shabby chic style and massive gourmet kitchen is fully equipped with new state of the art appliances, including a European 48 inch range , a huge vintage 30's farmhouse sink, Italian carerra marble countertops, and a gorgeous  $4\times10$  walnut butcher block island. All the cabinets were handcrafted using reclaimed lumber from the house. I can see lots of family gatherings in this spacious beautiful kitchen. There are two gorgeous new bathrooms with subway tile, rain showerheads and a stunning master ensuite. Three fireplaces with new gas logs. The attention to detail in this place is fantastic!