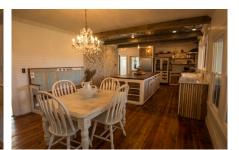

The shabby chic style and massive gourmet kitchen is fully equipped with new state of the art appliances, including a European 48 inch range , a huge vintage 30's farmhouse sink, Italian carerra marble countertops, and a gorgeous  $4\times10$  walnut butcher block island. All the cabinets were handcrafted using reclaimed lumber from the house. I can see lots of family gatherings in this spacious beautiful kitchen. There are two gorgeous new bathrooms with subway tile, rain showerheads and a stunning master ensuite. Three fireplaces with new gas logs. The attention to detail in this place is fantastic!