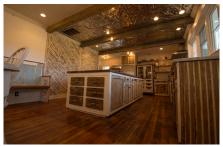

The shabby chic style and massive gourmet kitchen is fully equipped with new state of the art appliances, including a European 48 inch range , a huge vintage 30's farmhouse sink, Italian carerra marble countertops, and a gorgeous  $4\times10$  walnut butcher block island. All the cabinets were handcrafted using reclaimed lumber from the house. I can see lots of family gatherings in this spacious beautiful kitchen. There are two gorgeous new bathrooms with subway tile, rain showerheads and a stunning master ensuite. Three fireplaces with new gas logs. The attention to detail in this place is fantastic!