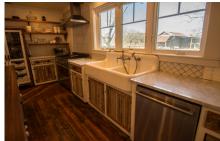

The shabby chic style and massive gourmet kitchen is fully equipped with new state of the art appliances, including a European 48 inch range , a huge vintage 30's farmhouse sink, Italian carerra marble countertops, and a gorgeous  $4\times10$  walnut butcher block island. All the cabinets were handcrafted using reclaimed lumber from the house. I can see lots of family gatherings in this spacious beautiful kitchen. There are two gorgeous new bathrooms with subway tile, rain showerheads and a stunning master ensuite. Three fireplaces with new gas logs. The attention to detail in this place is fantastic!