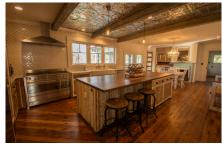

The shabby chic style and massive gourmet kitchen is fully equipped with new state of the art appliances, including a European 48 inch range , a huge vintage 30's farmhouse sink, Italian carerra marble countertops, and a gorgeous  $4\times10$  walnut butcher block island. All the cabinets were handcrafted using reclaimed lumber from the house. I can see lots of family gatherings in this spacious beautiful kitchen. There are two gorgeous new bathrooms with subway tile, rain showerheads and a stunning master ensuite. Three fireplaces with new gas logs. The attention to detail in this place is fantastic!