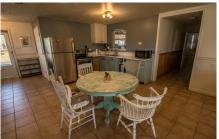

The shabby chic style and massive gourmet kitchen is fully equipped with new state of the art appliances, including a European 48 inch range , a huge vintage 30's farmhouse sink, Italian carerra marble countertops, and a gorgeous  $4\times10$  walnut butcher block island. All the cabinets were handcrafted using reclaimed lumber from the house. I can see lots of family gatherings in this spacious beautiful kitchen. There are two gorgeous new bathrooms with subway tile, rain showerheads and a stunning master ensuite. Three fireplaces with new gas logs. The attention to detail in this place is fantastic!