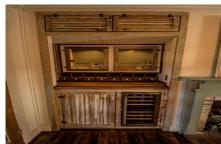

The shabby chic style and massive gourmet kitchen is fully equipped with new state of the art appliances, including a European 48 inch range , a huge vintage 30's farmhouse sink, Italian carerra marble countertops, and a gorgeous  $4\times10$  walnut butcher block island. All the cabinets were handcrafted using reclaimed lumber from the house. I can see lots of family gatherings in this spacious beautiful kitchen. There are two gorgeous new bathrooms with subway tile, rain showerheads and a stunning master ensuite. Three fireplaces with new gas logs. The attention to detail in this place is fantastic!