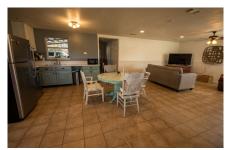

The shabby chic style and massive gourmet kitchen is fully equipped with new state of the art appliances, including a European 48 inch range , a huge vintage 30's farmhouse sink, Italian carerra marble countertops, and a gorgeous  $4\times10$  walnut butcher block island. All the cabinets were handcrafted using reclaimed lumber from the house. I can see lots of family gatherings in this spacious beautiful kitchen. There are two gorgeous new bathrooms with subway tile, rain showerheads and a stunning master ensuite. Three fireplaces with new gas logs. The attention to detail in this place is fantastic!