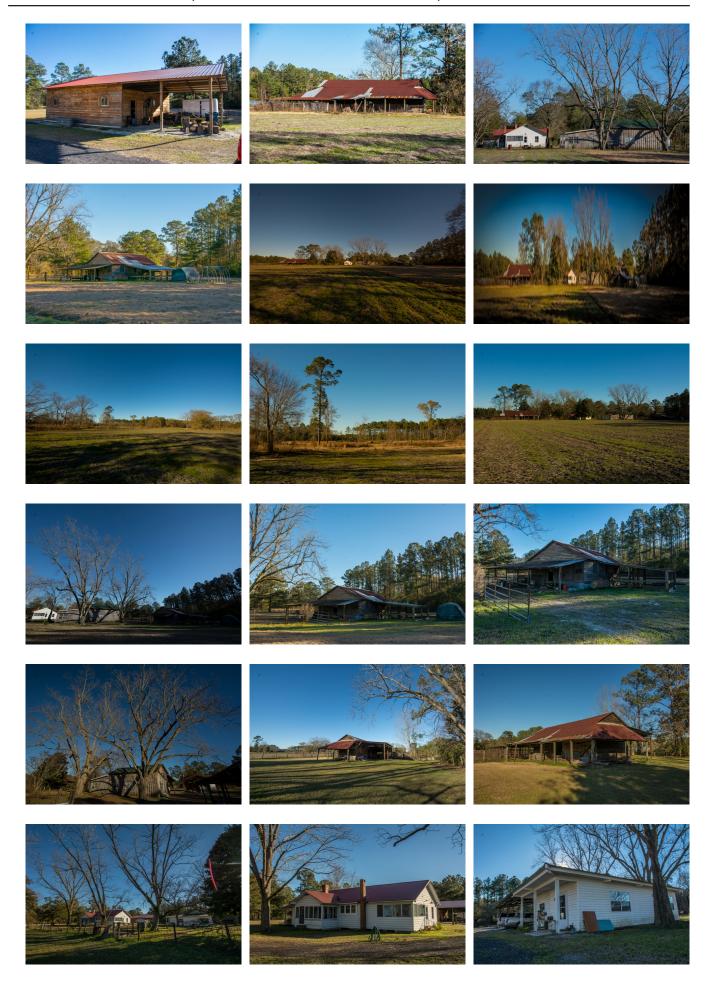

## **Dragonfly Farms**

JUST REDUCED!! A RARE FIND! Beautiful 30± acre farm with 1930's Farmhouse in desirable location! Dragonfly Farms is located just outside of Springfield, GA. Less than an hour from Savannah, GA or Bluffton, SC. This property features a charming 1930's Farmhouse that has been completely restored, a guest house with carport, a new shop and 2 barns. The land is mostly open with huge old oak trees scattered about the property and about 14± acres of cultivated acreage currently planted in peanuts. Some of the land is fenced and the remainder could easily be fenced and planted in grass for cattle and/or horses. This farm and farmhouse are a "MUST SEE" the original home has been completely refurbished with all new electrical, plumbing, windows, "red" tin roof, septic system, propane system and a new well pump.

The guest house features a full living and kitchen area, with 3 office/bedrooms, a full bath room, attached carport and upstairs attic storage. There is also a brand new enclosed shop for storing and working on all your projects with open lean-to storage off the back as well as 2 other barns. A 6' mower is included. Also, a new survey of the land has been done.

This farm has endless possibilities. Ideal for a stunning hobby farm, horse farm, family home or a weekend get-a-way in the country. Let us know if you have an interest in this charming place and we will make arrangements to show you this property. Call or email us today 912.764.LAND(5263) or <a href="mailto:info@landandrivers.com">info@landandrivers.com</a>