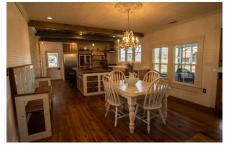

The shabby chic style and massive gourmet kitchen is fully equipped with new state of the art appliances, including a European 48 inch range , a huge vintage 30's farmhouse sink, Italian carerra marble countertops, and a gorgeous  $4\times10$  walnut butcher block island. All the cabinets were handcrafted using reclaimed lumber from the house. I can see lots of family gatherings in this spacious beautiful kitchen. There are two gorgeous new bathrooms with subway tile, rain showerheads and a stunning master ensuite. Three fireplaces with new gas logs. The attention to detail in this place is fantastic!