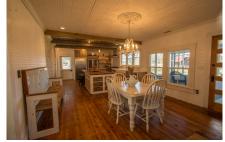

The shabby chic style and massive gourmet kitchen is fully equipped with new state of the art appliances, including a European 48 inch range , a huge vintage 30's farmhouse sink, Italian carerra marble countertops, and a gorgeous  $4\times10$  walnut butcher block island. All the cabinets were handcrafted using reclaimed lumber from the house. I can see lots of family gatherings in this spacious beautiful kitchen. There are two gorgeous new bathrooms with subway tile, rain showerheads and a stunning master ensuite. Three fireplaces with new gas logs. The attention to detail in this place is fantastic!