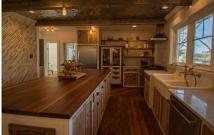

The shabby chic style and massive gourmet kitchen is fully equipped with new state of the art appliances, including a European 48 inch range , a huge vintage 30's farmhouse sink, Italian carerra marble countertops, and a gorgeous  $4\times10$  walnut butcher block island. All the cabinets were handcrafted using reclaimed lumber from the house. I can see lots of family gatherings in this spacious beautiful kitchen. There are two gorgeous new bathrooms with subway tile, rain showerheads and a stunning master ensuite. Three fireplaces with new gas logs. The attention to detail in this place is fantastic!