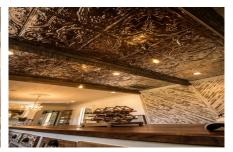

The shabby chic style and massive gourmet kitchen is fully equipped with new state of the art appliances, including a European 48 inch range , a huge vintage 30's farmhouse sink, Italian carerra marble countertops, and a gorgeous  $4\times10$  walnut butcher block island. All the cabinets were handcrafted using reclaimed lumber from the house. I can see lots of family gatherings in this spacious beautiful kitchen. There are two gorgeous new bathrooms with subway tile, rain showerheads and a stunning master ensuite. Three fireplaces with new gas logs. The attention to detail in this place is fantastic!