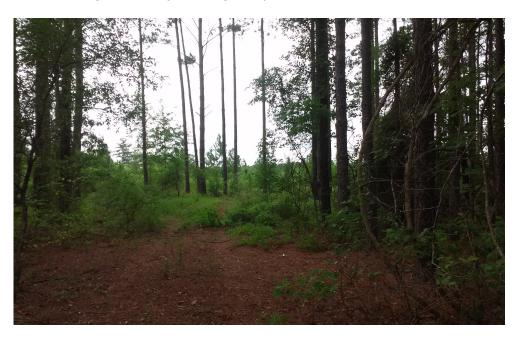

## **Bell Hill**

Bell Hill is 86+/- acres located a few miles south of Wrightsville in Johnson County. This property features ample frontage along Hwy 15 South as well as multiple entrances off of the highway. The land is covered in natural regeneration of pine and hardwood. A god road system gives access throughout the tract. A couple of food plots have been established to provide feed for the ample population of deer and turkey. Two bottoms on the property will make great lake sites. The campsite is located on the southern end of the property. It is surrounded by mature pines and has a well. The shelter located there makes for a great place to store equipment or park a camper for overnight stays.

This is a nice hunting tract in an area that is known to produce some great hunting opportunities. It will make a great family hunting camp.

Price: \$115,000 Property Type: Land

Status: Sold

Street/Address: 0 HWY 15 South