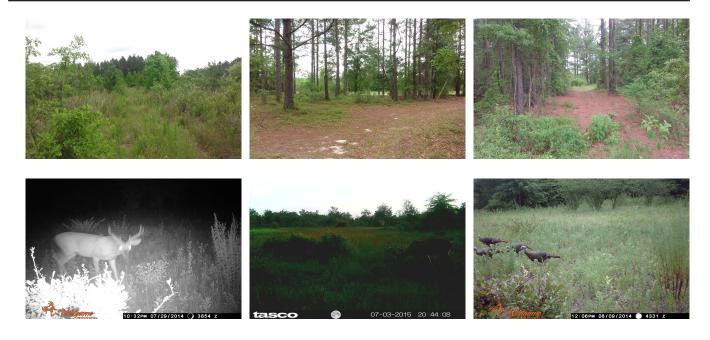

## **Bell Hill**

Bell Hill is 86+/- acres located a few miles south of Wrightsville in Johnson County. This property features ample frontage along Hwy 15 South as well as multiple entrances off of the highway. The land is covered in natural regeneration of pine and hardwood. A god road system gives access throughout the tract. A couple of food plots have been established to provide feed for the ample population of deer and turkey. Two bottoms on the property will make great lake sites. The campsite is located on the southern end of the property. It is surrounded by mature pines and has a well. The shelter located there makes for a great place to store equipment or park a camper for overnight stays.

This is a nice hunting tract in an area that is known to produce some great hunting opportunities. It will make a great family hunting camp.

Price: \$115,000 Property Type: Land

Status: Sold

Street/Address: 0 HWY 15 South