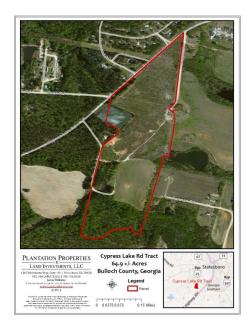

## **Cypress Lake**

64+/- Acres of land that features planted pines, farm land and a pond! Great place to build your home. Conveniently located to Georgia Southern University and down town Statesboro. Call today for more information.

Price: \$3,000,000 Property Type: Land

Status: Sold

Street/Address: Cypress Lake

City:

State: Georgia Zip code: 30459 County: bulloch Acreage: 64

**Per Acre Price:** \$4,681.00

**Phone Number:** 

**Email:** 