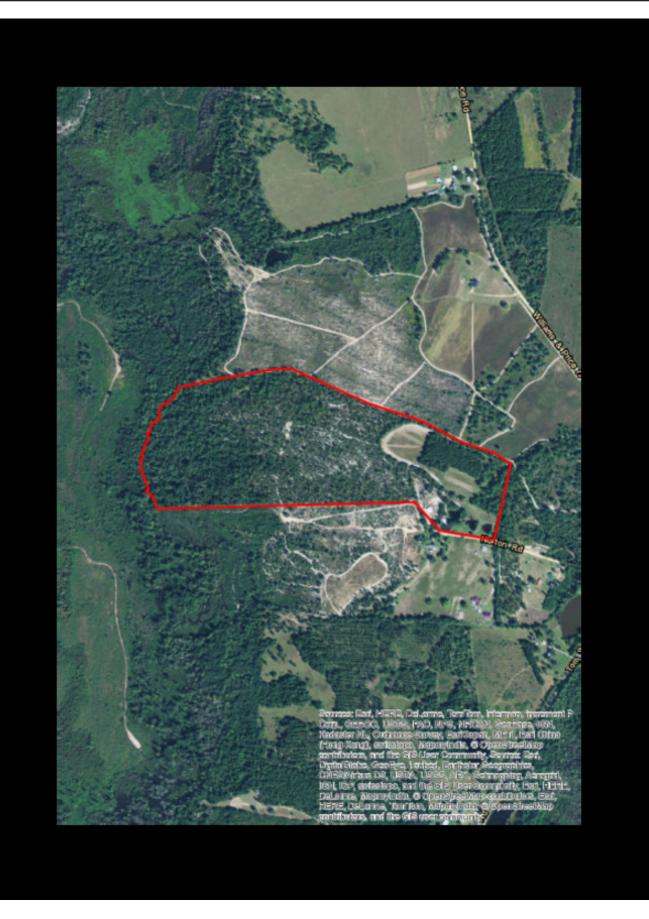

## Walden Ridge

Walden Ridge is 58+/- acres located near the community of Kite, GA. It features a 2 bedroom 1 bath brick home with a metal roof. It also has a 30x30 metal shop built on a concrete slab and a large pole barn with enclosed shop area. Behind and to the left of the home are three small fish ponds that would serve as ideal catfish ponds. One acre of the property is dedicated to irrigated gardening. A system of water lines feeds water for upright irrigation in an area that will make a great produce garden. located across stand of planted pine from the garden is a 3+/- care field that will make a great dove field or large garden. Traveling through the property you will find a mixture of longleaf pine and oak on the upland portions, giving way to hardwood and pine mixture in the river bottom. Several small food plots are located along the road system through the property. They are overlooked by steel framed tower stands. This is a turnkey property ready for a new owner to make it their own. The property holds plenty of game, and the river provides some great fishing opportunities. Please give us a call for more information or to see this property.

## Google Maps link: <u>View Larger Map</u>

Source URL: <u>https://www.landandrivers.com/property/walden-ridge</u>