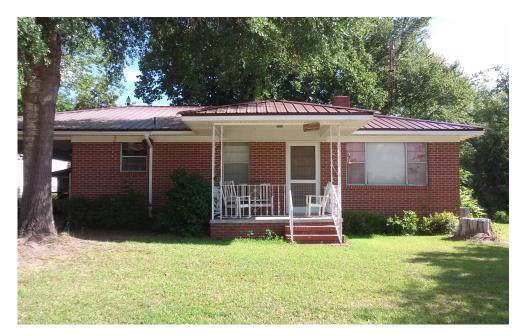

## Walden Ridge

Walden Ridge is 58+/- acres located near the community of Kite, GA. It features a 2 bedroom 1 bath brick home with a metal roof. It also has a 30x30 metal shop built on a concrete slab and a large pole barn with enclosed shop area. Behind and to the left of the home are three small fish ponds that would serve as ideal catfish ponds. One acre of the property is dedicated to irrigated gardening. A system of water lines feeds water for upright irrigation in an area that will make a great produce garden. located across stand of planted pine from the garden is a 3+/- care field that will make a great dove field or large garden. Traveling through the property you will find a mixture of longleaf pine and oak on the upland portions, giving way to hardwood and pine mixture in the river bottom. Several small food plots are located along the road system through the property. They are overlooked by steel framed tower stands. This is a turnkey property ready for a new owner to make it their own. The property holds plenty of game, and the river provides some great fishing opportunities. Please give us a call for more information or to see this property.