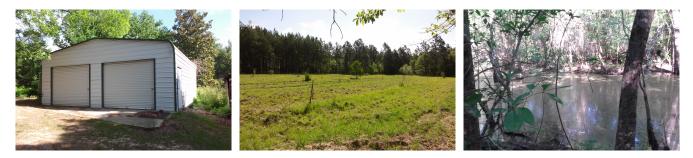

## Walden Ridge

Walden Ridge is 58+/- acres located near the community of Kite, GA. It features a 2 bedroom 1 bath brick home with a metal roof. It also has a 30x30 metal shop built on a concrete slab and a large pole barn with enclosed shop area. Behind and to the left of the home are three small fish ponds that would serve as ideal catfish ponds. One acre of the property is dedicated to irrigated gardening. A system of water lines feeds water for upright irrigation in an area that will make a great produce garden. located across stand of planted pine from the garden is a 3+/- care field that will make a great dove field or large garden. Traveling through the property you will find a mixture of longleaf pine and oak on the upland portions, giving way to hardwood and pine mixture in the river bottom. Several small food plots are located along the road system through the property. They are overlooked by steel framed tower stands. This is a turnkey property ready for a new owner to make it their own. The property holds plenty of game, and the river provides some great fishing opportunities. Please give us a call for more information or to see this property.