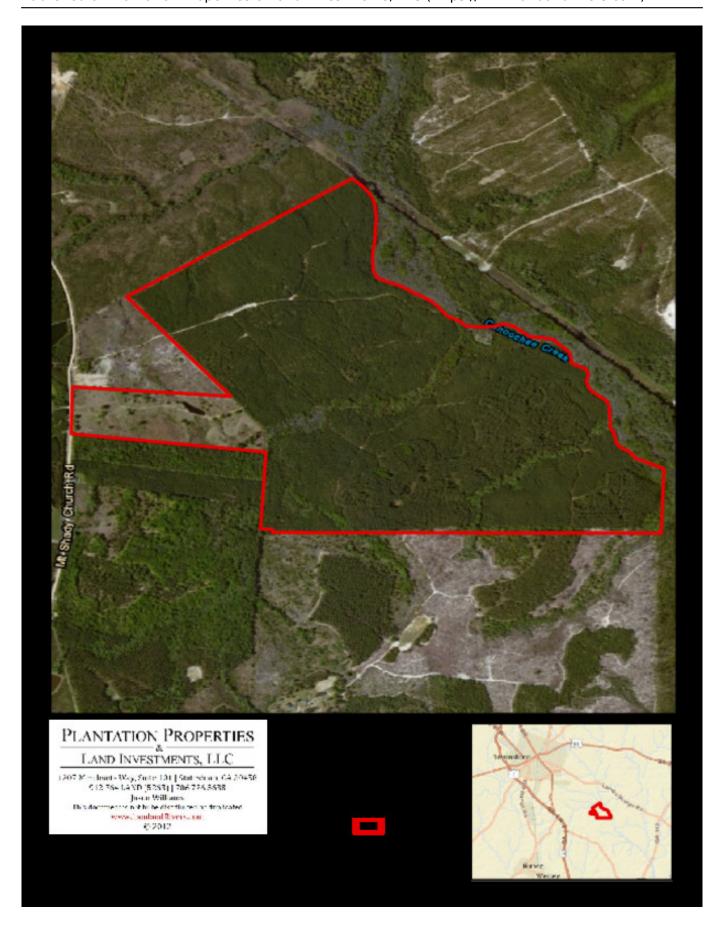

## Mt. Shady Tract

This 480+/- acre tract is located on Mt. Shady Church Rd in Emanuel County. This property mainly consists of wooded acreage and runs along the Canoochee Creek. This tract would be great for recreational use, hunting, fishing, or a great investment opportunity for any buyer.

## **Aerial Map**

Page 1 of 2

**Source URL:** <u>https://www.landandrivers.com/property/mt-shady-tract</u>