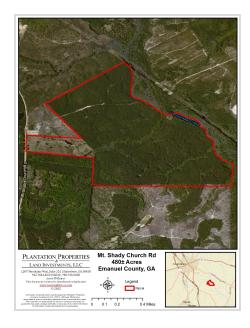

## Mt. Shady Tract

This 480+/- acre tract is located on Mt. Shady Church Rd in Emanuel County. This property mainly consists of wooded acreage and runs along the Canoochee Creek. This tract would be great for recreational use, hunting, fishing, or a great investment opportunity for any buyer.

## **Aerial Map**

Page 1 of 2

**Source URL:** <u>https://www.landandrivers.com/property/mt-shady-tract</u>