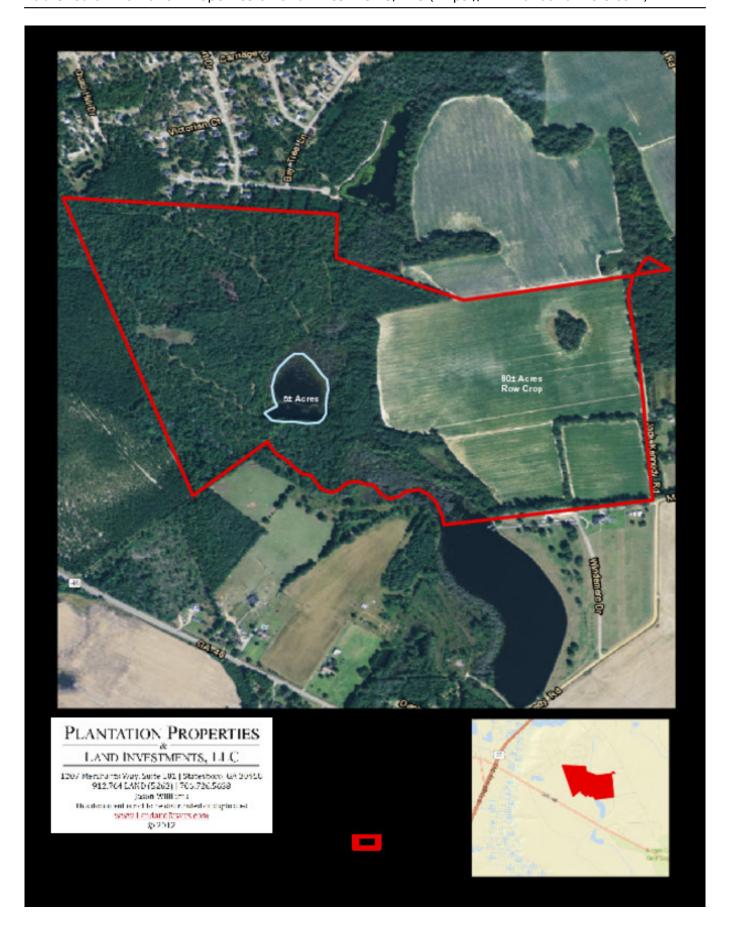

Located just outside of Statesboro, GA off HWY 46 on Jack Kennedy Road. Only about 10 minutes from Georgia Southern University or the Hospital and you can be in Savannah in an less than an hour. Make this property your new farm, weekend retreat, home site or venture property. Enjoy fishing, hunting, camping and more all on your own land. Let us know if you have interest in this charming place and we will make arrangements to show you this property. 912.764.LAND(5263)



Price: \$538,920 Property Type: Land

Status: Sold

Street/Address: Jack Kennedy Road

City:

State: Georgia Zip code: 30458 County: bulloch Acreage: 216

**Per Acre Price:** \$2,495.00

**Phone Number:** 912.764.LAND(5263)

Email: info@landandrivers.com

Google Maps link: View Larger Map



## **Aerial Map**

Page 2 of 4



## Торо Мар



**Source URL:** <u>https://www.landandrivers.com/property/kennedy-springs-farm</u>