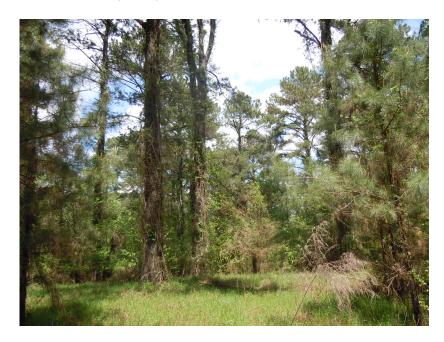

## **Tuckasee King**

NEW! 142± acre Timber/Recreation tract located in Effingham County. Located on Morgan Cemetary Rd just off GA Hwy 119 N in Clyo, Georgia. This tract has lots to offer!! Featuring planted pines, hardwoods, river frontage to the Savannah River, and a good road system. This property would be a great investment for any buyer. Make this property your new weekend retreat, home site, hunting tract, or venture property. Enjoy fishing, hunting, camping, kayaking and much more all on your own land. Let us know if you have an interest and we will make arrangements to show you this property. 912.764.LAND(5263)