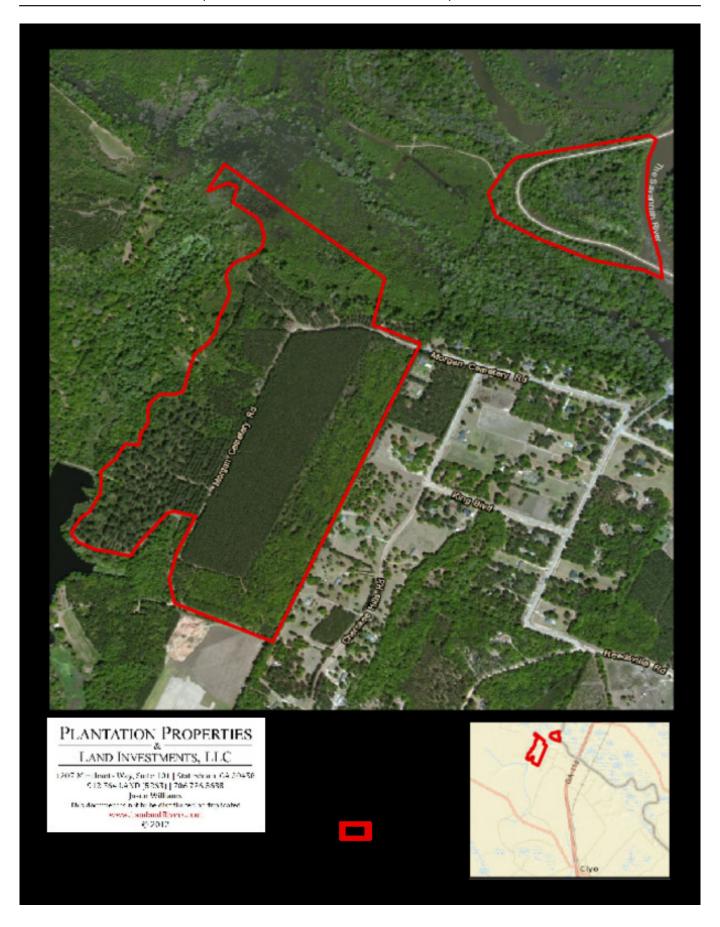

# **Aerial Map**

Page 2 of 4

## **Tuckasee King**

NEW! 142± acre Timber/Recreation tract located in Effingham County. Located on Morgan Cemetary Rd just off GA Hwy 119 N in Clyo, Georgia. This tract has lots to offer!! Featuring planted pines, hardwoods, river frontage to the Savannah River, and a good road system. This property would be a great investment for any buyer. Make this property your new weekend retreat, home site, hunting tract, or venture property. Enjoy fishing, hunting, camping, kayaking and much more all on your own land. Let us know if you have an interest and we will make arrangements to show you this property. 912.764.LAND(5263)