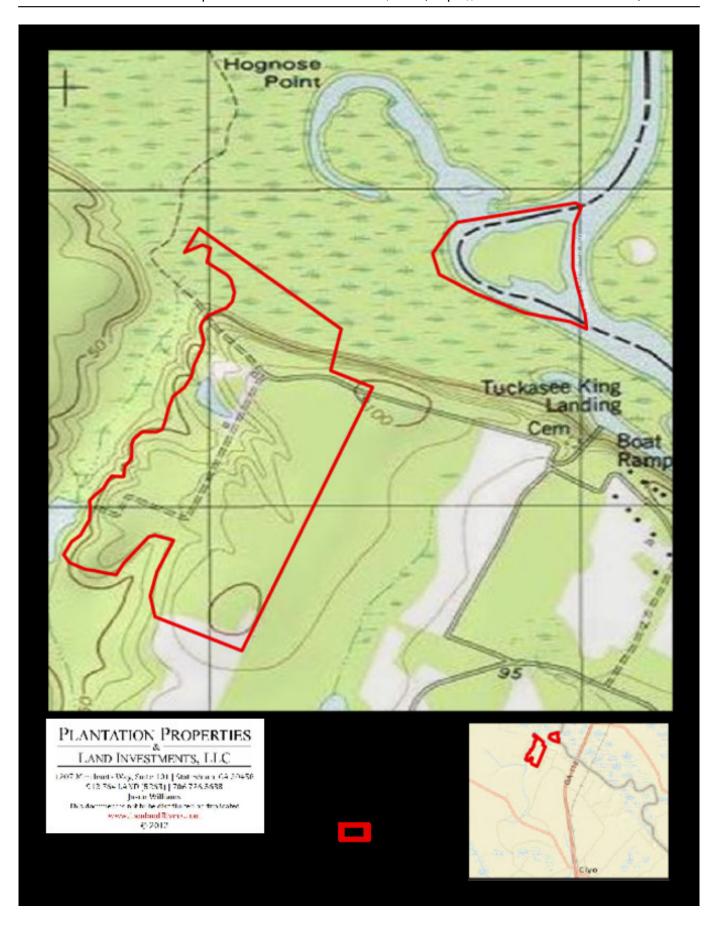

# Торо Мар

**Source URL:** <u>https://www.landandrivers.com/property/tuckasee-king</u>

## **Tuckasee King**

NEW! 142± acre Timber/Recreation tract located in Effingham County. Located on Morgan Cemetary Rd just off GA Hwy 119 N in Clyo, Georgia. This tract has lots to offer!! Featuring planted pines, hardwoods, river frontage to the Savannah River, and a good road system. This property would be a great investment for any buyer. Make this property your new weekend retreat, home site, hunting tract, or venture property. Enjoy fishing, hunting, camping, kayaking and much more all on your own land. Let us know if you have an interest and we will make arrangements to show you this property. 912.764.LAND(5263)