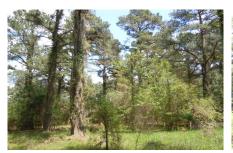

## **Tuckasee King**

NEW! 142± acre Timber/Recreation tract located in Effingham County. Located on Morgan Cemetary Rd just off GA Hwy 119 N in Clyo, Georgia. This tract has lots to offer!! Featuring planted pines, hardwoods, river frontage to the Savannah River, and a good road system. This property would be a great investment for any buyer. Make this property your new weekend retreat, home site, hunting tract, or venture property. Enjoy fishing, hunting, camping, kayaking and much more all on your own land. Let us know if you have an interest and we will make arrangements to show you this property. 912.764.LAND(5263)