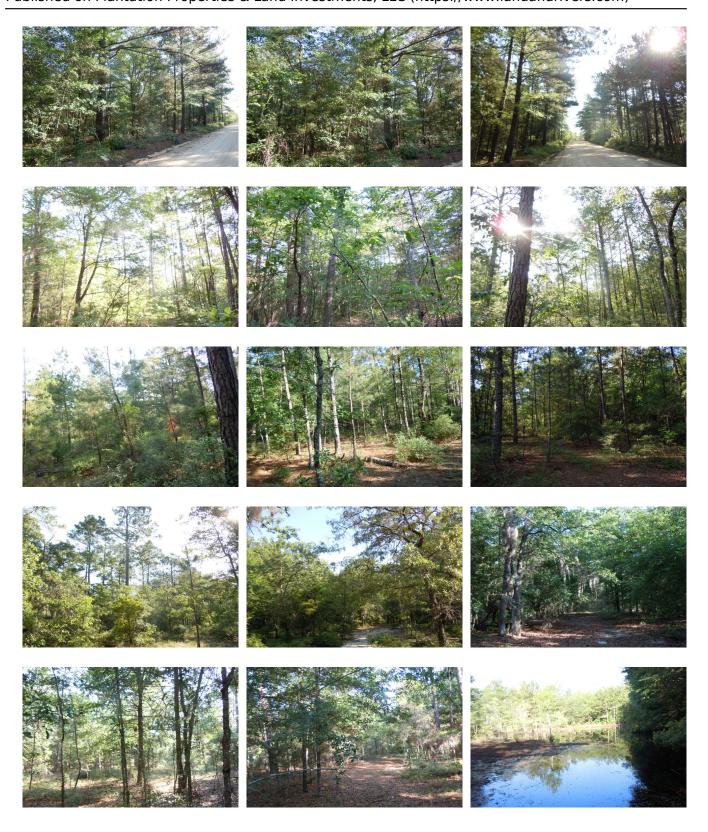

## Meridy Rd Tract

NEW! 30± acre Timber/Recreation tract in Candler Co. Located on the Bulloch/Candler county line off Portal Metter Hwy on Meridy Road. This property offers lots of variety, featuring a nice growth of all natural long leaf site trees and a small pond. This tract is high and dry and would make a great timber investment with a nice stand of merchantable trees. Deer, duck and turkey are a common sight on this property with the pond and natural timber habitat. Property is in a good location, only 15 minutes from Statesboro or Metter and an hour from Savannah, GA. Make this property your new farm, weekend retreat, home site, hunting tract or venture property. Enjoy fishing, hunting, camping and more all on your own land. Let us know if you have an interest and we will make arrangements to show you this property. 912.764.LAND(5263)