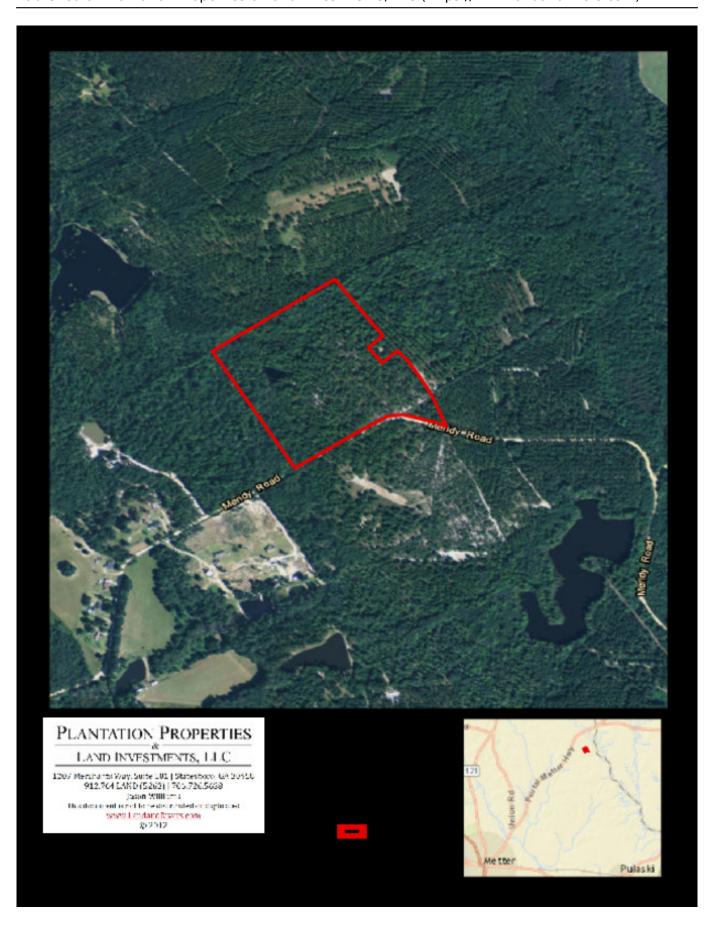

mber habitat. Property is in a good location, only 15 minutes from Statesboro or Metter and an hour from Savannah, GA. Make this property your new farm, weekend retreat, home site, hunting tract or venture property. Enjoy fishing, hunting, camping and more all on your own land. Let us know if you have an interest and we will make arrangements to show you this property. 912.764.LAND(5263)



Price: \$75,000 Property Type: Land Status: Sold Street/Address: 0 Meridy Rd City: Metter State: Georgia Zip code: 30439 County: candler Acreage: 30 Per Acre Price: \$2,500.00 Phone Number: 912.764.LAND(5263) Email: info@landandrivers.com Google Maps link: View Larger Map

## Meridy Rd Tract Published on Plantation Properties & Land Investments, LLC (https://www.landandrivers.com)



## **Aerial Map**



## Торо Мар



Source URL: <a href="https://www.landandrivers.com/property/meridy-rd-tract">https://www.landandrivers.com/property/meridy-rd-tract</a>