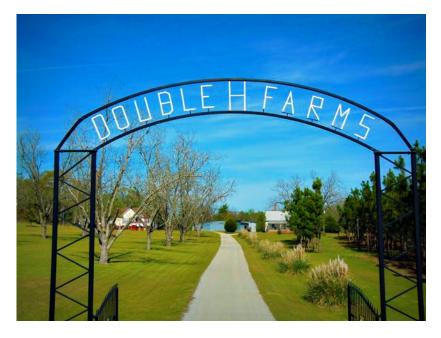

## **Hudson Tract**

The Hudson tract is a delightful  $783 \pm$  acre timber and recreational property located about 45mins southwest of Augusta, GA in Jefferson County. The property is located on Clarks Mill Road off HWY 88, only 10 minutes from both Louisville and Wrens. Truly a diverse and private retreat the Hudson Tract has it all. Managed with the utmost attention to wildlife and its habitat this tract is loaded with deer, turkey, dove and even coveys of wild quail are scattered about the property. The property itself consists mostly of timberland derived of upland and bottomland hardwood with a good mixture of merchantable and pre merchantable pine plantation including long leaf pines. A good road system allows you to meander about the property where you'll find a pond, two cultivated fields as well as many wildlife plots. To the ease the tract is bordered by Duharts Creek and along the frontage of Clarks Mill Road the property is fenced and gated. Other improvements on the property include two homes. The main home features 3bedrooms and 2 baths, stone fireplace, screened porch and more. The second home could be used as a caretaker's cabin or guest house. Additional improvements include two metal buildings - one 51' x 94' including a kitchen/dining area, the second - 38' x 48', a cooking pavilion, water and fire pit. This tract is truly unique in all its features as well as it being such a large single parcel. A perfect multi-use property that is turn-key and ready for the family to enjoy! The caretaker for this property has been there for 14 years and is willing to stay. Ideal for a sportsman's retreat, timber investment, weekend get-away in the country or a homeplace. The calm seclusion at this plantation is just right! Call or email us today for more detail or to see this farm 912.764.LAND!