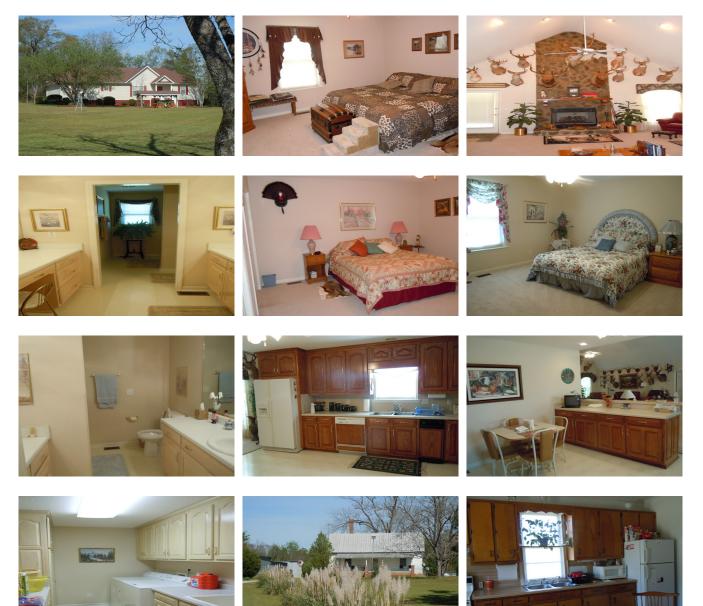

## **Hudson Tract**

The Hudson tract is a delightful  $783 \pm$  acre timber and recreational property located about 45mins southwest of Augusta, GA in Jefferson County. The property is located on Clarks Mill Road off HWY 88, only 10 minutes from both Louisville and Wrens. Truly a diverse and private retreat the Hudson Tract has it all. Managed with the utmost attention to wildlife and its habitat this tract is loaded with deer, turkey, dove and even coveys of wild quail are scattered about the property. The property itself consists mostly of timberland derived of upland and bottomland hardwood with a good mixture of merchantable and pre merchantable pine plantation including long leaf pines. A good road system allows you to meander about the property where you'll find a pond, two cultivated fields as well as many wildlife plots. To the ease the tract is bordered by Duharts Creek and along the frontage of Clarks Mill Road the property is fenced and gated. Other improvements on the property include two homes. The main home features 3bedrooms and 2 baths, stone fireplace, screened porch and more. The second home could be used as a caretaker's cabin or guest house. Additional improvements include two metal buildings - one 51' x 94' including a kitchen/dining area, the second - 38' x 48', a cooking pavilion, water and fire pit. This tract is truly unique in all its features as well as it being such a large single parcel. A perfect multi-use property that is turn-key and ready for the family to enjoy! The caretaker for this property has been there for 14 years and is willing to stay. Ideal for a sportsman's retreat, timber investment, weekend get-away in the country or a homeplace. The calm seclusion at this plantation is just right! Call or email us today for more detail or to see this farm 912.764.LAND!