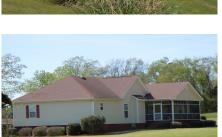

## **Hudson Tract**

The Hudson tract is a delightful  $783 \pm$  acre timber and recreational property located about 45mins southwest of Augusta, GA in Jefferson County. The property is located on Clarks Mill Road off HWY 88, only 10 minutes from both Louisville and Wrens. Truly a diverse and private retreat the Hudson Tract has it all. Managed with the utmost attention to wildlife and its habitat this tract is loaded with deer, turkey, dove and even coveys of wild quail are scattered about the property. The property itself consists mostly of timberland derived of upland and bottomland hardwood with a good mixture of merchantable and pre merchantable pine plantation including long leaf pines. A good road system allows you to meander about the property where you'll find a pond, two cultivated fields as well as many wildlife plots. To the ease the tract is bordered by Duharts Creek and along the frontage of Clarks Mill Road the property is fenced and gated. Other improvements on the property include two homes. The main home features 3bedrooms and 2 baths, stone fireplace, screened porch and more. The second home could be used as a caretaker's cabin or guest house. Additional improvements include two metal buildings - one 51' x 94' including a kitchen/dining area, the second - 38' x 48', a cooking pavilion, water and fire pit. This tract is truly unique in all its features as well as it being such a large single parcel. A perfect multi-use property that is turn-key and ready for the family to enjoy! The caretaker for this property has been there for 14 years and is willing to stay. Ideal for a sportsman's retreat, timber investment, weekend get-away in the country or a homeplace. The calm seclusion at this plantation is just right! Call or email us today for more detail or to see this farm 912.764.LAND!