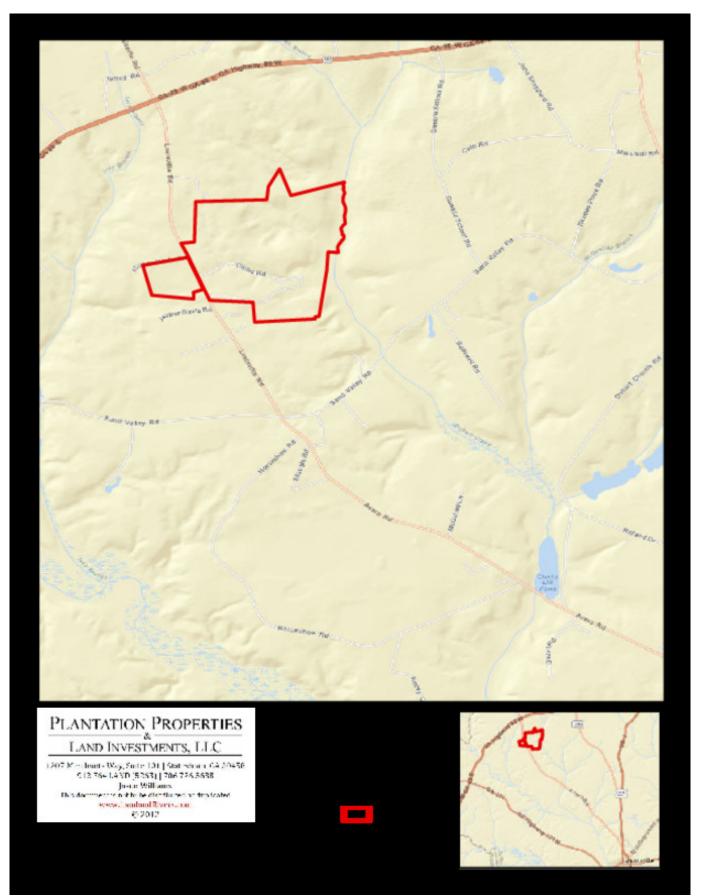

all its features as well as it being such a large single parcel. A perfect multi-use property that is turn-key and ready for the family to enjoy! The caretaker for this property has been there for 14 years and is willing to stay. Ideal for a sportsman's retreat, timber investment, weekend get-away in the country or a homeplace. The calm seclusion at this plantation is just right! Call or email us today for more detail or to see this farm 912.764.LAND!



Price: \$1,475,000 Property Type: Land Status: Sold Street/Address: 10700 Clarks Mill Rd City: Louisville State: Georgia Zip code: 30434 County: jefferson Acreage: 783 Per Acre Price: \$0.00 Phone Number: 912.764.LAND(5263) Email: info@landandrivers.com Google Maps link: View Larger Map











## **Aerial Map**



## **Location Map**



## Торо Мар



Source URL: <a href="https://www.landandrivers.com/property/hudson-tract">https://www.landandrivers.com/property/hudson-tract</a>