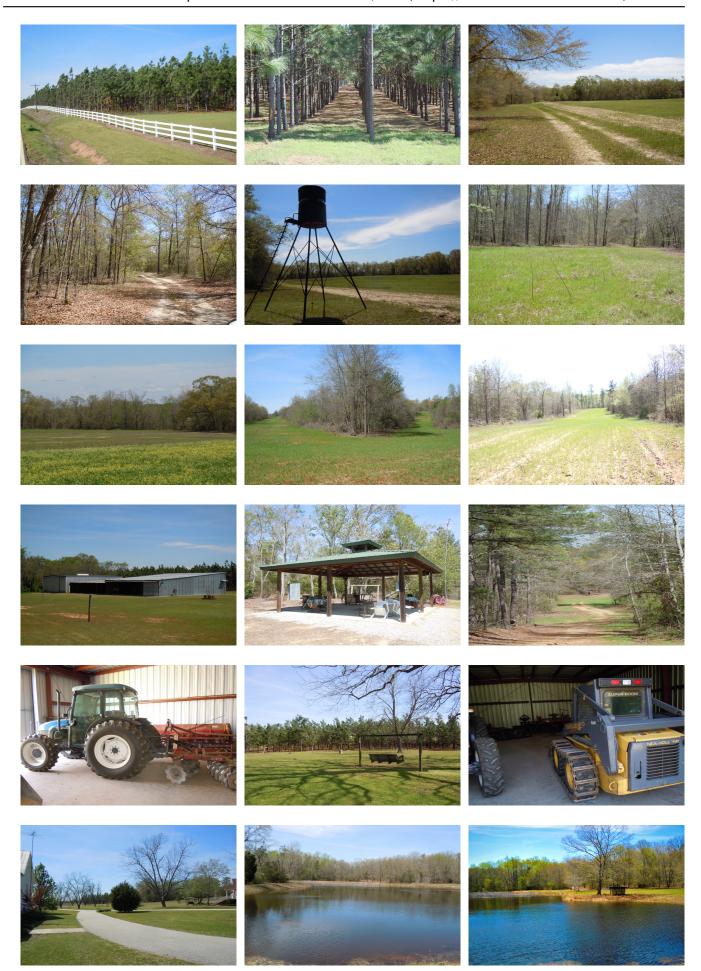

## **Hudson Tract**

The Hudson tract is a delightful  $783 \pm$  acre timber and recreational property located about 45mins southwest of Augusta, GA in Jefferson County. The property is located on Clarks Mill Road off HWY 88, only 10 minutes from both Louisville and Wrens. Truly a diverse and private retreat the Hudson Tract has it all. Managed with the utmost attention to wildlife and its habitat this tract is loaded with deer, turkey, dove and even coveys of wild quail are scattered about the property. The property itself consists mostly of timberland derived of upland and bottomland hardwood with a good mixture of merchantable and pre merchantable pine plantation including long leaf pines. A good road system allows you to meander about the property where you'll find a pond, two cultivated fields as well as many wildlife plots. To the ease the tract is bordered by Duharts Creek and along the frontage of Clarks Mill Road the property is fenced and gated. Other improvements on the property include two homes. The main home features 3bedrooms and 2 baths, stone fireplace, screened porch and more. The second home could be used as a caretaker's cabin or guest house. Additional improvements include two metal buildings - one 51' x 94' including a kitchen/dining area, the second - 38' x 48', a cooking pavilion, water and fire pit. This tract is truly unique in all its features as well as it being such a large single parcel. A perfect multi-use property that is turn-key and ready for the family to enjoy! The caretaker for this property has been there for 14 years and is willing to stay. Ideal for a sportsman's retreat, timber investment, weekend get-away in the country or a homeplace. The calm seclusion at this plantation is just right! Call or email us today for more detail or to see this farm 912.764.LAND!