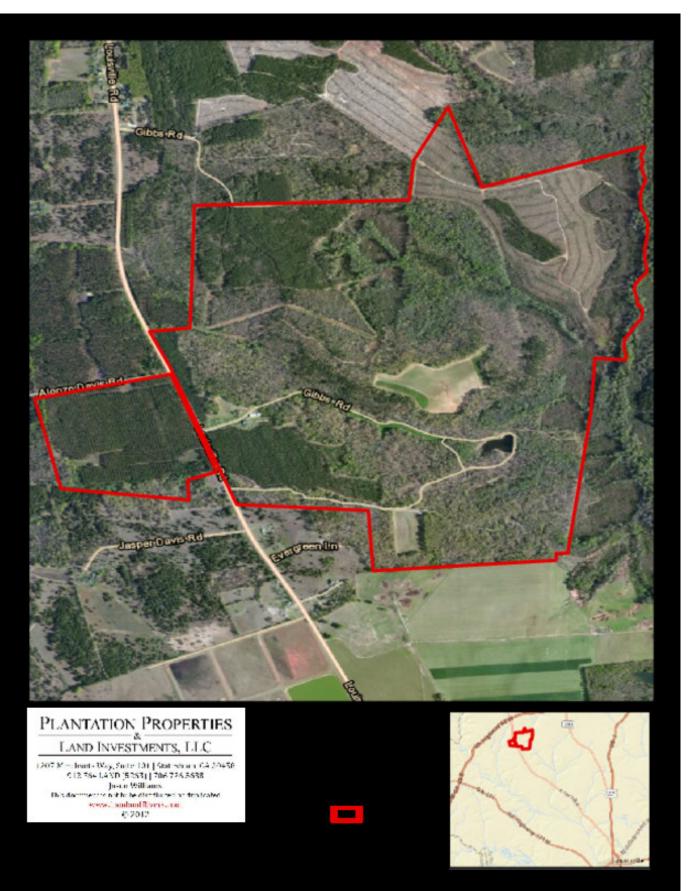

act is truly unique in all its features as well as it being such a large single parcel. A perfect multi-use property that is turn-key and ready for the family to enjoy! The caretaker for this property has been there for 14 years and is willing to stay. Ideal for a sportsman's retreat, timber investment, weekend get-away in the country or a homeplace. The calm seclusion at this plantation is just right! Call or email us today for more detail or to see this farm 912.764.LAND!



Price: \$1,475,000 Property Type: Land Status: Sold Street/Address: 10700 Clarks Mill Rd City: Louisville State: Georgia Zip code: 30434 County: jefferson Acreage: 783 Per Acre Price: \$0.00 Phone Number: 912.764.LAND(5263) Email: info@landandrivers.com Google Maps link: View Larger Map











## **Aerial Map**



## **Location Map**



## Торо Мар



Source URL: <a href="https://www.landandrivers.com/property/hudson-tract">https://www.landandrivers.com/property/hudson-tract</a>