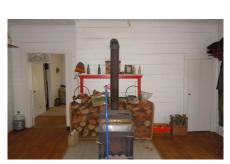

## **Hudson Tract**

The Hudson tract is a delightful  $783 \pm$  acre timber and recreational property located about 45mins southwest of Augusta, GA in Jefferson County. The property is located on Clarks Mill Road off HWY 88, only 10 minutes from both Louisville and Wrens. Truly a diverse and private retreat the Hudson Tract has it all. Managed with the utmost attention to wildlife and its habitat this tract is loaded with deer, turkey, dove and even coveys of wild quail are scattered about the property. The property itself consists mostly of timberland derived of upland and bottomland hardwood with a good mixture of merchantable and pre merchantable pine plantation including long leaf pines. A good road system allows you to meander about the property where you'll find a pond, two cultivated fields as well as many wildlife plots. To the ease the tract is bordered by Duharts Creek and along the frontage of Clarks Mill Road the property is fenced and gated. Other improvements on the property include two homes. The main home features 3bedrooms and 2 baths, stone fireplace, screened porch and more. The second home could be used as a caretaker's cabin or guest house. Additional improvements include two metal buildings - one 51' x 94' including a kitchen/dining area, the second - 38' x 48', a cooking pavilion, water and fire pit. This tract is truly unique in all its features as well as it being such a large single parcel. A perfect multi-use property that is turn-key and ready for the family to enjoy! The caretaker for this property has been there for 14 years and is willing to stay. Ideal for a sportsman's retreat, timber investment, weekend get-away in the country or a homeplace. The calm seclusion at this plantation is just right! Call or email us today for more detail or to see this farm 912.764.LAND!