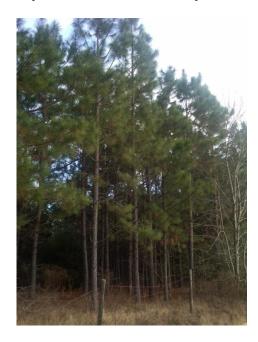

## 11+ acres Banks Dairy

SOLD 11+/- acres on Banks Dairy Road in Statesboro, GA. Property features wooded land with paved and dirt road frontage on Banks Dairy and Nesmith Roads. Great location to build your home. Julia P Bryant school district. Call Jason today!