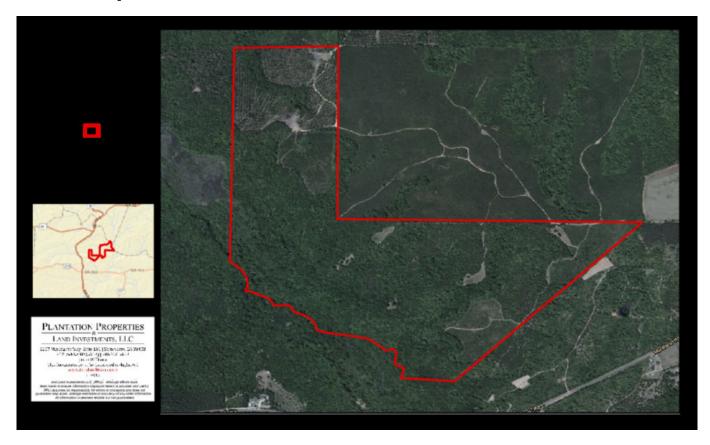

INVESTMENTS, LLC

#### 285+/- Montford Rd Tract

285+/- acres of land features mostly open land with some young planted pines and natural timber. Loaded with deer and turkey and would make an excellent hunting, recreational or timber producing property. Enjoy hunting, camping, trail rides and more all on your own land! Located 1 hour from Macon, 1.5 hours from Atlanta and 3 hours from Augusta and Savannah. Call today for more details or to view this property. 912.764.LAND(5263)



Price: \$400,000 Property Type: Land

Status: Sold

Street/Address: Montford Rd.

City: Butler State: Georgia Zip code: 31006 County: taylor Acreage: 285

**Per Acre Price:** \$1,403.00

Phone Number: 912.764.LAND(5263)
Email: jasonwilliams@landandrivers.com
Google Maps link: View Larger Map



# **Aerial Map**



## **Location Map**



## **Topo Map**



Source URL: <a href="https://www.landandrivers.com/property/285-montford-rd-tract">https://www.landandrivers.com/property/285-montford-rd-tract</a>