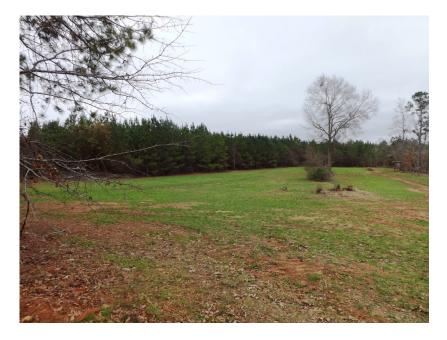

#### 285+/- Montford Rd Tract

285+/- acres of land features mostly open land with some young planted pines and natural timber. Loaded with deer and turkey and would make an excellent hunting, recreational or timber producing property. Enjoy hunting, camping, trail rides and more all on your own land! Located 1 hour from Macon, 1.5 hours from Atlanta and 3 hours from Augusta and Savannah. Call today for more details or to view this property. 912.764.LAND(5263)