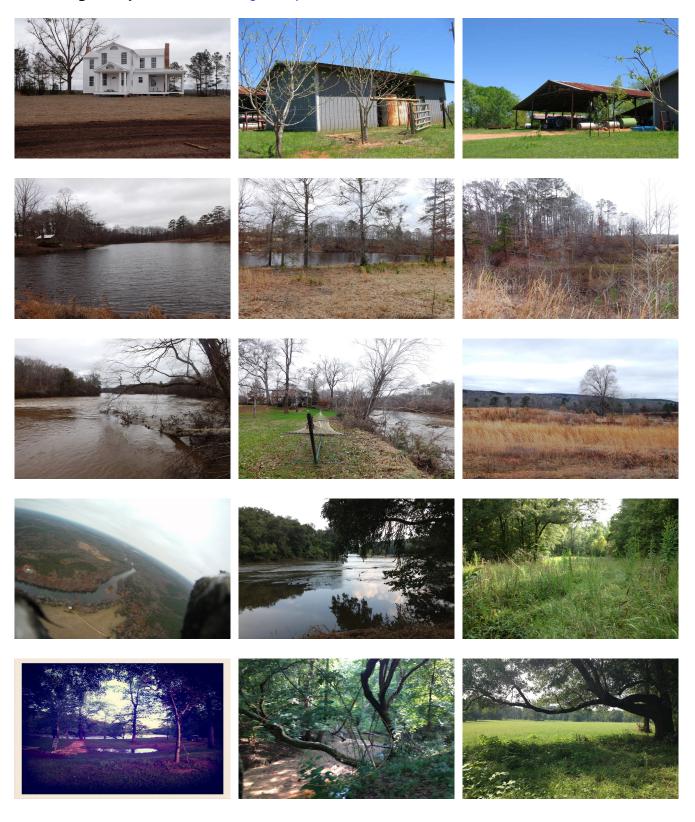

#### 742+/- acs Flint River Plantation

Flint River Plantation is 742+/- acres of beautiful rolling land with so much to offer!! There is a stunning 1800s Plantation home sitting high in the pastures, a 4+/-acre pond with pond house and dock, a cabin sitting high overlooking the Flint River! The land features over 1 mile of river frontage, over 200+/- acres of pastures for cattle that could easily be converted to quail hunting or pine plantation and a 2+/- acre pecan orchard. You can still see over 2 miles of 1820 Wagon Roads and a 1800s Ferry that is still in the river. There is also an old saw mill site on the creek. The property is littered with Indian artifacts and relics of days gone by. Given the history and location of this property on the Flint River, this tract would be an excellent candidate for a conservation easement. Additional improvements on the property include a 3 bay barn, a 3 bay pole barn and a mobile home with a two bay garage. Your friends and family are sure to enjoy all this tract has to offer. Make this plantation your new grand hunting retreat, home or venture property. Enjoy fishing, hunting, camping, kayaking and more all on your own land. Located 1 hour from Macon, 1.5 hours from Atlanta and 3 hours from Augusta and Savannah. Let us know if you have an interest in this exceptional tract and we will make arrangements to show you this property. 912.764.LAND(5263)