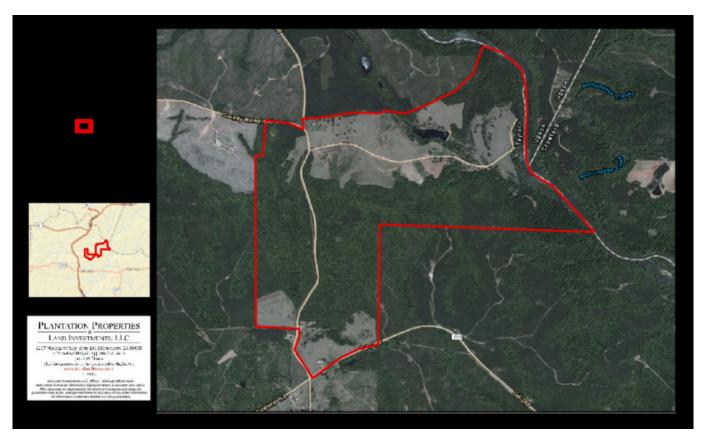

home with a two bay garage. Your friends and family are sure to enjoy all this tract has to offer. Make this plantation your new grand hunting retreat, home or venture property. Enjoy fishing, hunting, camping, kayaking and more all on your own land. Located 1 hour from Macon, 1.5 hours from Atlanta and 3 hours from Augusta and Savannah. Let us know if you have an interest in this exceptional tract and we will make arrangements to show you this property. 912.764.LAND(5263)



Price: \$1,855,000 Property Type: Land

Status: Sold

Street/Address: 348 Allen Rd.

City: Butler State: Georgia Zip code: 31006 County: taylor Acreage: 742

**Per Acre Price:** \$2,500.00

Phone Number: 912.764.LAND(5263)
Email: jasonwilliams@landandrivers.com
Google Maps link: View Larger Map





# **Aerial Map**



## **Location Map**



## **Topo Map**



**Source URL:** <a href="https://www.landandrivers.com/property/742-acs-flint-river-plantation">https://www.landandrivers.com/property/742-acs-flint-river-plantation</a>