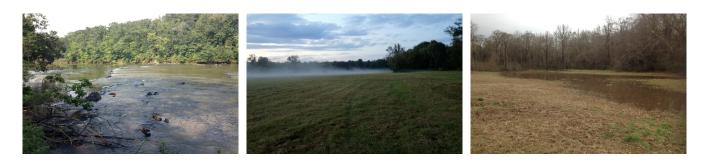

#### 742+/- acs Flint River Plantation

Flint River Plantation is 742+/- acres of beautiful rolling land with so much to offer!! There is a stunning 1800s Plantation home sitting high in the pastures, a 4+/-acre pond with pond house and dock, a cabin sitting high overlooking the Flint River! The land features over 1 mile of river frontage, over 200+/- acres of pastures for cattle that could easily be converted to quail hunting or pine plantation and a 2+/- acre pecan orchard. You can still see over 2 miles of 1820 Wagon Roads and a 1800s Ferry that is still in the river. There is also an old saw mill site on the creek. The property is littered with Indian artifacts and relics of days gone by. Given the history and location of this property on the Flint River, this tract would be an excellent candidate for a conservation easement. Additional improvements on the property include a 3 bay barn, a 3 bay pole barn and a mobile home with a two bay garage. Your friends and family are sure to enjoy all this tract has to offer. Make this plantation your new grand hunting retreat, home or venture property. Enjoy fishing, hunting, camping, kayaking and more all on your own land. Located 1 hour from Macon, 1.5 hours from Atlanta and 3 hours from Augusta and Savannah. Let us know if you have an interest in this exceptional tract and we will make arrangements to show you this property. 912.764.LAND(5263)