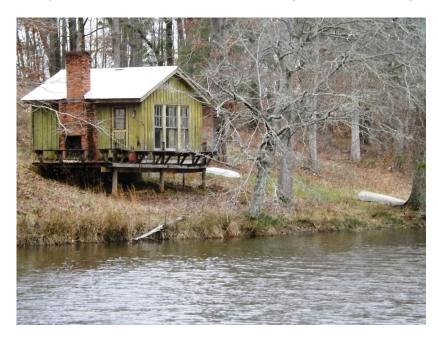

#### 742+/- acs Flint River Plantation

Flint River Plantation is 742+/- acres of beautiful rolling land with so much to offer!! There is a stunning 1800s Plantation home sitting high in the pastures, a 4+/-acre pond with pond house and dock, a cabin sitting high overlooking the Flint River! The land features over 1 mile of river frontage, over 200+/- acres of pastures for cattle that could easily be converted to quail hunting or pine plantation and a 2+/- acre pecan orchard. You can still see over 2 miles of 1820 Wagon Roads and a 1800s Ferry that is still in the river. There is also an old saw mill site on the creek. The property is littered with Indian artifacts and relics of days gone by. Given the history and location of this property on the Flint River, this tract would be an excellent candidate for a conservation easement. Additional improvements on the property include a 3 bay barn, a 3 bay pole barn and a mobile home with a two bay garage. Your friends and family are sure to enjoy all this tract has to offer. Make this plantation your new grand hunting retreat, home or venture property. Enjoy fishing, hunting, camping, kayaking and more all on your own land. Located 1 hour from Macon, 1.5 hours from Atlanta and 3 hours from Augusta and Savannah. Let us know if you have an interest in this exceptional tract and we will make arrangements to show you this property. 912.764.LAND(5263)