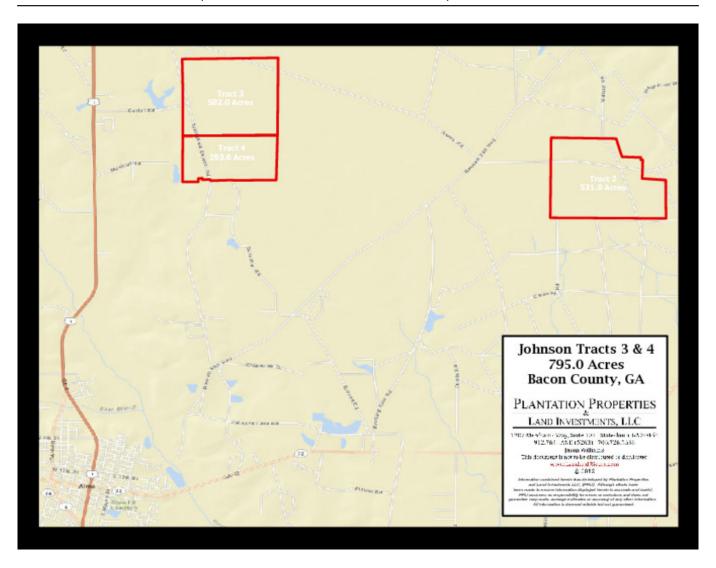

# **Aerial Map**

Page 2 of 5

#### 795±acs | Alma Woods

Alma Woods is an ideal timberland investment and recreational tract located in Alma, GA on Springfield Church Road. This 795± acre tract has excellent diversity with mulitple age class pines plantation and some natural hardwood bottoms. This is a nice large tract and is surrounded by more timberland making a great habitat for deer and other wildlife. This area is well known for its high quality timberland presence and excellent hunting. Make this property your new timber investment, weekend retreat, home site or venture property. Located about 15 mins south of Baxley off HWY 23. Only 30 mins from Waycross, GA and 40 mins from Jesup, GA. Call Jason Today for more details on this timberland tract 912.764.LAND(5263)