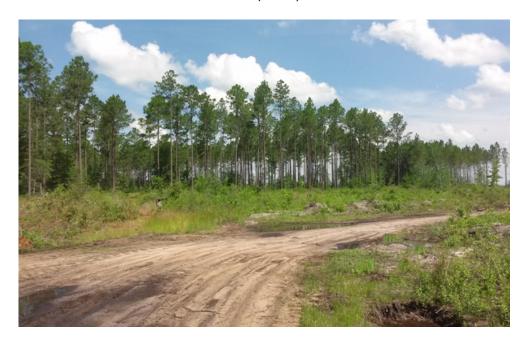

#### 795±acs | Alma Woods

Alma Woods is an ideal timberland investment and recreational tract located in Alma, GA on Springfield Church Road. This 795± acre tract has excellent diversity with mulitple age class pines plantation and some natural hardwood bottoms. This is a nice large tract and is surrounded by more timberland making a great habitat for deer and other wildlife. This area is well known for its high quality timberland presence and excellent hunting. Make this property your new timber investment, weekend retreat, home site or venture property. Located about 15 mins south of Baxley off HWY 23. Only 30 mins from Waycross, GA and 40 mins from Jesup, GA. Call Jason Today for more details on this timberland tract 912.764.LAND(5263)