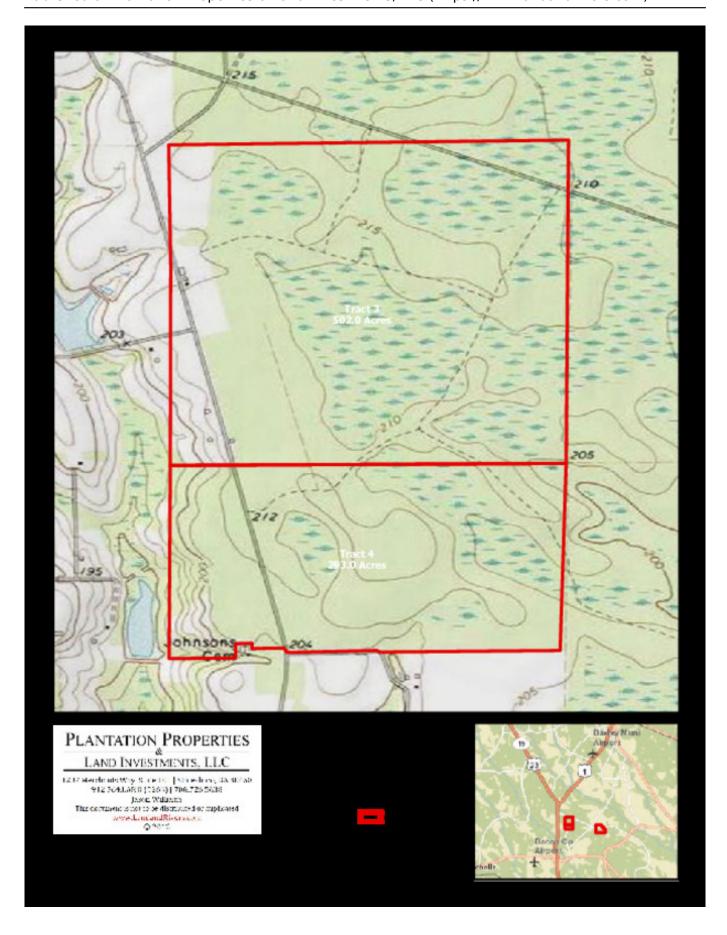

ed by more timberland making a great habitat for deer and other wildlife. This area is well known for its high quality timberland presence and excellent hunting. Make this property your new timber investment, weekend retreat, home site or venture property. Located about 15 mins south of Baxley off HWY 23. Only 30 mins from Waycross, GA and 40 mins from Jesup, GA. Call Jason Today for more details on this timberland tract 912.764.LAND(5263)



Price: \$1,669,500 Property Type: Land

Status: Sold

Street/Address: Springfield Church Road

City: Alma
State: Georgia
Zip code: 31510
County: bacon
Acreage: 795

**Per Acre Price:** \$2,100.00

Phone Number: 912.764.LAND(5263)
Email: jasonwilliams@landandrivers.com
Google Maps link: View Larger Map



# **Aerial Map**

Page 2 of 5



### Торо Мар



## **Location Map**



**Source URL:** https://www.landandrivers.com/property/795%C2%B1acs-alma-woods