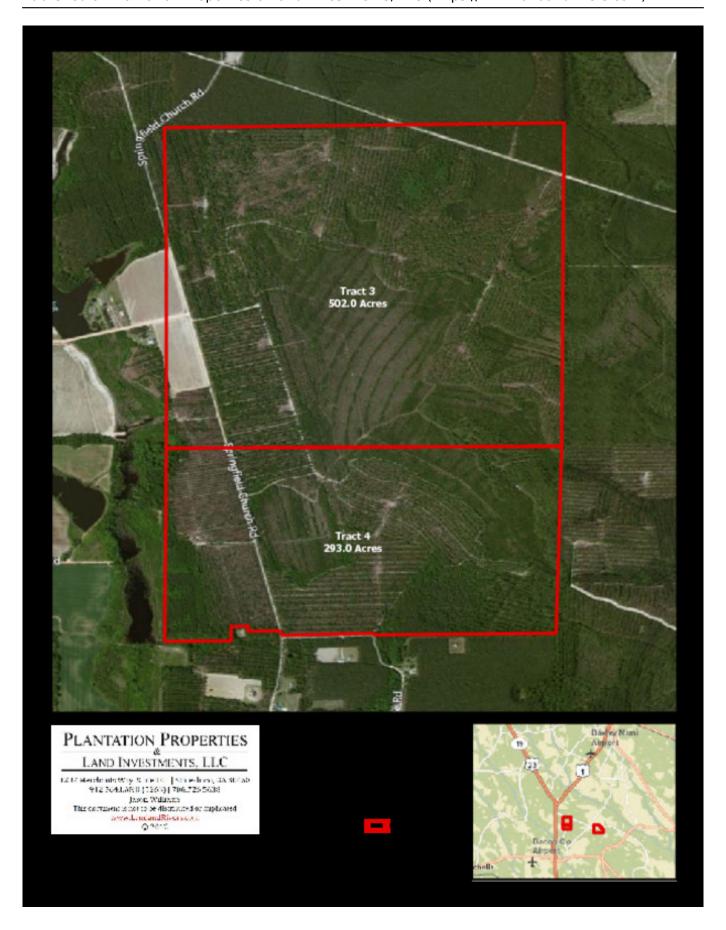

and is surrounded by more timberland making a great habitat for deer and other wildlife. This area is well known for its high quality timberland presence and excellent hunting. Make this property your new timber investment, weekend retreat, home site or venture property. Located about 15 mins south of Baxley off HWY 23. Only 30 mins from Waycross, GA and 40 mins from Jesup, GA. Call Jason Today for more details on this timberland tract 912.764.LAND(5263)



Price: \$1,669,500 Property Type: Land

Status: Sold

Street/Address: Springfield Church Road

City: Alma
State: Georgia
Zip code: 31510
County: bacon
Acreage: 795

**Per Acre Price:** \$2,100.00

Phone Number: 912.764.LAND(5263)
Email: jasonwilliams@landandrivers.com
Google Maps link: View Larger Map



# **Aerial Map**

Page 2 of 5



### Торо Мар



## **Location Map**



**Source URL:** https://www.landandrivers.com/property/795%C2%B1acs-alma-woods