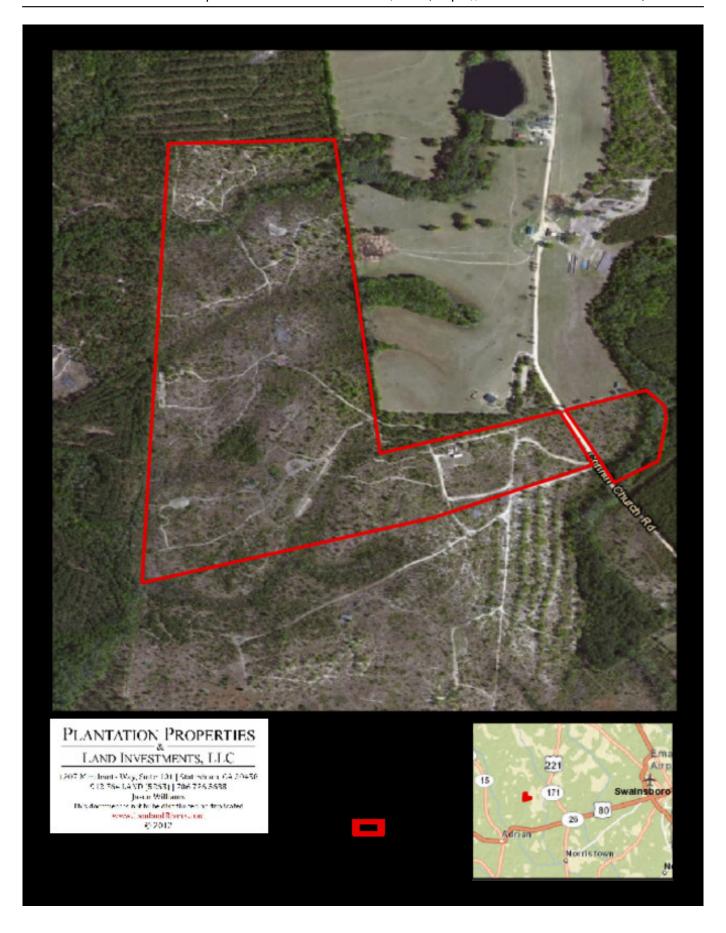

# **Aerial Map**

Page 2 of 4

### **Buck Trails Tract**

Buck Trails is a nice 102± acre timber and recreational property. Truly a diverse and private retreat located in Adrian, GA. This tract is ideal because it is situated between two large tracts, providing this 102 acres with excellent wildlife management and privacy. This tract features mostly wooded acreage with several food plots in place. There is also Power, a Well and Septic on the property. The wooded acreage consists of mostly natural long leaf pine & slash pine regeneration... there are also to nice hardwood drains. Loaded with deer and turkey and would make an excellent hunting tract, home site, weekend retreat or venture property. This tract is a great investment opportunity of any buyer. Located west of Swainsboro, Ga on Corinth Church Rd, not far from I-16. Enjoy hunting, camping, trail rides and more all on your own land. Call today for more details or to view this property. 912.764.LAND(5263)