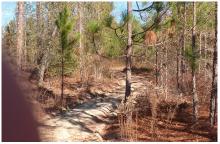

### **Buck Trails Tract**

Buck Trails is a nice 102± acre timber and recreational property. Truly a diverse and private retreat located in Adrian, GA. This tract is ideal because it is situated between two large tracts, providing this 102 acres with excellent wildlife management and privacy. This tract features mostly wooded acreage with several food plots in place. There is also Power, a Well and Septic on the property. The wooded acreage consists of mostly natural long leaf pine & slash pine regeneration... there are also to nice hardwood drains. Loaded with deer and turkey and would make an excellent hunting tract, home site, weekend retreat or venture property. This tract is a great investment opportunity of any buyer. Located west of Swainsboro, Ga on Corinth Church Rd, not far from I-16. Enjoy hunting, camping, trail rides and more all on your own land. Call today for more details or to view this property. 912.764.LAND(5263)