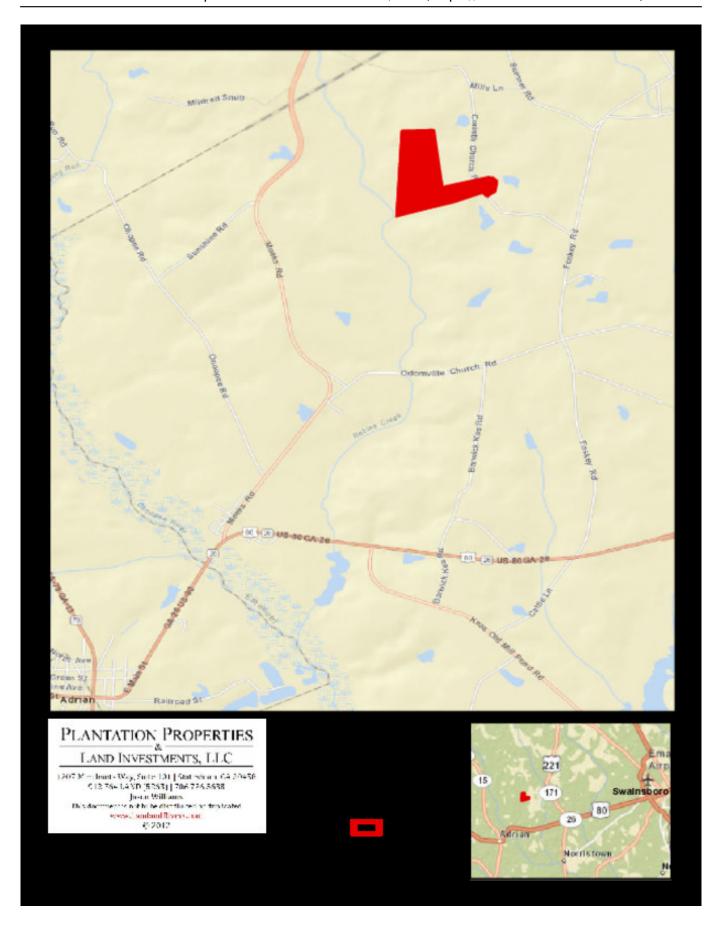

## **Location Map**

**Source URL:** <a href="https://www.landandrivers.com/property/buck-trails-tract">https://www.landandrivers.com/property/buck-trails-tract</a>

### **Buck Trails Tract**

Buck Trails is a nice 102± acre timber and recreational property. Truly a diverse and private retreat located in Adrian, GA. This tract is ideal because it is situated between two large tracts, providing this 102 acres with excellent wildlife management and privacy. This tract features mostly wooded acreage with several food plots in place. There is also Power, a Well and Septic on the property. The wooded acreage consists of mostly natural long leaf pine & slash pine regeneration... there are also to nice hardwood drains. Loaded with deer and turkey and would make an excellent hunting tract, home site, weekend retreat or venture property. This tract is a great investment opportunity of any buyer. Located west of Swainsboro, Ga on Corinth Church Rd, not far from I-16. Enjoy hunting, camping, trail rides and more all on your own land. Call today for more details or to view this property. 912.764.LAND(5263)