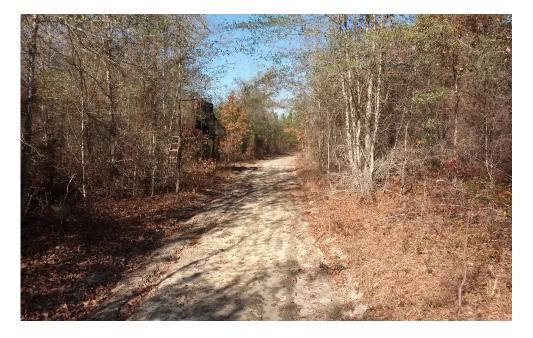

### **Buck Trails Tract**

Buck Trails is a nice 102± acre timber and recreational property. Truly a diverse and private retreat located in Adrian, GA. This tract is ideal because it is situated between two large tracts, providing this 102 acres with excellent wildlife management and privacy. This tract features mostly wooded acreage with several food plots in place. There is also Power, a Well and Septic on the property. The wooded acreage consists of mostly natural long leaf pine & slash pine regeneration... there are also to nice hardwood drains. Loaded with deer and turkey and would make an excellent hunting tract, home site, weekend retreat or venture property. This tract is a great investment opportunity of any buyer. Located west of Swainsboro, Ga on Corinth Church Rd, not far from I-16. Enjoy hunting, camping, trail rides and more all on your own land. Call today for more details or to view this property. 912.764.LAND(5263)