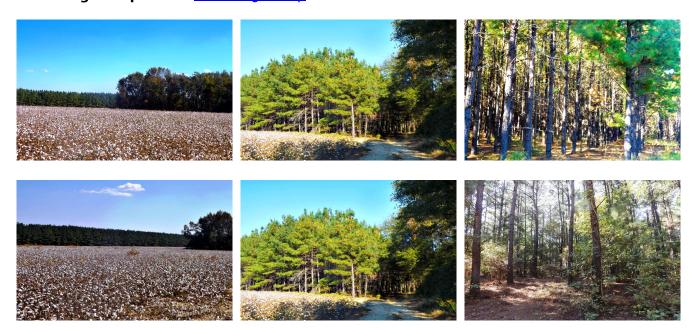

## **Durden Farms Tract 3**

Durden Farms Tract 3 | 196±acs

Durden Farms Tract 3 is a true southern farm offering 196.1 acres of timber and farmland. A nice diverse tract that features hardwood, pine plantation, open cropland, several mature pecans and much more! This property consists widely of wooded acreage, including merchantable pine and hardwood. There is a good mixture of pine and hardwoods, the various ages of loblolly pine plantation were planted in the years 80, 97, 98 & 01. The open acreage consists of about 51± acres and makes for nice variety on this farm as well as added forage for the abundant wildlife. Not only is this farm an excellent investment opportunity, but as a hunting/recreation property this tract is truly ideal. All the cropland is surrounded by forested acres and makes the perfect habitat for all sort of wild game. Deer, turkey, quail, ducks and more are all a common site on this farm. Located on Canoochee Bypass just northeast of Swainsboro, Ga in the small community of Garfield, GA. A Perfect multi-use property! Make this farm your new timber investment, weekend hunting retreat, home site or venture property. Enjoy hunting, trail rides, camping and more all on your own land. Let us know if you have interest in this excellent tract and we will make arrangements to show you this property. 912.764.LAND(5263)