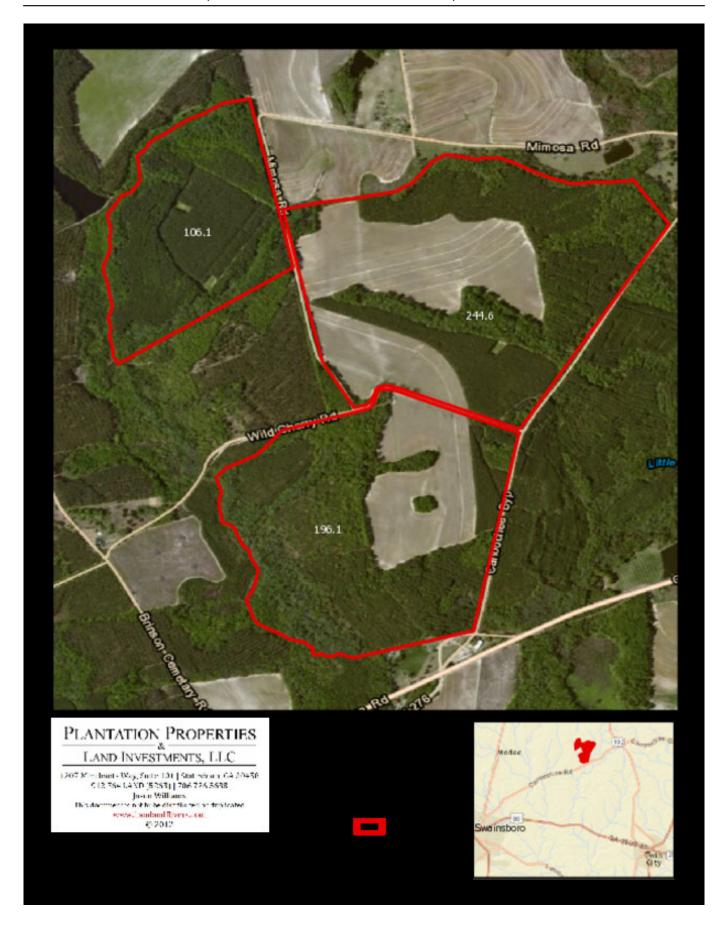

ore are all a common site on this farm. Located on Canoochee Bypass just northeast of Swainsboro, Ga in the small community of Garfield, GA. A Perfect multi-use property! Make this farm your new timber investment, weekend hunting retreat, home site or venture property. Enjoy hunting, trail rides, camping and more all on your own land. Let us know if you have interest in this excellent tract and we will make arrangements to show you this property. 912.764.LAND(5263)



Price: \$1,257,640 Property Type: Land

**Status:** Sold

Street/Address: Canoochee Bypass

City: Garfield State: Georgia Zip code: 30425 County: emanuel Acreage: 546 **Per Acre Price:** \$2,300.00

Phone Number: 912.764.LAND(5263)
Email: jasonwilliams@landandrivers.com
Google Maps link: View Larger Map



## **Aerial Map**



## **Location Map**



**Source URL:** <a href="https://www.landandrivers.com/property/546%C2%B1acs-durden-farms">https://www.landandrivers.com/property/546%C2%B1acs-durden-farms</a>