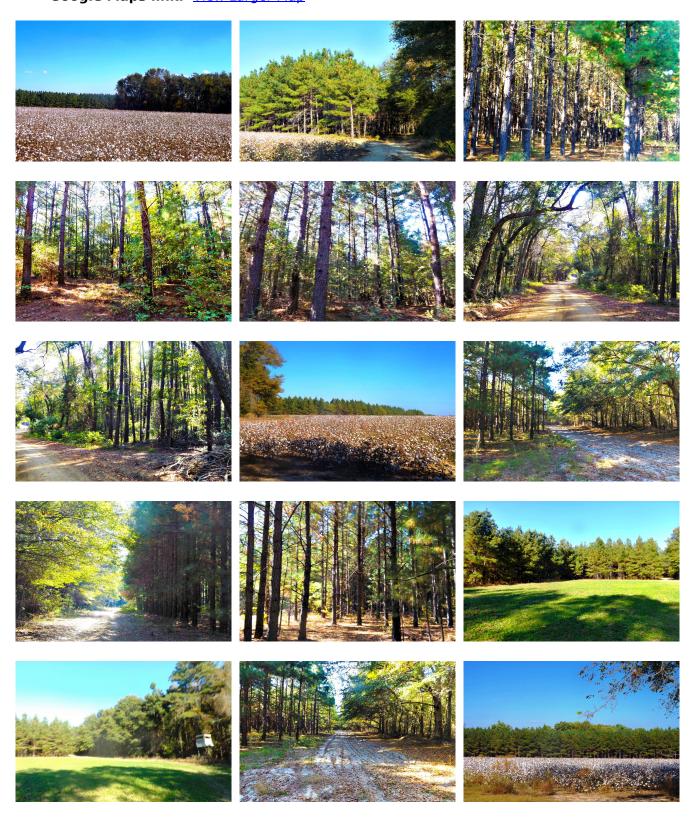

## 546±acs | Durden Farms

Durden Farms is a true southern farm offering 546.8 acres of timber and farmland. A nice diverse tract that features hardwood, pine plantation, open cropland, several mature pecans and much more! This property consists widely of wooded acreage, including merchantable pine and hardwood. The wooded area totals approximately 393±acres. There is a good mixture of pine and hardwoods, the various ages of loblolly pine plantation ranging from 35 year to 16 year old with a small plot of 13 year old trees. The open acreage consists of about 149± acres and makes for nice variety on this farm as well as added forage for the abundant wildlife. Not only is this farm an excellent investment opportunity, but as a hunting/recreation property this tract is truly ideal. All the cropland is surrounded by forested acres and makes the perfect habitat for all sort of wild game. Deer, turkey, quail, ducks and more are all a common site on this farm. Located on Canoochee Bypass just northeast of Swainsboro, Ga in the small community of Garfield, GA. A Perfect multi-use property! Make this farm your new timber investment, weekend hunting retreat, home site or venture property. Enjoy hunting, trail rides, camping and more all on your own land. Let us know if you have interest in this excellent tract and we will make arrangements to show you this property. 912.764.LAND(5263)