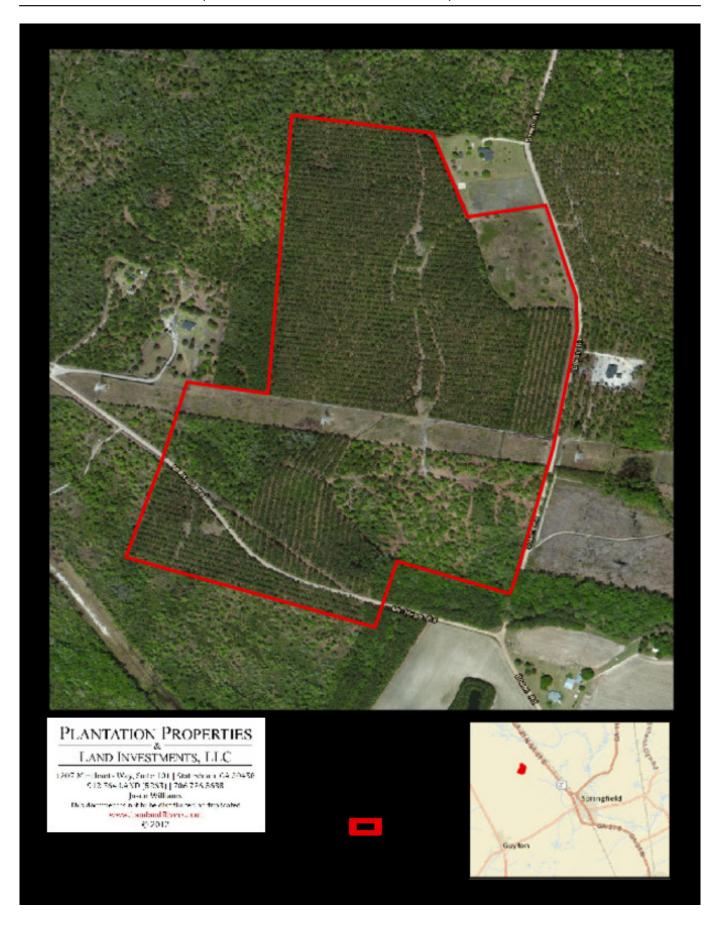

e is loaded with deer and turkey signs and has excellent habitat for the wildlife. There is a recent Appraisal and Timber Cruise with timber value of \$113,699. Located, just north of Springfield, only 12 minutes from Rincon, 30mins from Pooler or you can be in downtown Savannah in less than 40mins. This property would make a great timber investment, recreational tract, homesite, weekend retreat or venture property. A MUST SEE!!! Call Jason Today! 912.764.LAND(5263)



Price: \$220,500 Property Type: Land

Status: Sold

Street/Address: Boaen Rd & Mt. Hope Rd

City:

State: Georgia Zip code: 31329 County: effingham Acreage: 105

Per Acre Price: \$0.00

Phone Number: 912.764.LAND(5263)
Email: jasonwilliams@landandrivers.com
Google Maps link: View Larger Map



# **Aerial Map**

Page 2 of 6



## **Location Map**



### Торо Мар



#### **Timber Cruise**

|                            | CRUISE R         | ESULTS      |                  |             |
|----------------------------|------------------|-------------|------------------|-------------|
| OWNER Hold Est             | ate LOCATION     | 800013      | Nt. Hope Rds.    | DATEJ.I-14  |
| Acres Gruns                | ed 63.2          | _           | % Cruised        | 4,62731     |
| TRACT DESCRIPTION:         | Piete Plantation | & hators: y | Foodland         |             |
| STAND TO<br>Natural Timber | ADE.             |             | ACREAGE<br>23.40 |             |
| Place Desphalian           |                  |             | 612              |             |
| Fronts                     |                  |