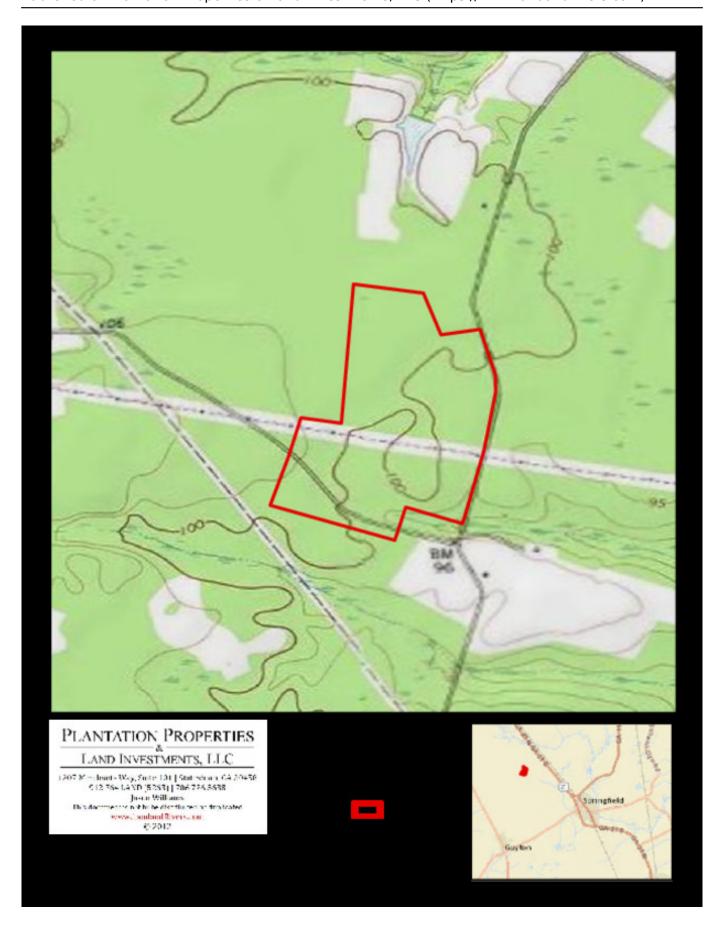

and has excellent habitat for the wildlife. There is a recent Appraisal and Timber Cruise with timber value of \$113,699. Located, just north of Springfield, only 12 minutes from Rincon, 30mins from Pooler or you can be in downtown Savannah in less than 40mins. This property would make a great timber investment, recreational tract, homesite, weekend retreat or venture property. A MUST SEE!!! Call Jason Today! 912.764.LAND(5263)



Price: \$220,500 Property Type: Land

Status: Sold

Street/Address: Boaen Rd & Mt. Hope Rd

City:

State: Georgia Zip code: 31329 County: effingham Acreage: 105

Per Acre Price: \$0.00

Phone Number: 912.764.LAND(5263)
Email: jasonwilliams@landandrivers.com
Google Maps link: View Larger Map



# **Aerial Map**

Page 2 of 6



## **Location Map**



### Торо Мар



#### **Timber Cruise**

|                            | CRUISE R         | ESULTS      |                  |             |
|----------------------------|------------------|-------------|------------------|-------------|
| OWNER Hold Est             | ate LOCATION     | 800013      | Nt. Hope Rds.    | DATEJ.I-14  |
| Acres Gruns                | ed 63.2          | _           | % Cruised        | 4,62731     |
| TRACT DESCRIPTION:         | Piete Plantation | & hators: y | Foodland         |             |
| STAND TO<br>Natural Timber | ADE.             |             | ACREAGE<br>23.40 |             |
| Place Desphalian           |                  |             | 612              |             |
| Fronts                     |                  |             |                  |