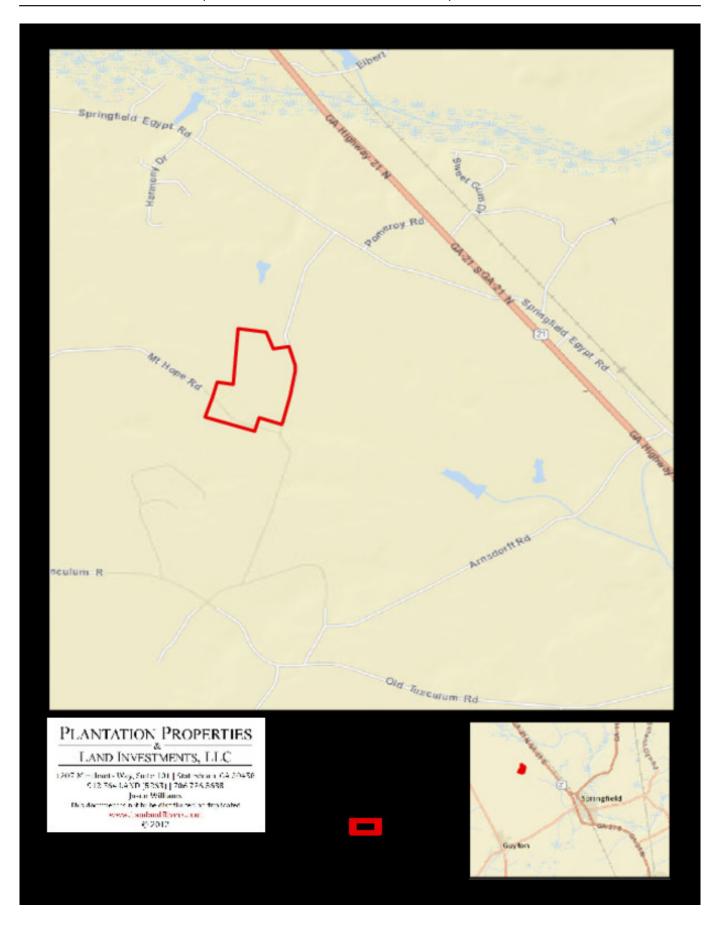

nd turkey signs and has excellent habitat for the wildlife. There is a recent Appraisal and Timber Cruise with timber value of \$113,699. Located, just north of Springfield, only 12 minutes from Rincon, 30mins from Pooler or you can be in downtown Savannah in less than 40mins. This property would make a great timber investment, recreational tract, homesite, weekend retreat or venture property. A MUST SEE!!! Call Jason Today! 912.764.LAND(5263)



Price: \$220,500 Property Type: Land

Status: Sold

Street/Address: Boaen Rd & Mt. Hope Rd

City:

State: Georgia Zip code: 31329 County: effingham Acreage: 105

Per Acre Price: \$0.00

Phone Number: 912.764.LAND(5263)
Email: jasonwilliams@landandrivers.com
Google Maps link: View Larger Map



# **Aerial Map**

Page 2 of 6



## **Location Map**



### Торо Мар



#### **Timber Cruise**

|                            | CRUISE R         | ESULTS      |                  |             |
|----------------------------|------------------|-------------|------------------|-------------|
| OWNER Hold Est             | ate LOCATION     | 800013      | Nt. Hope Rds.    | DATEJ.I-14  |
| Acres Gruns                | ed 63.2          | _           | % Cruised        | 4,62731     |
| TRACT DESCRIPTION:         | Piete Plantation | & hators: y | Foodland         |             |
| STAND TO<br>Natural Timber | ADE.             |             | ACREAGE<br>23.40 |             |
| Place Desphalian           |                  |             | 612              |             |
| Fronts                     |                  |             |