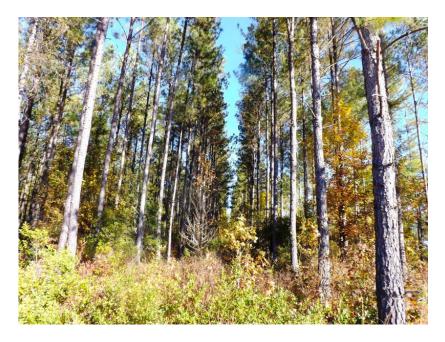

#### 105±acs | Boaen Rd Tract

This 105± acres is a very nice private tract featuring mostly of wooded acreage. This property is located in Springfield, GA and fronts along Boaen Rd & Mt. Hope Rd, off HWY 21. The timber stand breakdown on this tract consists of 23.4 acres of Natural Timber, 64.2 acres if Pine Plantation & a 6± acre open field. This place is loaded with deer and turkey signs and has excellent habitat for the wildlife. There is a recent Appraisal and Timber Cruise with timber value of \$113,699. Located, just north of Springfield, only 12 minutes from Rincon, 30mins from Pooler or you can be in downtown Savannah in less than 40mins. This property would make a great timber investment, recreational tract, homesite, weekend retreat or venture property. A MUST SEE!!! Call Jason Today! 912.764.LAND(5263)