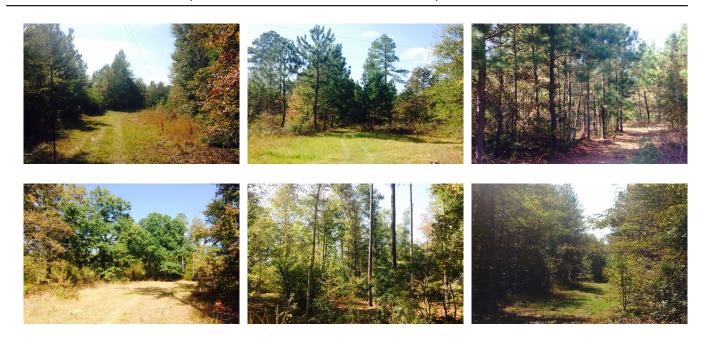

## 32±acs | Deep Woods Well

Deep Woods Well is a delightful 32± acre wooded tract located in northwest Bulloch County. Just outside of Portal, GA. This property is a nice residential/recreational tract perfect for building your dream or put in a mobile home. There is a deep well already on the property which previously ran to mobile homes. There is also power run and 2 separate septic tanks if you wanted to have multiple building locations. This tract would be a great investment opportunity for any buyer. This place is loaded with deer signs and would make an excellent recreational tract, with boat access & fishing rights to the huge lake just down the road. Make this place your new home, weekend retreat or venture property. Enjoy hunting, camping, fishing, kayaking and more all on your own land. Call today for details or to set up a showing. 912.764.LAND(5263)