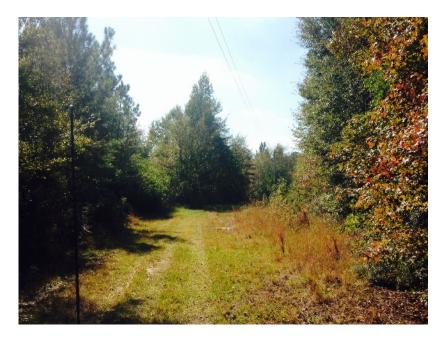

## 32±acs | Deep Woods Well

Deep Woods Well is a delightful 32± acre wooded tract located in northwest Bulloch County. Just outside of Portal, GA. This property is a nice residential/recreational tract perfect for building your dream or put in a mobile home. There is a deep well already on the property which previously ran to mobile homes. There is also power run and 2 separate septic tanks if you wanted to have multiple building locations. This tract would be a great investment opportunity for any buyer. This place is loaded with deer signs and would make an excellent recreational tract, with boat access & fishing rights to the huge lake just down the road. Make this place your new home, weekend retreat or venture property. Enjoy hunting, camping, fishing, kayaking and more all on your own land. Call today for details or to set up a showing. 912.764.LAND(5263)