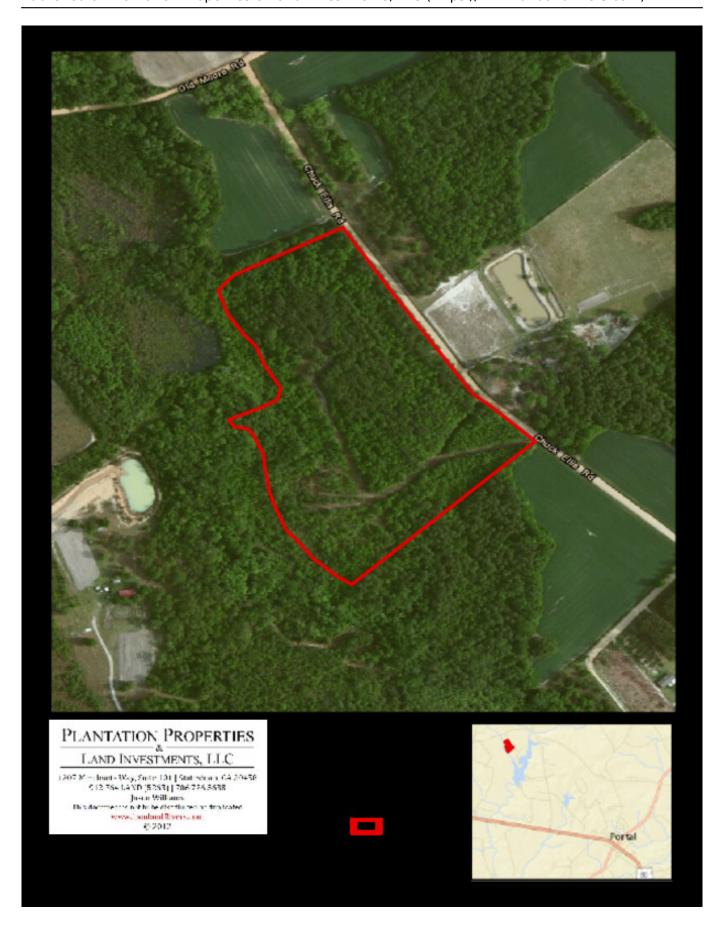

## **Aerial Map**

Page 2 of 3

**Source URL:** <a href="https://www.landandrivers.com/property/32%C2%B1acs-deep-woods-well">https://www.landandrivers.com/property/32%C2%B1acs-deep-woods-well</a>

**Price:** \$88,550

Property Type: Land

Status: Sold

Street/Address: Chuck Ellis Road

City: Portal State: Georgia Zip code: 30450 County: bulloch Acreage: 32

**Per Acre Price:** \$2,750.00

**Phone Number:** 