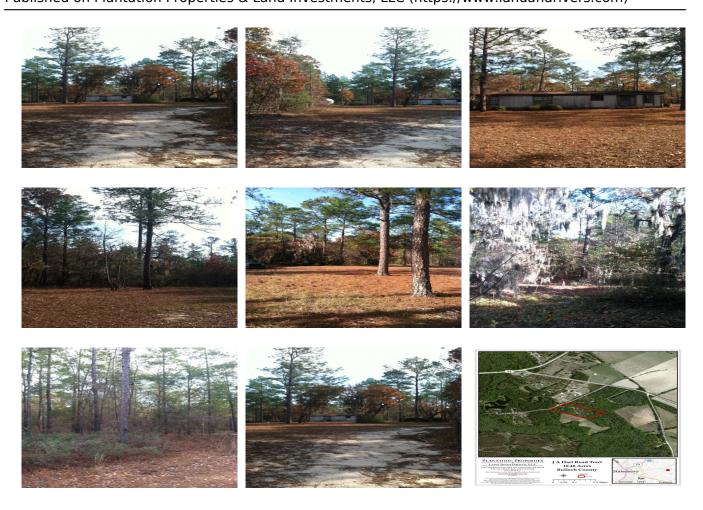

## **JA Hart Tract**

SOLD!!! 10+/- acres located just a few miles from Mill Creek Park in Statesboro, GA on JA Hart Road. This property is an ideal place to build your home. Private winding wooded drive takes you to an open area that is the perfect place for your dream home. Well, septic and electricity already in place. There is a mobile home not in livable condition that will need to be moved. This property is a must see if you are looking for that perfect place in Bulloch County to build your home! Call today, this property won't last long!

**Price:** \$54,900

Property Type: Land

**Status:** Sold

Street/Address: 193 JA Hart Rd

City:

State: Georgia Zip code: 30458 County: bulloch Acreage: 10

**Per Acre Price:** \$5,238.00

**Phone Number:** 