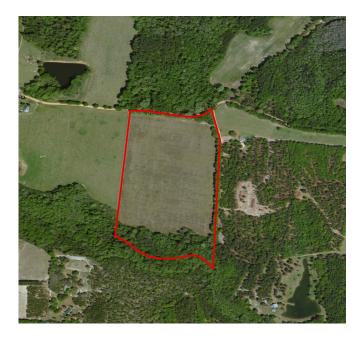

## 39± acs | Daisy Nevils Farm

Delightful 39± acre farm in Daisy, GA. Located only 10 miles from I-16 at the Statesboro exit. This Evans county farm features 28± acres of long leaf pines planted in 2008 with a nice border of hardwoods on the back of the property. The pine plantation is approximately 6 years old and they are currently in a CRP program where the owner receives an annual payment of \$1862. A wonderful multi-use property with deer and turkey signs everywhere! Ideal for a small hunting tract, timber investment, weekend retreat, venture property or build your dream home and enjoy all the beauty this land has to offer. Only an hour from Savannah, 25 minutes to Statesboro or 10 minutes to Claxton. Call today for details or to set up a showing on this property. 912.764.LAND(5263) - photos coming soon!

## **Aerial Map**

 $39\pm$  acs | Daisy Nevils Farm Published on Plantation Properties & Land Investments, LLC (https://www.landandrivers.com)

**Source URL:** https://www.landandrivers.com/property/39%C2%B1-acs-daisy-nevils-farm