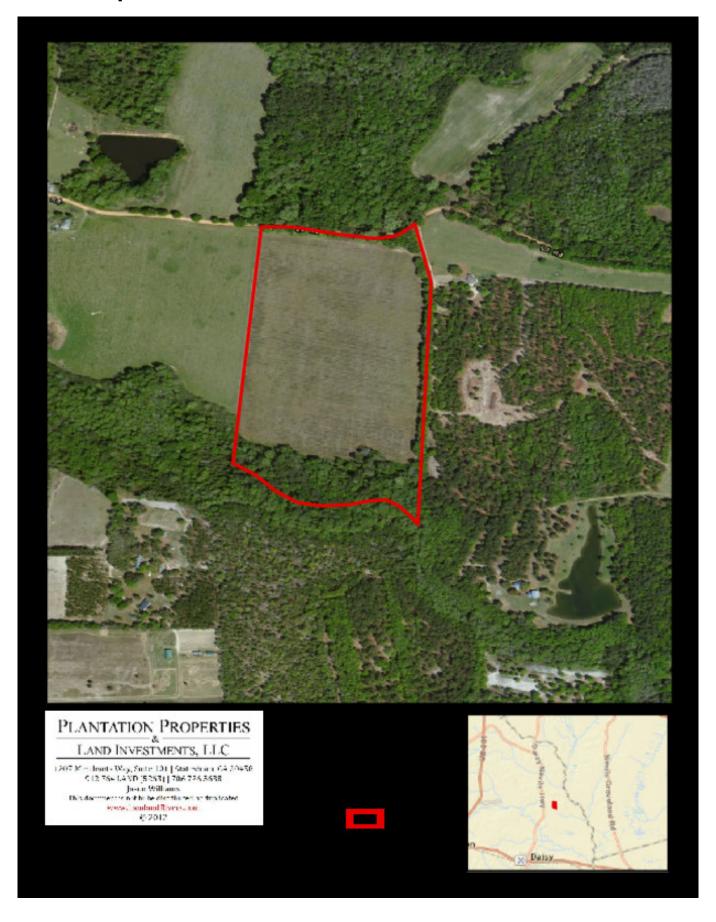

## 39± acs | Daisy Nevils Farm

Delightful 39± acre farm in Daisy, GA. Located only 10 miles from I-16 at the Statesboro exit. This Evans county farm features 28± acres of long leaf pines planted in 2008 with a nice border of hardwoods on the back of the property. The pine plantation is approximately 6 years old and they are currently in a CRP program where the owner receives an annual payment of \$1862. A wonderful multi-use property with deer and turkey signs everywhere! Ideal for a small hunting tract, timber investment, weekend retreat, venture property or build your dream home and enjoy all the beauty this land has to offer. Only an hour from Savannah, 25 minutes to Statesboro or 10 minutes to Claxton. Call today for details or to set up a showing on this property. 912.764.LAND(5263) - photos coming soon!

## **Aerial Map**

 $39\pm$  acs | Daisy Nevils Farm Published on Plantation Properties & Land Investments, LLC (https://www.landandrivers.com)

**Source URL:** https://www.landandrivers.com/property/39%C2%B1-acs-daisy-nevils-farm