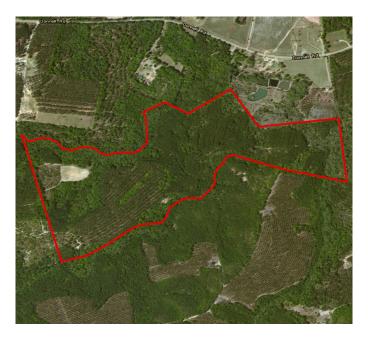

vers.com)



## **167**± acs | Donnell Timber Tract

Donnell timber tract is a pleasant  $167\pm$  acre timber investment/recreational tract in Candler County. The land consists of several nice pine stands and is bordered by hardwoods. A portion of the pines are ready for thinning in the next few years. This property has a good road system allowing you access all throughout the tract. There is a 20' easement road off Donnell Road to access the property. Excellent wildlife management and privacy... there are deer signs all over this land. A great hunting tract, timber investment, homesite or weekend retreat. Located south of Metter and I-16 off Highway 129. We like this tract for the investment opportunity it offers. Call today for more details or to view this property. 912.764.LAND(5263)



Price: \$335,200 Property Type: Land Status: Sold Street/Address: Donnell Road City: Metter State: Georgia Zip code: 30420 County: candler Acreage: 167 Per Acre Price: \$1,999.00 Phone Number: 912.764.LAND(5263) Email: jasonwilliams@landandrivers.com Google Maps link: View Larger Map

## **Aerial Map**



## **Aerial Map**



Published on Plantation Properties & Land Investments, LLC (https://www.landandrivers.com)

## Location Map



Source URL: <u>https://www.landandrivers.com/property/167%C2%B1-acs-donnell-timber-tract</u>