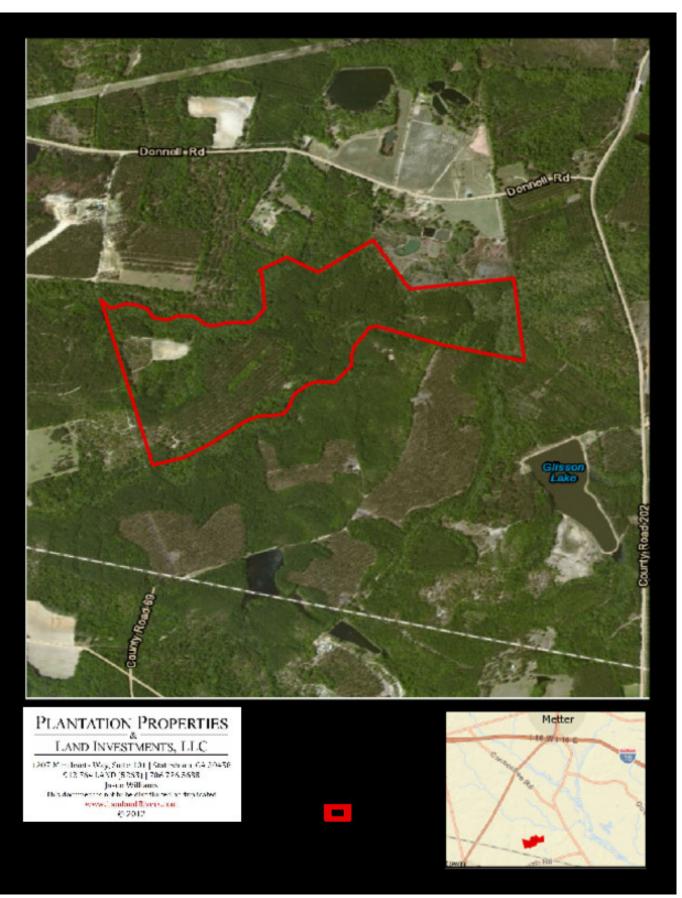

is property has a good road system allowing you access all throughout the tract. There is a 20' easement road off Donnell Road to access the property. Excellent wildlife management and privacy... there are deer signs all over this land. A great hunting tract, timber investment, homesite or weekend retreat. Located south of Metter and I-16 off Highway 129. We like this tract for the investment opportunity it offers. Call today for more details or to view this property. 912.764.LAND(5263)



Price: \$335,200 Property Type: Land Status: Sold Street/Address: Donnell Road City: Metter State: Georgia Zip code: 30420 County: candler Acreage: 167 Per Acre Price: \$1,999.00 Phone Number: 912.764.LAND(5263) Email: jasonwilliams@landandrivers.com Google Maps link: View Larger Map

## **Aerial Map**



## **Aerial Map**



Published on Plantation Properties & Land Investments, LLC (https://www.landandrivers.com)

## Location Map



Source URL: <u>https://www.landandrivers.com/property/167%C2%B1-acs-donnell-timber-tract</u>